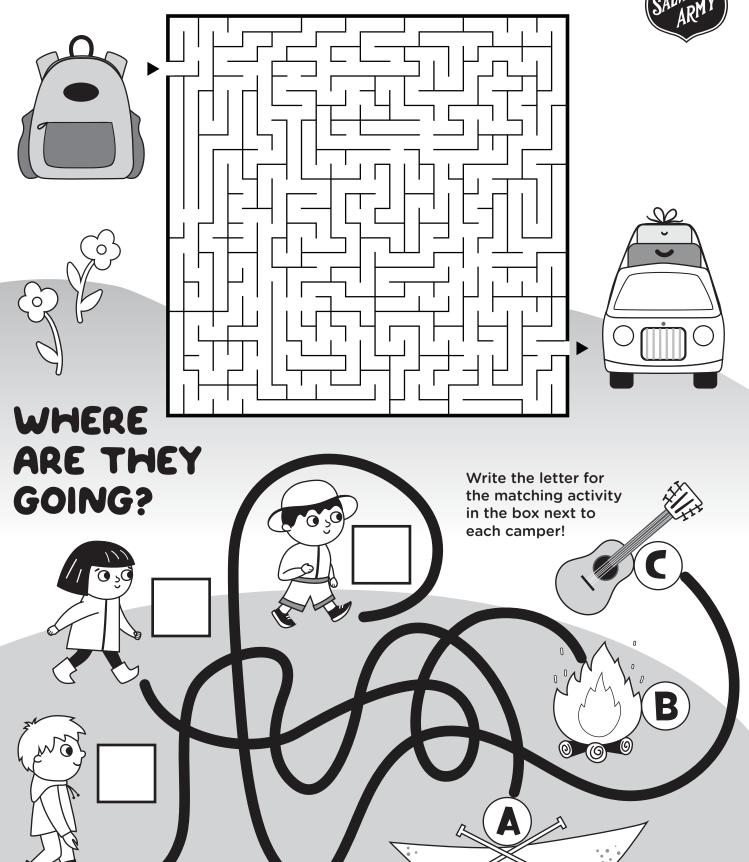

SINGING

ARCHERY

VOLLEYBALL

BASKETBALL

**SWIMMING** 

GAGA BALL

SPONGE WARS

MOSQUITOES

**SLEEPING BAGS** 

**SUN SCREEN** 

WATER BALLOONS

**DINING HALL** 

**CRAFTS** 

**BIBLE TIME** 

**FRIENDS** 

**SKITS** 

FRISBEE GOLF

**PICKUP HOCKEY** 

www.CANBDAyouth.ca

# CAMP IS GREAT FOR MAKING FRIENDS!

Fill in information about yourself, then ask the person next to you as well!



Name:

Age:

Name:

Town:

School:

Have you been to camp before?

YES

What are three things you are looking forward

7

w.

Which do you like better:

**TOP BUNK** 

**BOTTOM BUNK** 

School: Town: Age: T

Have you been to camp before?

92

YES

What are three things you are looking forward to at camp?

ri

М.

Which do you like better:

**TOP BUNK** 

**BOTTOM BUNK** 

## GET YOUR BAG ONTO THE BUS!





## CHALLENGE YOUR SEAT MATE!



Taking turns, each person draws a line between one dot and the next. If you can make a box on your turn, put your initial in the box.

See who can claim the most boxes!