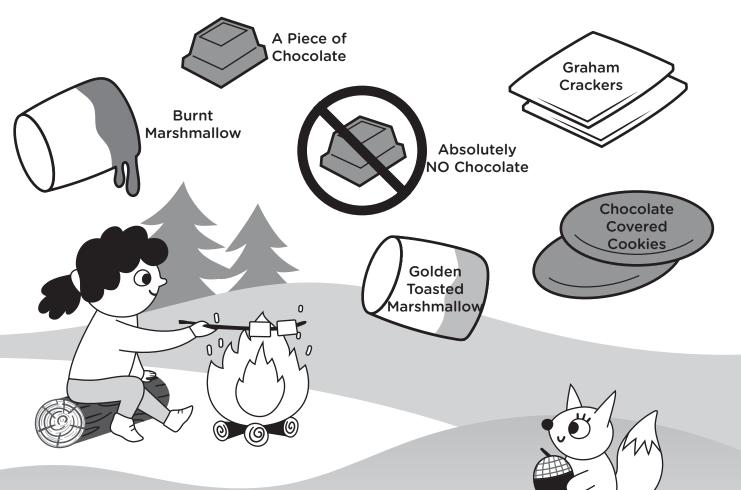

# CIRCLE THE THINGS THAT MAKE THE BEST S'MORE EVER!

WHAT ACTIVITIES ARE YOU EXCITED TO TRY AT CAMP? (write or draw them here)