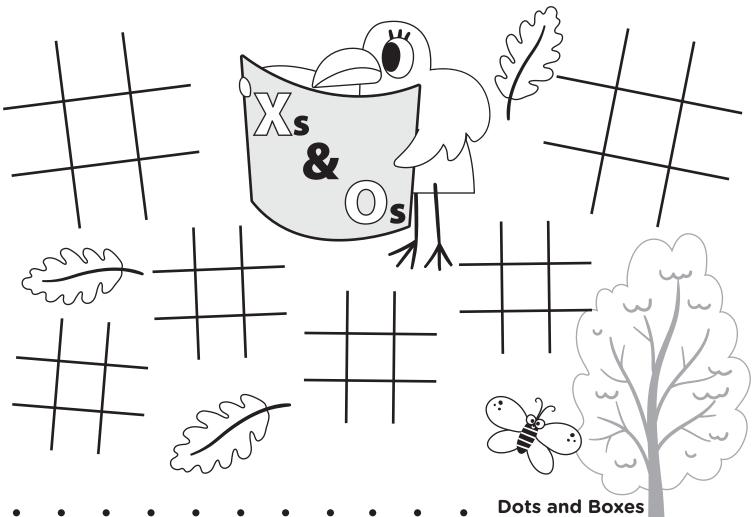

## CHALLENGE YOUR SEAT MATE!

Taking turns, each person draws a line between one dot and the next. If you can make a box on your turn, put your initial in the box.

See who can claim the most boxes!