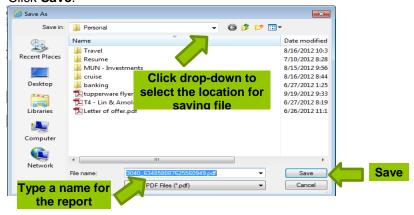

#### SAVE REPORT IN ACROBAT READER

1. Click Save.

- 2. Choose the location to save the file.
- 3. Type a name for the report.
- 4. Click Save.