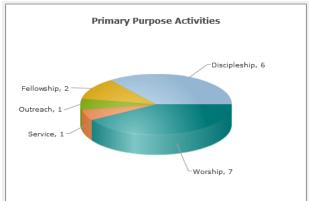

#### Corps Ministries Health Summary

This report details information that compares this year to last year and to 10 years ago. The information is grouped by purpose. Eg. Youth Outreach, Sr. Outreach, Youth Discipleship etc. This report is more commonly used by corps and DHQ than the total or average attendance report since almost all the information that is in those reports is available here. The report is created in Adobe Reader format.