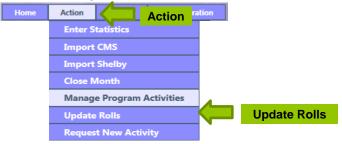

# **UPDATE ROLLS**

In SAMIS 4.0 you enter the roll statistics in the category in which you want to add members and choose the category in which the roll is coming from.

## **ENTER ROLLS**

1. Click Action, Update Rolls.

2. Click **Select** to display the grid to enter statistics.

3. Enter statistics into the desired membership roll category.

5. As soon as you save the statistics you will see the change in the table displayed.