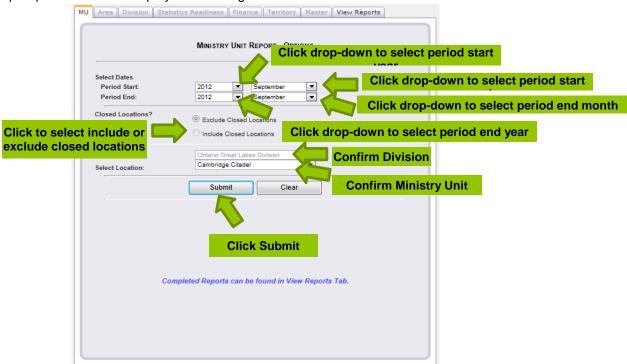

#### **CREATE REPORTS**

Click Reports, Create Reports.

2. Select desired report in the list to create the report.

3. Report parameters are displayed on the right of the window.

4. Confirmation that the report was submitted is displayed at top of window.