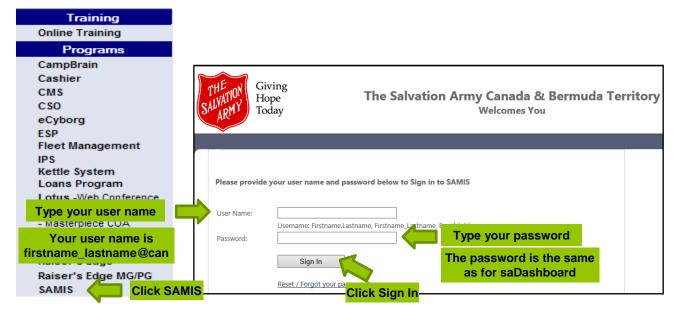

## SIGN IN

The SAMIS System access is available through saDashboard at https://sadashtools.sallynet.org/application/sawebdash for the Canada and Bermuda Territory. Sign into saDashboard.

- 1. Click **SAMIS** from program ribbon in left pane.
- Type your Username.
- 3. Type your password.
- 4. Click Sign In.