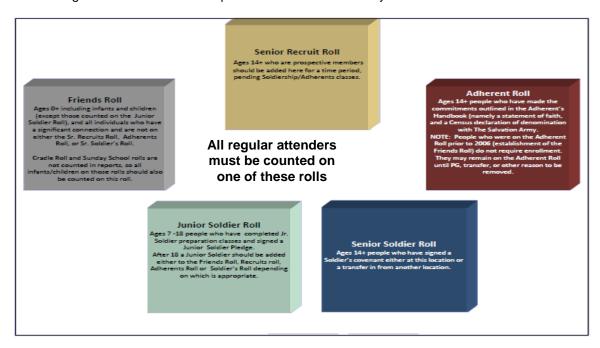

# **CATEGORIES OF MEMBERSHIP**

There are five categories of rolls membership within The Salvation Army.