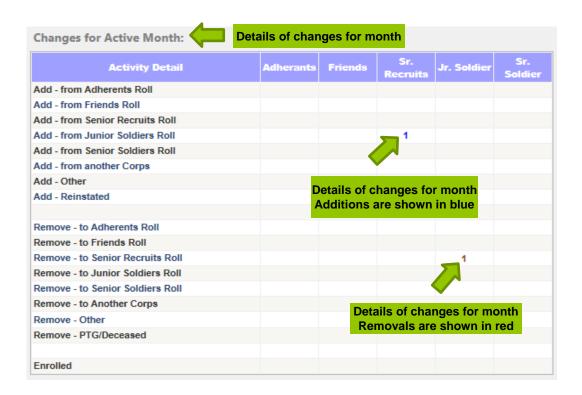

## **EDIT ROLLS**

Roll Changes for month of **November 2012** displayed below. To reverse any of the changes, you have to go into the month the statistics were added. Then **reverse** by using **negative number** in same field as statistic added **originally**. In the example below, we are going to reverse changes made to Sr. Soldier roll.

The outcome of the changes above are reflected in the total members now on roll.

| Program Activit      | Members End of<br>Y Last Month                      | Members Now on Roll | Stat Entered? | Enter/Edit<br>Statistics     |
|----------------------|-----------------------------------------------------|---------------------|---------------|------------------------------|
| Adherents Roll       | Total Sr. Soldiers                                  | 187                 |               | <u>Select</u>                |
| Friends Roll         | increased from 202 to 206 Includes 2 from adherents | 131                 |               | To change Sr. Soldiers roll, |
| Recruits Roll - SR   | roll, 1 from Jr. Soldier roll,                      | 42                  |               | click select                 |
| Junior Soldiers Roll | 1 from other roll                                   | 13                  |               | Select                       |
| Senior Soldiers Roll | 202                                                 | 206                 | ✓             | Select                       |

We are going to reverse one of the two we added to Sr. Soldiers from Adherents.

The totals for the month change also to reflect the changes we made above.