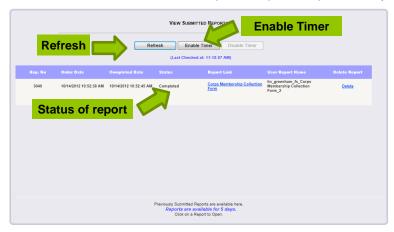

## **CHECK FOR UPDATED REPORTS**

If the report has not completed processing, you can check to update completion of report. The report is ready to open when the Report Link is underlined.

- 1. Click **Refresh** to check immediately for report completion update.
- 2. Click Enable Timer to check for report completion update every minute.

- 3. When timer is enabled the last time the report was refreshed for updates is displayed.
- 4. Click **Disable Timer** when the report has been updated.