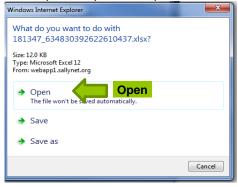

of the reports can be created in Microsoft Excel or Microsoft Word format.

#### **CREATE REPORTS**

Click Reports, Create Reports.



2. Select desired report in the list to create the report.



3. Report parameters are displayed on the right of the window.



4. Confirmation that the report was submitted is displayed at top of window.



# **VIEW CREATED REPORTS**

Viewing the report will be determined by the format of the report.

1. Click View Reports tab.



2. Click on report link to open the report.



- 3. Report opens in Adobe Reader, Microsoft Word, or Microsoft Excel format, depending upon what you have requested.
- 4. Place your mouse towards the bottom of the report to activate tool bar for Adobe Reader.



5. Click Open to open the report in Microsoft Excel or Word format.



## **PRINT REPORTS**

The report must be displayed on the screen to print the report.

## PRINT REPORT IN ACROBAT READER

1. Click Print.



- 2. Choose a printer for the report if you have more than one printer installed.
- 3. Click Print.



## PRINT REPORT IN MICROSOFT EXCEL OR WORD

1. Click File, Print.



- 2. Choose a printer for the report if you have more than one printer installed.
- 3. Click Print.



## SAVE REPORTS

The reports may be one of three formats. The procedure for saving the report will depend upon the format that you run it in. Reports must be displayed on screen to be able to save the report.

#### SAVE REPORT IN ACROBAT READER

1. Click Save.



- 2. Choose the location to save the file.
- 3. Type a name for the report.
- 4. Click Save.



## SAVE REPORT IN MICR