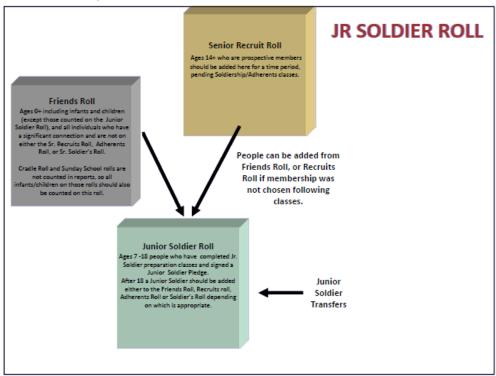

# JUNIOR SOLDIER ROLL

This chart outlines the possible flow of members into the Junior Soldier Roll.