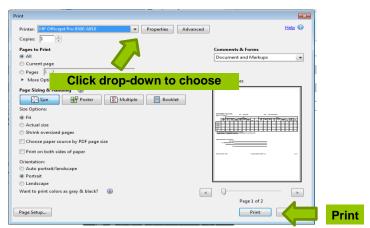

## PRINT REPORT IN ACROBAT READER

1. Click Print.

- 2. Choose a printer for the report if you have more than one printer installed.
- 3. Click Print.

## PRINT REPORT IN MICROSOFT EXCEL OR WORD

1. Click File, Print.

- 2. Choose a printer for the report if you have more than one printer installed.
- 3. Click Print.