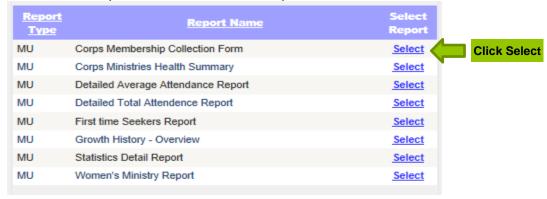

#### **CREATE REPORTS**

Click Reports, Create Reports.

2. Select desired report in the list to create the report.

3. Report parameters are displayed on the right of the window.

4. Confirmation that the report was submitted is displayed at top of window.

# **COMMON REPORTS**

The Statistics Detail Report

This is the most used report at the MU level. It shows every single entry that was entered at the MU level in the period chosen and can be used to get information not available in other reports. This report can be useful in identifying where entries are incorrect and need to be adjusted. This report can be created in Adobe Reader, Microsoft Excel, or Microsoft Word format.

#### The Corps Membership Collection Form

This is a part of the annual review package. It provides the corps details on members added and removed as well as movement between the rolls. Aside from being part of the annual review document it's useful for the unit to print off the report prior to the annual review since it will show them areas where the rolls are incorrect so that they can adjust them. Note this report is only applicable to corps. The report is created in Adobe Reader format.