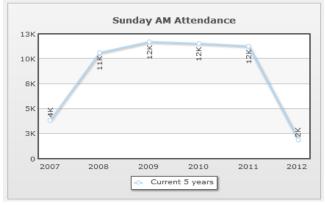

| Particular development   Particular developm |                                       |         |                 |            |         |            |            | Corps Name |             |            |
|------------------------------------------------------------------------------------------------------------------------------------------------------------------------------------------------------------------------------------------------------------------------------------------------------------------------------------------------------------------------------------------------------------------------------------------------------------------------------------------------------------------------------------------------------------------------------------------------------------------------------------------------------------------------------------------------------------------------------------------------------------------------------------------------------------------------------------------------------------------------------------------------------------------------------------------------------------------------------------------------------------------------------------------------------------------------------------------------------------------------------------------------------------------------------------------------------------------------------------------------------------------------------------------------------------------------------------------------------------------------------------------------------------------------------------------------------------------------------------------------------------------------------------------------------------------------------------------------------------------------------------------------------------------------------------------------------------------------------------------------------------------------------------------------------------------------------------------------------------------------------------------------------------------------------------------------------------------------------------------------------------------------------------------------------------------------------------------------------------------------------|---------------------------------------|---------|-----------------|------------|---------|------------|------------|------------|-------------|------------|
| Diffusion   Diff | period: september 2012 - september 20 | 012     |                 |            |         |            |            | Corps Name |             |            |
| Sunday Moming                                                                                                                                                                                                                                                                                                                                                                                                                                                                                                                                                                                                                                                                                                                                                                                                                                                                                                                                                                                                                                                                                                                                                                                                                                                                                                                                                                                                                                                                                                                                                                                                                                                                                                                                                                                                                                                                                                                                                                                                                                                                                                                |                                       |         | period selected |            |         | 1 year ago |            |            | 5 years ago |            |
| Sunday Eventing   0                                                                                                                                                                                                                                                                                                                                                                                                                                                                                                                                                                                                                                                                                                                                                                                                                                                                                                                                                                                                                                                                                                                                                                                                                                                                                                                                                                                                                                                                                                                                                                                                                                                                                                                                                                                                                                                                                                                                                                                                                                                                                                          | piritual development                  | average | meetings        | attendance | average | meetings   | attendance | average    | meetings    | attendance |
| Bible Study, Prayer & Prates 0 0 0 0 10 2 19 6 3 Widness Ministries 0 0 0 0 15 11 170 20 2 Men's Fellowships 0 0 0 0 15 11 170 20 2 Men's Fellowships 0 0 0 0 24 1 1 24 25 1 Adult Fellowship 0 0 0 0 0 24 1 1 24 25 1 Men's Fellowship 0 0 0 0 0 0 0 0 0 0 0 0 0 0 0 0 0 0 0                                                                                                                                                                                                                                                                                                                                                                                                                                                                                                                                                                                                                                                                                                                                                                                                                                                                                                                                                                                                                                                                                                                                                                                                                                                                                                                                                                                                                                                                                                                                                                                                                                                                                                                                                                                                                                                | Sunday Moming                         |         |                 |            |         |            |            |            |             | 677        |
| Women's Ministries                                                                                                                                                                                                                                                                                                                                                                                                                                                                                                                                                                                                                                                                                                                                                                                                                                                                                                                                                                                                                                                                                                                                                                                                                                                                                                                                                                                                                                                                                                                                                                                                                                                                                                                                                                                                                                                                                                                                                                                                                                                                                                           | Sunday Evening                        |         |                 |            |         |            | -          | 42         |             | 125        |
| Ment's Fellowanips         0         0         0         24         1         24         25         1           Aaut Fellowanips         0         0         0         0         0         0         0           Over 55 Chubs         0         0         0         32         1         32         37         1           Sunday School (Bunday)         0         0         0         0         0         0         0         0         0         0         0         0         0         0         0         0         0         0         0         0         0         0         0         0         0         0         0         0         0         0         0         0         0         0         0         0         0         0         0         0         0         0         0         0         0         0         0         0         0         0         0         0         0         0         0         0         0         0         0         0         0         0         0         0         0         0         0         0         0         0         0         0         0                                                                                                                                                                                                                                                                                                                                                                                                                                                                                                                                                                                                                                                                                                                                                                                                                                                                                                                                                                                                                 | Bible Study, Prayer & Praise          | 0       | 0               | 0          | 10      | 2          | 19         | 8          | 3           | 25         |
| Adult Fellosanip 0 0 0 0 0 0 0 0 0 0 0 0 0 0 0 0 0 0 0                                                                                                                                                                                                                                                                                                                                                                                                                                                                                                                                                                                                                                                                                                                                                                                                                                                                                                                                                                                                                                                                                                                                                                                                                                                                                                                                                                                                                                                                                                                                                                                                                                                                                                                                                                                                                                                                                                                                                                                                                                                                       | Women's Ministries                    | 0       | 0               | 0          | 15      | 11         | 170        | 20         | 2           | 40         |
| Over 55 Clubs 0 0 0 0 32 1 32 37 1 1 2                                                                                                                                                                                                                                                                                                                                                                                                                                                                                                                                                                                                                                                                                                                                                                                                                                                                                                                                                                                                                                                                                                                                                                                                                                                                                                                                                                                                                                                                                                                                                                                                                                                                                                                                                                                                                                                                                                                                                                                                                                                                                       | Men's Fellowships                     | 0       | 0               | 0          | 24      | 1          | 24         | 25         | 1           | 25         |
| Sunday School (Sunday)   0   0   0   16   3   49   34   4   1                                                                                                                                                                                                                                                                                                                                                                                                                                                                                                                                                                                                                                                                                                                                                                                                                                                                                                                                                                                                                                                                                                                                                                                                                                                                                                                                                                                                                                                                                                                                                                                                                                                                                                                                                                                                                                                                                                                                                                                                                                                                | Adult Fellowship                      | 0       | 0               | 0          | 0       | 0          | 0          | 0          | 0           |            |
| Sunday School (midWeek)                                                                                                                                                                                                                                                                                                                                                                                                                                                                                                                                                                                                                                                                                                                                                                                                                                                                                                                                                                                                                                                                                                                                                                                                                                                                                                                                                                                                                                                                                                                                                                                                                                                                                                                                                                                                                                                                                                                                                                                                                                                                                                      | Over 55 Clubs                         | 0       | 0               | 0          | 32      | 1          | 32         | 37         | 1           | 37         |
| Junior Action   0   0   0   7   2   13   1   1     Youth Groups   0   0   0   10   5   49   7   2     Youth Groups   0   0   0   10   5   49   7   2     Youngallam, Recipioship & pastoral care   period selected   1 year ago   5 years ago                                                                                                                                                                                                                                                                                                                                                                                                                                                                                                                                                                                                                                                                                                                                                                                                                                                                                                                                                                                                                                                                                                                                                                                                                                                                                                                                                                                                                                                                                                                                                                                                                                                                                                                                                                                                                                                                                | Sunday School (Sunday)                | 0       | 0               | 0          | 16      | 3          | 49         | 34         | 4           | 136        |
| Vouth Groups         0         0         10         5         49         7         2           wangellam, fliscipleship & pastoral care         period selected         1 year ago         5 years ago           Sr. Seekers 1 (total)         0         9         0         0           Jr. Seekers Other (total)         0         9         0         0           Junior Soldiers Enrolled         0         0         0         0           Adherants Added         0         0         0         0           Senior Soldiers Enrolled         0         0         0         0           community care ministrices         period selected         1 year ago         5 years ago           Number of Persons Visited         0         23         62           Number of Institutional Meetings         0         1         0           Volunteer hours         0         1         0         0           Regular Volunteer Hours         0         0         0         0           Casual Volunteer Hours         0         0         0         0           Adherents         13         16         24           Acherents         215         215         245      <                                                                                                                                                                                                                                                                                                                                                                                                                                                                                                                                                                                                                                                                                                                                                                                                                                                                                                                                                 | Sunday School (mldWeek)               | 0       | 0               | 0          | 0       | 0          | 0          | 0          | 0           | 0          |
| Number of Persons Visited   Description    | Junior Action                         | 0       | 0               | 0          | 7       | 2          | 13         | 1          | 1           | 1          |
|                                                                                                                                                                                                                                                                                                                                                                                                                                                                                                                                                                                                                                                                                                                                                                                                                                                                                                                                                                                                                                                                                                                                                                                                                                                                                                                                                                                                                                                                                                                                                                                                                                                                                                                                                                                                                                                                                                                                                                                                                                                                                                                              | Youth Groups                          | 0       | 0               | 0          | 10      | 5          | 49         | 7          | 2           | 14         |
| Sr. Seekers Other (total)         0         9         0           Jr. Seekers Other (total)         0         0         0           Junior Solders Enrolled         0         0         0           Adherants Added         0         0         0           Senior Soldiers Enrolled         0         0         0           Institutional Soldiers Enrolled         0         0         0           Number of Persons Visited         0         23         62           Number of Hours         0         32         15           Number of Institutional Meetings         0         1         0           Number of Institutional Meetings         0         1         0           Number of Institutional Meetings         0         0         0           Obstantion of Institutional Meetings         0         0 </th <th></th>                                                                                                                                                                                                                                                                                                                                                                                                                                                                                                                                                                                                                                                                                                                                                                                                                 |                                       |         |                 |            |         |            |            |            |             |            |
| Sr. Seekers 1 (total)                                                                                                                                                                                                                                                                                                                                                                                                                                                                                                                                                                                                                                                                                                                                                                                                                                                                                                                                                                                                                                                                                                                                                                                                                                                                                                                                                                                                                                                                                                                                                                                                                                                                                                                                                                                                                                                                                                                                                                                                                                                                                                        |                                       |         |                 |            |         |            |            |            |             |            |
| Jr. Seekers 1 (total)                                                                                                                                                                                                                                                                                                                                                                                                                                                                                                                                                                                                                                                                                                                                                                                                                                                                                                                                                                                                                                                                                                                                                                                                                                                                                                                                                                                                                                                                                                                                                                                                                                                                                                                                                                                                                                                                                                                                                                                                                                                                                                        | Or Cookers & Hetali                   |         | 0               |            |         |            |            |            |             |            |
| Sr. Seekers Other (total)                                                                                                                                                                                                                                                                                                                                                                                                                                                                                                                                                                                                                                                                                                                                                                                                                                                                                                                                                                                                                                                                                                                                                                                                                                                                                                                                                                                                                                                                                                                                                                                                                                                                                                                                                                                                                                                                                                                                                                                                                                                                                                    |                                       |         |                 |            |         |            |            |            |             |            |
| Junior Soldiers Enrolled   0   0   0   0     Adherants Added   0   0   0   0     Senior Soldiers Enrolled   0   0   0   0     Ommunity care ministries   period selected   1 year ago   5 years ago     Number of Persons Visited   0   23   62     Number of Hours   0   32   15     Number of Institutional Meetings   0   1   0     Olunteer hours   period selected   1 year ago   5 years ago     Olunteer hours   period selected   1 year ago   5 years ago     Regular Volunteer Hours   0   0   0     Casual Volunteer Hours   0   0   0     Output                                                                                                                                                                                                                                                                                                                                                                                                                                                                                                                                                                                                                                                                                                                                                                                                                                                                                                                                                                                                                                                                                                                                                                                                                                                                                                                                                                                                                                                                                                                                                                 |                                       |         | 0               |            |         | 9          |            |            | 0           |            |
| Adherants Added 0 0 0 0 0 0 0 0 0 0 0 0 0 0 0 0 0 0                                                                                                                                                                                                                                                                                                                                                                                                                                                                                                                                                                                                                                                                                                                                                                                                                                                                                                                                                                                                                                                                                                                                                                                                                                                                                                                                                                                                                                                                                                                                                                                                                                                                                                                                                                                                                                                                                                                                                                                                                                                                          | Jr. Seekers Other (total)             |         | 0               |            |         | 0          |            |            | 0           |            |
| Genior Soldiers Enrolled         0         0         0           ommunity care ministries         period selected         1 year ago         5 years ago           Number of Persons Visited         0         23         62           Number of Hours         0         32         15           Number of Institutional Meetings         0         1         0           olunteer hours         period selected         1 year ago         5 years ago           Regular Volunteer Hours         0         0         0           Casual Volunteer Hours         0         0         0           nemberships         period selected         1 year ago         5 years ago           1 year ago         5 years ago         5           1 year ago         5                                                                                                                                                                                                                                                                                                                                                                                                                                                                                                                                                                                                                                                                                                                                                                                                                                                                                                                                        | Junior Soldiers Enrolled              |         | 0               |            |         | 0          |            |            | 0           |            |
| Number of Persons Visited   0   23   62                                                                                                                                                                                                                                                                                                                                                                                                                                                                                                                                                                                                                                                                                                                                                                                                                                                                                                                                                                                                                                                                                                                                                                                                                                                                                                                                                                                                                                                                                                                                                                                                                                                                                                                                                                                                                                                                                                                                                                                                                                                                                      | Adherants Added                       |         |                 |            |         |            |            |            |             |            |
| Number of Persons Visited         0         23         62           Number of Hours         0         32         15           Number of Institutional Meetings         0         1         0           olunteer hours         period selected         1 year ago         5 years ago           Regular Volunteer Hours         0         0         0           Casual Volunteer Hours         0         0         0           nemberships         period selected         1 year ago         5 years ago           Junior Soidlers         13         16         24           Adherents         215         215         245           Senior Soidlers         168         172         162                                                                                                                                                                                                                                                                                                                                                                                                                                                                                                                                                                                                                                                                                                                                                                                                                                                                                                                                                                                                                                                                                                                                                                                                                                                                                                                                                                                                                                    | Senior Soldiers Enrolled              |         | 0               |            |         | 0          |            |            | 0           |            |
| Number of Persons Visited         0         23         62           Number of Hours         0         32         15           Number of Institutional Meetings         0         1         0           rolunteer hours         period selected         1 year ago         5 years ago           Regular Volunteer Hours         0         0         0           Casual Volunteer Hours         0         0         0           United Selected         1 year ago         5 years ago           Junior Soldlers         13         16         24           Adherents         215         215         245           Senior Soidlers         168         172         162                                                                                                                                                                                                                                                                                                                                                                                                                                                                                                                                                                                                                                                                                                                                                                                                                                                                                                                                                                                                                                                                                                                                                                                                                                                                                                                                                                                                                                                       | community care ministries             |         | nertod selected |            |         | 1 year ago |            |            | 5 years ago |            |
| Number of Hours         0         32         15           Number of Institutional Meetings         0         1         0           colunteer hours         period selected         1 year ago         5 years ago           Regular Volunteer Hours         0         0         0           Casual Volunteer Hours         0         0         0           Immore Soliders         period selected         1 year ago         5 years ago           Junior Soliders         13         16         24           Adherents         215         215         245           Senior Soliders         168         172         162                                                                                                                                                                                                                                                                                                                                                                                                                                                                                                                                                                                                                                                                                                                                                                                                                                                                                                                                                                                                                                                                                                                                                                                                                                                                                                                                                                                                                                                                                                   | •                                     |         |                 |            |         |            |            |            |             |            |
| Number of institutional Meetings         0         1         0           rotunteer hours         period selected         1 year ago         5 years ago           Regular Volunteer Hours         0         0         0           Casual Volunteer Hours         0         0         0           nemberships         period selected         1 year ago         5 years ago           Junior Solidiers         13         16         24           Adherents         215         248           Senior Solidiers         168         172         162                                                                                                                                                                                                                                                                                                                                                                                                                                                                                                                                                                                                                                                                                                                                                                                                                                                                                                                                                                                                                                                                                                                                                                                                                                                                                                                                                                                                                                                                                                                                                                           |                                       |         |                 |            |         |            |            |            |             |            |
| Regular Volunteer Hours                                                                                                                                                                                                                                                                                                                                                                                                                                                                                                                                                                                                                                                                                                                                                                                                                                                                                                                                                                                                                                                                                                                                                                                                                                                                                                                                                                                                                                                                                                                                                                                                                                                                                                                                                                                                                                                                                                                                                                                                                                                                                                      |                                       |         |                 |            |         |            |            |            |             |            |
| Regular Volunteer Hours                                                                                                                                                                                                                                                                                                                                                                                                                                                                                                                                                                                                                                                                                                                                                                                                                                                                                                                                                                                                                                                                                                                                                                                                                                                                                                                                                                                                                                                                                                                                                                                                                                                                                                                                                                                                                                                                                                                                                                                                                                                                                                      | volunteer hours                       |         | nertod selected |            |         | 1 year ann |            |            | 5 years ann |            |
| Casual Volunteer Hours                                                                                                                                                                                                                                                                                                                                                                                                                                                                                                                                                                                                                                                                                                                                                                                                                                                                                                                                                                                                                                                                                                                                                                                                                                                                                                                                                                                                                                                                                                                                                                                                                                                                                                                                                                                                                                                                                                                                                                                                                                                                                                       |                                       |         |                 |            |         |            |            |            |             |            |
| Junior Soidlers         13         16         24           Adherents         215         215         245           Senior Soidlers         168         172         162                                                                                                                                                                                                                                                                                                                                                                                                                                                                                                                                                                                                                                                                                                                                                                                                                                                                                                                                                                                                                                                                                                                                                                                                                                                                                                                                                                                                                                                                                                                                                                                                                                                                                                                                                                                                                                                                                                                                                       |                                       |         |                 |            |         |            |            |            |             |            |
| Junior Goldlers         13         16         24           Adherents         215         215         245           Senior Soldlers         168         172         162                                                                                                                                                                                                                                                                                                                                                                                                                                                                                                                                                                                                                                                                                                                                                                                                                                                                                                                                                                                                                                                                                                                                                                                                                                                                                                                                                                                                                                                                                                                                                                                                                                                                                                                                                                                                                                                                                                                                                       | nemberahina                           |         | neriod selected |            |         | 1 year ago |            |            | 5 years ann |            |
| Adherents         215         215         248           Senior Soliders         168         172         162                                                                                                                                                                                                                                                                                                                                                                                                                                                                                                                                                                                                                                                                                                                                                                                                                                                                                                                                                                                                                                                                                                                                                                                                                                                                                                                                                                                                                                                                                                                                                                                                                                                                                                                                                                                                                                                                                                                                                                                                                  | <u> </u>                              |         |                 |            |         |            |            |            |             |            |
| Senior Soidlers 168 172 162                                                                                                                                                                                                                                                                                                                                                                                                                                                                                                                                                                                                                                                                                                                                                                                                                                                                                                                                                                                                                                                                                                                                                                                                                                                                                                                                                                                                                                                                                                                                                                                                                                                                                                                                                                                                                                                                                                                                                                                                                                                                                                  |                                       |         |                 |            |         |            |            |            |             |            |
|                                                                                                                                                                                                                                                                                                                                                                                                                                                                                                                                                                                                                                                                                                                                                                                                                                                                                                                                                                                                                                                                                                                                                                                                                                                                                                                                                                                                                                                                                                                                                                                                                                                                                                                                                                                                                                                                                                                                                                                                                                                                                                                              |                                       |         |                 |            |         |            |            |            |             |            |
|                                                                                                                                                                                                                                                                                                                                                                                                                                                                                                                                                                                                                                                                                                                                                                                                                                                                                                                                                                                                                                                                                                                                                                                                                                                                                                                                                                                                                                                                                                                                                                                                                                                                                                                                                                                                                                                                                                                                                                                                                                                                                                                              |                                       |         | 45              |            |         | 15         |            |            |             |            |
|                                                                                                                                                                                                                                                                                                                                                                                                                                                                                                                                                                                                                                                                                                                                                                                                                                                                                                                                                                                                                                                                                                                                                                                                                                                                                                                                                                                                                                                                                                                                                                                                                                                                                                                                                                                                                                                                                                                                                                                                                                                                                                                              | Sr. Recruits                          |         | 411             |            |         | 418        |            |            | 443         |            |