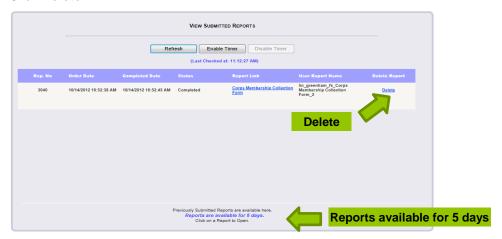

# **DELETE REPORTS**

Reports remain on the View Reports page for 5 days unless it is deleted.

1. Click Delete.

2. Click OK to delete report.