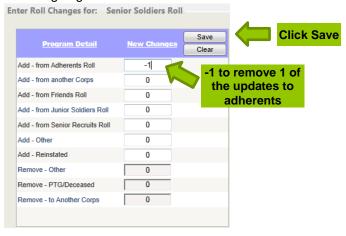

## **EDIT ROLLS**

Roll Changes for month of **November 2012** displayed below. To reverse any of the changes, you have to go into the month the statistics were added. Then **reverse** by using **negative number** in same field as statistic added **originally**. In the example below, we are going to reverse changes made to Sr. Soldier roll.

We are going to reverse one of the two we added to Sr. Soldiers from Adherents.

The totals for the month change also to reflect the changes we made above.