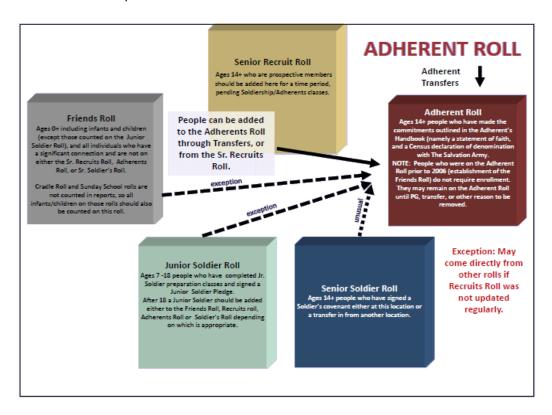

# **ADHERENTS ROLL**

This chart outlines the possible flow of members into the Senior Soldier Roll.