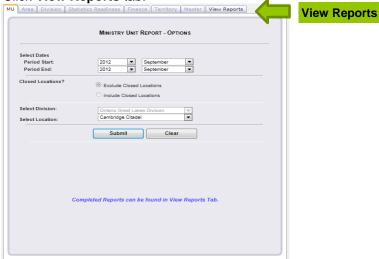

# **VIEW CREATED REPORTS**

Viewing the report will be determined by the format of the report.

1. Click View Reports tab.

2. Click on report link to open the report.

- 3. Report opens in Adobe Reader, Microsoft Word, or Microsoft Excel format, depending upon what you have requested.
- 4. Place your mouse towards the bottom of the report to activate tool bar for Adobe Reader.