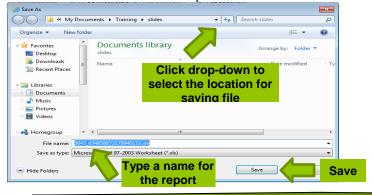

#### SAVE REPORT IN ACROBAT READER

1. Click Save.

- 2. Choose the location to save the file.
- 3. Type a name for the report.
- 4. Click Save.