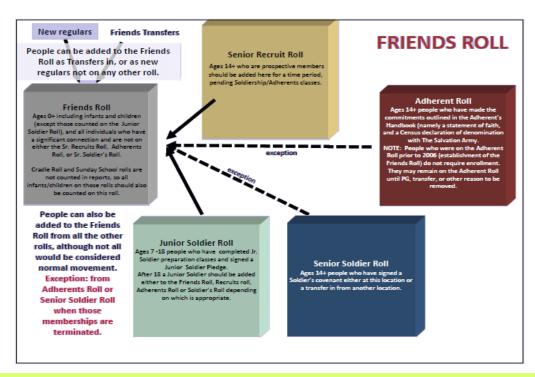

# FRIENDS ROLL

This chart outlines the possible flow of members into the Friends Roll. Please notice the exception as these are not standard movement throughout the rolls.