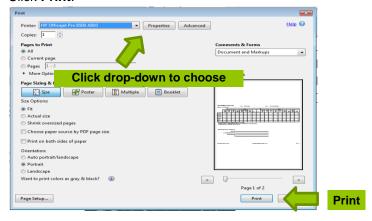

## PRINT REPORT IN ACROBAT READER

1. Click Print.

- 2. Choose a printer for the report if you have more than one printer installed.
- 3. Click Print.

## PRINT REPORT IN MICROSOFT EXCEL OR WORD

1. Click File, Print.

- 2. Choose a printer for the report if you have more than one printer installed.
- 3. Click Print.