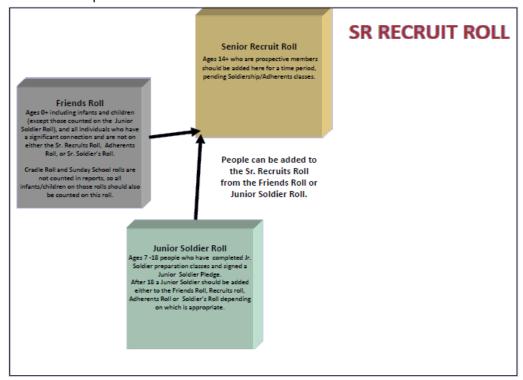

# **SENIOR RECRUITS ROLL**

This chart outlines the possible flow of members into the Senior Recruits Roll.