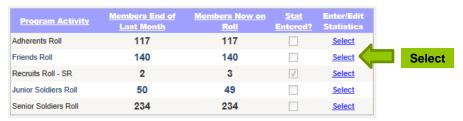

## **ENTER ROLLS**

1. Click Action, Update Rolls.

2. Click **Select** to display the grid to enter statistics.

3. Enter statistics into the desired membership roll category.

5. As soon as you save the statistics you will see the change in the table displayed.

| Program Activity        | Members End of<br>Last Month | Members Now on<br>Roll | Stat<br>Entered?         | Enter/Edit<br>Statistics |
|-------------------------|------------------------------|------------------------|--------------------------|--------------------------|
| Adherents Roll          | 117                          | 117                    |                          | Select                   |
| Friends Roll            | 140                          | 140                    |                          | Select                   |
| Recruits Roll - SR      | 2                            | 3                      | Members now              | Select                   |
| Junio Members at the en | d 50                         | 49                     | on roll                  | Select                   |
| of last month           | 234                          | 234<br>ir              | Notice an ocrease of one | Select                   |

## SAMIS II - Rolls Management, Reports, & Charts

| Program Activity                        | Members End of<br>Last Month | Members Now on<br>Roll | Stat<br>Entered?     | Enter/Edit<br>Statistics |
|-----------------------------------------|------------------------------|------------------------|----------------------|--------------------------|
| Adherents Roll                          | 117                          | 117                    |                      | Select                   |
| Friends Roll                            | 140                          | 140                    |                      | Select                   |
| Recruits Roll - SR                      | 2                            | 3                      | <b>V</b>             | Select                   |
| Junior Soldiers Roll                    | 50                           | 49                     | Members r<br>on roll | Select                   |
| Senic Members at the e<br>of last month | 234                          | 234 No                 | otice a decre        | Select                   |