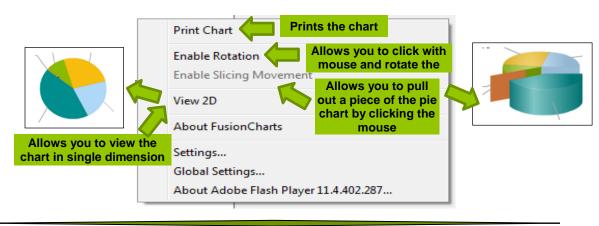

| Particular development   Particular developm |                                       |         |                 |            |         |            |            | Corps Name |             |            |
|------------------------------------------------------------------------------------------------------------------------------------------------------------------------------------------------------------------------------------------------------------------------------------------------------------------------------------------------------------------------------------------------------------------------------------------------------------------------------------------------------------------------------------------------------------------------------------------------------------------------------------------------------------------------------------------------------------------------------------------------------------------------------------------------------------------------------------------------------------------------------------------------------------------------------------------------------------------------------------------------------------------------------------------------------------------------------------------------------------------------------------------------------------------------------------------------------------------------------------------------------------------------------------------------------------------------------------------------------------------------------------------------------------------------------------------------------------------------------------------------------------------------------------------------------------------------------------------------------------------------------------------------------------------------------------------------------------------------------------------------------------------------------------------------------------------------------------------------------------------------------------------------------------------------------------------------------------------------------------------------------------------------------------------------------------------------------------------------------------------------------|---------------------------------------|---------|-----------------|------------|---------|------------|------------|------------|-------------|------------|
| Diffusion   Diff | period: september 2012 - september 20 | 012     |                 |            |         |            |            | Corps Name |             |            |
| Sunday Moming                                                                                                                                                                                                                                                                                                                                                                                                                                                                                                                                                                                                                                                                                                                                                                                                                                                                                                                                                                                                                                                                                                                                                                                                                                                                                                                                                                                                                                                                                                                                                                                                                                                                                                                                                                                                                                                                                                                                                                                                                                                                                                                |                                       |         | period selected |            |         | 1 year ago |            |            | 5 years ago |            |
| Sunday Eventing   0                                                                                                                                                                                                                                                                                                                                                                                                                                                                                                                                                                                                                                                                                                                                                                                                                                                                                                                                                                                                                                                                                                                                                                                                                                                                                                                                                                                                                                                                                                                                                                                                                                                                                                                                                                                                                                                                                                                                                                                                                                                                                                          | piritual development                  | average | meetings        | attendance | average | meetings   | attendance | average    | meetings    | attendance |
| Bible Study, Prayer & Prates 0 0 0 0 10 2 19 6 3 Widness Ministries 0 0 0 0 15 11 170 20 2 Men's Fellowships 0 0 0 0 15 11 170 20 2 Men's Fellowships 0 0 0 0 24 1 1 24 25 1 Adult Fellowship 0 0 0 0 0 24 1 1 24 25 1 Men's Fellowship 0 0 0 0 0 0 0 0 0 0 0 0 0 0 0 0 0 0 0                                                                                                                                                                                                                                                                                                                                                                                                                                                                                                                                                                                                                                                                                                                                                                                                                                                                                                                                                                                                                                                                                                                                                                                                                                                                                                                                                                                                                                                                                                                                                                                                                                                                                                                                                                                                                                                | Sunday Moming                         |         |                 |            |         |            |            |            |             | 677        |
| Women's Ministries                                                                                                                                                                                                                                                                                                                                                                                                                                                                                                                                                                                                                                                                                                                                                                                                                                                                                                                                                                                                                                                                                                                                                                                                                                                                                                                                                                                                                                                                                                                                                                                                                                                                                                                                                                                                                                                                                                                                                                                                                                                                                                           | Sunday Evening                        |         |                 |            |         |            | -          | 42         |             | 125        |
| Ment's Fellowanips         0         0         0         24         1         24         25         1           Aaut Fellowanips         0         0         0         0         0         0         0           Over 55 Chubs         0         0         0         32         1         32         37         1           Sunday School (Bunday)         0         0         0         0         0         0         0         0         0         0         0         0         0         0         0         0         0         0         0         0         0         0         0         0         0         0         0         0         0         0         0         0         0         0         0         0         0         0         0         0         0         0         0         0         0         0         0         0         0         0         0         0         0         0         0         0         0         0         0         0         0         0         0         0         0         0         0         0         0         0         0         0         0                                                                                                                                                                                                                                                                                                                                                                                                                                                                                                                                                                                                                                                                                                                                                                                                                                                                                                                                                                                                                 | Bible Study, Prayer & Praise          | 0       | 0               | 0          | 10      | 2          | 19         | 8          | 3           | 25         |
| Adult Fellosanip 0 0 0 0 0 0 0 0 0 0 0 0 0 0 0 0 0 0 0                                                                                                                                                                                                                                                                                                                                                                                                                                                                                                                                                                                                                                                                                                                                                                                                                                                                                                                                                                                                                                                                                                                                                                                                                                                                                                                                                                                                                                                                                                                                                                                                                                                                                                                                                                                                                                                                                                                                                                                                                                                                       | Women's Ministries                    | 0       | 0               | 0          | 15      | 11         | 170        | 20         | 2           | 40         |
| Over 55 Clubs 0 0 0 0 32 1 32 37 1 1 2                                                                                                                                                                                                                                                                                                                                                                                                                                                                                                                                                                                                                                                                                                                                                                                                                                                                                                                                                                                                                                                                                                                                                                                                                                                                                                                                                                                                                                                                                                                                                                                                                                                                                                                                                                                                                                                                                                                                                                                                                                                                                       | Men's Fellowships                     | 0       | 0               | 0          | 24      | 1          | 24         | 25         | 1           | 25         |
| Sunday School (Sunday)   0   0   0   16   3   49   34   4   1                                                                                                                                                                                                                                                                                                                                                                                                                                                                                                                                                                                                                                                                                                                                                                                                                                                                                                                                                                                                                                                                                                                                                                                                                                                                                                                                                                                                                                                                                                                                                                                                                                                                                                                                                                                                                                                                                                                                                                                                                                                                | Adult Fellowship                      | 0       | 0               | 0          | 0       | 0          | 0          | 0          | 0           |            |
| Sunday School (midWeek)                                                                                                                                                                                                                                                                                                                                                                                                                                                                                                                                                                                                                                                                                                                                                                                                                                                                                                                                                                                                                                                                                                                                                                                                                                                                                                                                                                                                                                                                                                                                                                                                                                                                                                                                                                                                                                                                                                                                                                                                                                                                                                      | Over 55 Clubs                         | 0       | 0               | 0          | 32      | 1          | 32         | 37         | 1           | 37         |
| Junior Action   0   0   0   7   2   13   1   1     Youth Groups   0   0   0   10   5   49   7   2     Youth Groups   0   0   0   10   5   49   7   2     Youngallam, Recipioship & pastoral care   period selected   1 year ago   5 years ago                                                                                                                                                                                                                                                                                                                                                                                                                                                                                                                                                                                                                                                                                                                                                                                                                                                                                                                                                                                                                                                                                                                                                                                                                                                                                                                                                                                                                                                                                                                                                                                                                                                                                                                                                                                                                                                                                | Sunday School (Sunday)                | 0       | 0               | 0          | 16      | 3          | 49         | 34         | 4           | 136        |
| Vouth Groups         0         0         10         5         49         7         2           wangellam, fliscipleship & pastoral care         period selected         1 year ago         5 years ago           Sr. Seekers 1 (total)         0         9         0         0           Jr. Seekers Other (total)         0         9         0         0           Junior Soldiers Enrolled         0         0         0         0           Adherants Added         0         0         0         0           Senior Soldiers Enrolled         0         0         0         0           community care ministrices         period selected         1 year ago         5 years ago           Number of Persons Visited         0         23         62           Number of Institutional Meetings         0         1         0           Volunteer hours         0         1         0         0           Regular Volunteer Hours         0         0         0         0           Casual Volunteer Hours         0         0         0         0           Adherents         13         16         24           Acherents         215         215         245      <                                                                                                                                                                                                                                                                                                                                                                                                                                                                                                                                                                                                                                                                                                                                                                                                                                                                                                                                                 | Sunday School (mldWeek)               | 0       | 0               | 0          | 0       | 0          | 0          | 0          | 0           | 0          |
| Number of Persons Visited   Description    | Junior Action                         | 0       | 0               | 0          | 7       | 2          | 13         | 1          | 1           | 1          |
|                                                                                                                                                                                                                                                                                                                                                                                                                                                                                                                                                                                                                                                                                                                                                                                                                                                                                                                                                                                                                                                                                                                                                                                                                                                                                                                                                                                                                                                                                                                                                                                                                                                                                                                                                                                                                                                                                                                                                                                                                                                                                                                              | Youth Groups                          | 0       | 0               | 0          | 10      | 5          | 49         | 7          | 2           | 14         |
| Sr. Seekers Other (total)         0         9         0           Jr. Seekers Other (total)         0         0         0           Junior Solders Enrolled         0         0         0           Adherants Added         0         0         0           Senior Soldiers Enrolled         0         0         0           Institutional Soldiers Enrolled         0         0         0           Number of Persons Visited         0         23         62           Number of Hours         0         32         15           Number of Institutional Meetings         0         1         0           Number of Institutional Meetings         0         1         0           Number of Institutional Meetings         0         0         0           Obstantion of Institutional Meetings         0         0 </th <th></th>                                                                                                                                                                                                                                                                                                                                                                                                                                                                                                                                                                                                                                                                                                                                                                                                                 |                                       |         |                 |            |         |            |            |            |             |            |
| Sr. Seekers 1 (total)                                                                                                                                                                                                                                                                                                                                                                                                                                                                                                                                                                                                                                                                                                                                                                                                                                                                                                                                                                                                                                                                                                                                                                                                                                                                                                                                                                                                                                                                                                                                                                                                                                                                                                                                                                                                                                                                                                                                                                                                                                                                                                        |                                       |         |                 |            |         |            |            |            |             |            |
| Jr. Seekers 1 (total)                                                                                                                                                                                                                                                                                                                                                                                                                                                                                                                                                                                                                                                                                                                                                                                                                                                                                                                                                                                                                                                                                                                                                                                                                                                                                                                                                                                                                                                                                                                                                                                                                                                                                                                                                                                                                                                                                                                                                                                                                                                                                                        | Or Cookers & Hetali                   |         | 0               |            |         |            |            |            |             |            |
| Sr. Seekers Other (total)                                                                                                                                                                                                                                                                                                                                                                                                                                                                                                                                                                                                                                                                                                                                                                                                                                                                                                                                                                                                                                                                                                                                                                                                                                                                                                                                                                                                                                                                                                                                                                                                                                                                                                                                                                                                                                                                                                                                                                                                                                                                                                    |                                       |         |                 |            |         |            |            |            |             |            |
| Junior Soldiers Enrolled   0   0   0   0     Adherants Added   0   0   0   0     Senior Soldiers Enrolled   0   0   0   0     Ommunity care ministries   period selected   1 year ago   5 years ago     Number of Persons Visited   0   23   62     Number of Hours   0   32   15     Number of Institutional Meetings   0   1   0     Olunteer hours   period selected   1 year ago   5 years ago     Olunteer hours   period selected   1 year ago   5 years ago     Regular Volunteer Hours   0   0   0     Casual Volunteer Hours   0   0   0     Output                                                                                                                                                                                                                                                                                                                                                                                                                                                                                                                                                                                                                                                                                                                                                                                                                                                                                                                                                                                                                                                                                                                                                                                                                                                                                                                                                                                                                                                                                                                                                                 |                                       |         | 0               |            |         | 9          |            |            | 0           |            |
| Adherants Added 0 0 0 0 0 0 0 0 0 0 0 0 0 0 0 0 0 0                                                                                                                                                                                                                                                                                                                                                                                                                                                                                                                                                                                                                                                                                                                                                                                                                                                                                                                                                                                                                                                                                                                                                                                                                                                                                                                                                                                                                                                                                                                                                                                                                                                                                                                                                                                                                                                                                                                                                                                                                                                                          | Jr. Seekers Other (total)             |         | 0               |            |         | 0          |            |            | 0           |            |
| Genior Soldiers Enrolled         0         0         0           ommunity care ministries         period selected         1 year ago         5 years ago           Number of Persons Visited         0         23         62           Number of Hours         0         32         15           Number of Institutional Meetings         0         1         0           olunteer hours         period selected         1 year ago         5 years ago           Regular Volunteer Hours         0         0         0           Casual Volunteer Hours         0         0         0           nemberships         period selected         1 year ago         5 years ago           1 year ago         5 years ago         5           1 year ago         5                                                                                                                                                                                                                                                                                                                                                                                                                                                                                                                                                                                                                                                                                                                                                                                                                                                                                                                                        | Junior Soldiers Enrolled              |         | 0               |            |         | 0          |            |            | 0           |            |
| Number of Persons Visited   0   23   62                                                                                                                                                                                                                                                                                                                                                                                                                                                                                                                                                                                                                                                                                                                                                                                                                                                                                                                                                                                                                                                                                                                                                                                                                                                                                                                                                                                                                                                                                                                                                                                                                                                                                                                                                                                                                                                                                                                                                                                                                                                                                      | Adherants Added                       |         |                 |            |         |            |            |            |             |            |
| Number of Persons Visited         0         23         62           Number of Hours         0         32         15           Number of Institutional Meetings         0         1         0           olunteer hours         period selected         1 year ago         5 years ago           Regular Volunteer Hours         0         0         0           Casual Volunteer Hours         0         0         0           nemberships         period selected         1 year ago         5 years ago           Junior Soidlers         13         16         24           Adherents         215         215         245           Senior Soidlers         168         172         162                                                                                                                                                                                                                                                                                                                                                                                                                                                                                                                                                                                                                                                                                                                                                                                                                                                                                                                                                                                                                                                                                                                                                                                                                                                                                                                                                                                                                                    | Senior Soldiers Enrolled              |         | 0               |            |         | 0          |            |            | 0           |            |
| Number of Persons Visited         0         23         62           Number of Hours         0         32         15           Number of Institutional Meetings         0         1         0           rolunteer hours         period selected         1 year ago         5 years ago           Regular Volunteer Hours         0         0         0           Casual Volunteer Hours         0         0         0           United Selected         1 year ago         5 years ago           Junior Soldlers         13         16         24           Adherents         215         215         245           Senior Soidlers         168         172         162                                                                                                                                                                                                                                                                                                                                                                                                                                                                                                                                                                                                                                                                                                                                                                                                                                                                                                                                                                                                                                                                                                                                                                                                                                                                                                                                                                                                                                                       | community care ministries             |         | nertod selected |            |         | 1 year ago |            |            | 5 years ago |            |
| Number of Hours         0         32         15           Number of Institutional Meetings         0         1         0           colunteer hours         period selected         1 year ago         5 years ago           Regular Volunteer Hours         0         0         0           Casual Volunteer Hours         0         0         0           Immore Soliders         period selected         1 year ago         5 years ago           Junior Soliders         13         16         24           Adherents         215         215         245           Senior Soliders         168         172         162                                                                                                                                                                                                                                                                                                                                                                                                                                                                                                                                                                                                                                                                                                                                                                                                                                                                                                                                                                                                                                                                                                                                                                                                                                                                                                                                                                                                                                                                                                   | •                                     |         |                 |            |         |            |            |            |             |            |
| Number of institutional Meetings         0         1         0           rotunteer hours         period selected         1 year ago         5 years ago           Regular Volunteer Hours         0         0         0           Casual Volunteer Hours         0         0         0           nemberships         period selected         1 year ago         5 years ago           Junior Solidiers         13         16         24           Adherents         215         248           Senior Solidiers         168         172         162                                                                                                                                                                                                                                                                                                                                                                                                                                                                                                                                                                                                                                                                                                                                                                                                                                                                                                                                                                                                                                                                                                                                                                                                                                                                                                                                                                                                                                                                                                                                                                           |                                       |         |                 |            |         |            |            |            |             |            |
| Regular Volunteer Hours                                                                                                                                                                                                                                                                                                                                                                                                                                                                                                                                                                                                                                                                                                                                                                                                                                                                                                                                                                                                                                                                                                                                                                                                                                                                                                                                                                                                                                                                                                                                                                                                                                                                                                                                                                                                                                                                                                                                                                                                                                                                                                      |                                       |         |                 |            |         |            |            |            |             |            |
| Regular Volunteer Hours                                                                                                                                                                                                                                                                                                                                                                                                                                                                                                                                                                                                                                                                                                                                                                                                                                                                                                                                                                                                                                                                                                                                                                                                                                                                                                                                                                                                                                                                                                                                                                                                                                                                                                                                                                                                                                                                                                                                                                                                                                                                                                      | volunteer hours                       |         | nertod selected |            |         | 1 year ann |            |            | 5 years ann |            |
| Casual Volunteer Hours                                                                                                                                                                                                                                                                                                                                                                                                                                                                                                                                                                                                                                                                                                                                                                                                                                                                                                                                                                                                                                                                                                                                                                                                                                                                                                                                                                                                                                                                                                                                                                                                                                                                                                                                                                                                                                                                                                                                                                                                                                                                                                       |                                       |         |                 |            |         |            |            |            |             |            |
| Junior Soidlers         13         16         24           Adherents         215         215         245           Senior Soidlers         168         172         162                                                                                                                                                                                                                                                                                                                                                                                                                                                                                                                                                                                                                                                                                                                                                                                                                                                                                                                                                                                                                                                                                                                                                                                                                                                                                                                                                                                                                                                                                                                                                                                                                                                                                                                                                                                                                                                                                                                                                       |                                       |         |                 |            |         |            |            |            |             |            |
| Junior Goldlers         13         16         24           Adherents         215         215         245           Senior Soldlers         168         172         162                                                                                                                                                                                                                                                                                                                                                                                                                                                                                                                                                                                                                                                                                                                                                                                                                                                                                                                                                                                                                                                                                                                                                                                                                                                                                                                                                                                                                                                                                                                                                                                                                                                                                                                                                                                                                                                                                                                                                       | nemberahina                           |         | neriod selected |            |         | 1 year ago |            |            | 5 years ann |            |
| Adherents         215         215         248           Senior Soliders         168         172         162                                                                                                                                                                                                                                                                                                                                                                                                                                                                                                                                                                                                                                                                                                                                                                                                                                                                                                                                                                                                                                                                                                                                                                                                                                                                                                                                                                                                                                                                                                                                                                                                                                                                                                                                                                                                                                                                                                                                                                                                                  | <u> </u>                              |         |                 |            |         |            |            |            |             |            |
| Senior Soidlers 168 172 162                                                                                                                                                                                                                                                                                                                                                                                                                                                                                                                                                                                                                                                                                                                                                                                                                                                                                                                                                                                                                                                                                                                                                                                                                                                                                                                                                                                                                                                                                                                                                                                                                                                                                                                                                                                                                                                                                                                                                                                                                                                                                                  |                                       |         |                 |            |         |            |            |            |             |            |
|                                                                                                                                                                                                                                                                                                                                                                                                                                                                                                                                                                                                                                                                                                                                                                                                                                                                                                                                                                                                                                                                                                                                                                                                                                                                                                                                                                                                                                                                                                                                                                                                                                                                                                                                                                                                                                                                                                                                                                                                                                                                                                                              |                                       |         |                 |            |         |            |            |            |             |            |
|                                                                                                                                                                                                                                                                                                                                                                                                                                                                                                                                                                                                                                                                                                                                                                                                                                                                                                                                                                                                                                                                                                                                                                                                                                                                                                                                                                                                                                                                                                                                                                                                                                                                                                                                                                                                                                                                                                                                                                                                                                                                                                                              |                                       |         | 45              |            |         | 15         |            |            |             |            |
|                                                                                                                                                                                                                                                                                                                                                                                                                                                                                                                                                                                                                                                                                                                                                                                                                                                                                                                                                                                                                                                                                                                                                                                                                                                                                                                                                                                                                                                                                                                                                                                                                                                                                                                                                                                                                                                                                                                                                                                                                                                                                                                              | Sr. Recruits                          |         | 411             |            |         | 418        |            |            | 443         |            |