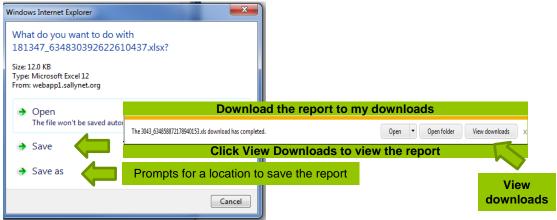

## SAVE REPORT IN MICROSOFT EXCEL OR WORD

- 1. Click Report link to open the report.
- 2. Click Save or Save as.

3. Choose a location to save the report.