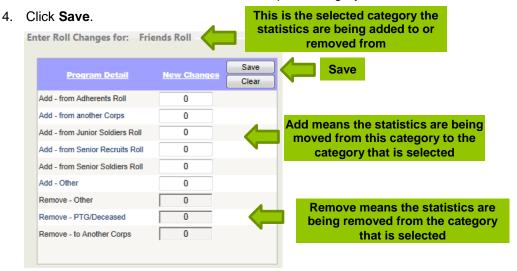

## **EDIT ROLLS**

Roll Changes for month of **November 2012** displayed below. To reverse any of the changes, you have to go into the month the statistics were added. Then **reverse** by using **negative number** in same field as statistic added **originally**. In the example below, we are going to reverse changes made to Sr. Soldier roll.

The outcome of the changes above are reflected in the total members now on roll.

| Program Activit      | Members End of<br>Y Last Month                      | Members Now on Roll | Stat Entered? | Enter/Edit<br>Statistics     |
|----------------------|-----------------------------------------------------|---------------------|---------------|------------------------------|
| Adherents Roll       | Total Sr. Soldiers                                  | 187                 |               | <u>Select</u>                |
| Friends Roll         | increased from 202 to 206 Includes 2 from adherents | 131                 |               | To change Sr. Soldiers roll, |
| Recruits Roll - SR   | roll, 1 from Jr. Soldier roll,                      | 42                  |               | click select                 |
| Junior Soldiers Roll | 1 from other roll                                   | 13                  |               | Select                       |
| Senior Soldiers Roll | 202                                                 | 206                 | ✓             | Select                       |