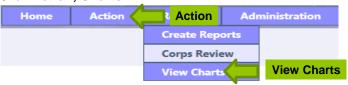

| Particular development   Particular developm |                                       |         |                 |            |         |            |            | Corps Name |             |            |
|------------------------------------------------------------------------------------------------------------------------------------------------------------------------------------------------------------------------------------------------------------------------------------------------------------------------------------------------------------------------------------------------------------------------------------------------------------------------------------------------------------------------------------------------------------------------------------------------------------------------------------------------------------------------------------------------------------------------------------------------------------------------------------------------------------------------------------------------------------------------------------------------------------------------------------------------------------------------------------------------------------------------------------------------------------------------------------------------------------------------------------------------------------------------------------------------------------------------------------------------------------------------------------------------------------------------------------------------------------------------------------------------------------------------------------------------------------------------------------------------------------------------------------------------------------------------------------------------------------------------------------------------------------------------------------------------------------------------------------------------------------------------------------------------------------------------------------------------------------------------------------------------------------------------------------------------------------------------------------------------------------------------------------------------------------------------------------------------------------------------------|---------------------------------------|---------|-----------------|------------|---------|------------|------------|------------|-------------|------------|
| Diffusion   Diff | period: september 2012 - september 20 | 012     |                 |            |         |            |            | Corps Name |             |            |
| Sunday Moming                                                                                                                                                                                                                                                                                                                                                                                                                                                                                                                                                                                                                                                                                                                                                                                                                                                                                                                                                                                                                                                                                                                                                                                                                                                                                                                                                                                                                                                                                                                                                                                                                                                                                                                                                                                                                                                                                                                                                                                                                                                                                                                |                                       |         | period selected |            |         | 1 year ago |            |            | 5 years ago |            |
| Sunday Eventing   0                                                                                                                                                                                                                                                                                                                                                                                                                                                                                                                                                                                                                                                                                                                                                                                                                                                                                                                                                                                                                                                                                                                                                                                                                                                                                                                                                                                                                                                                                                                                                                                                                                                                                                                                                                                                                                                                                                                                                                                                                                                                                                          | piritual development                  | average | meetings        | attendance | average | meetings   | attendance | average    | meetings    | attendance |
| Bible Study, Prayer & Prates 0 0 0 0 10 2 19 6 3 Widness Ministries 0 0 0 0 15 11 170 20 2 Men's Fellowships 0 0 0 0 15 11 170 20 2 Men's Fellowships 0 0 0 0 24 1 1 24 25 1 Adult Fellowship 0 0 0 0 0 24 1 1 24 25 1 Men's Fellowship 0 0 0 0 0 0 0 0 0 0 0 0 0 0 0 0 0 0 0                                                                                                                                                                                                                                                                                                                                                                                                                                                                                                                                                                                                                                                                                                                                                                                                                                                                                                                                                                                                                                                                                                                                                                                                                                                                                                                                                                                                                                                                                                                                                                                                                                                                                                                                                                                                                                                | Sunday Moming                         |         |                 |            |         |            |            |            |             | 677        |
| Women's Ministries                                                                                                                                                                                                                                                                                                                                                                                                                                                                                                                                                                                                                                                                                                                                                                                                                                                                                                                                                                                                                                                                                                                                                                                                                                                                                                                                                                                                                                                                                                                                                                                                                                                                                                                                                                                                                                                                                                                                                                                                                                                                                                           | Sunday Evening                        |         |                 |            |         |            | -          | 42         |             | 125        |
| Ment's Fellowanips         0         0         0         24         1         24         25         1           Aaut Fellowanips         0         0         0         0         0         0         0           Over 55 Chubs         0         0         0         32         1         32         37         1           Sunday School (Bunday)         0         0         0         0         0         0         0         0         0         0         0         0         0         0         0         0         0         0         0         0         0         0         0         0         0         0         0         0         0         0         0         0         0         0         0         0         0         0         0         0         0         0         0         0         0         0         0         0         0         0         0         0         0         0         0         0         0         0         0         0         0         0         0         0         0         0         0         0         0         0         0         0         0                                                                                                                                                                                                                                                                                                                                                                                                                                                                                                                                                                                                                                                                                                                                                                                                                                                                                                                                                                                                                 | Bible Study, Prayer & Praise          | 0       | 0               | 0          | 10      | 2          | 19         | 8          | 3           | 25         |
| Adult Fellosanip 0 0 0 0 0 0 0 0 0 0 0 0 0 0 0 0 0 0 0                                                                                                                                                                                                                                                                                                                                                                                                                                                                                                                                                                                                                                                                                                                                                                                                                                                                                                                                                                                                                                                                                                                                                                                                                                                                                                                                                                                                                                                                                                                                                                                                                                                                                                                                                                                                                                                                                                                                                                                                                                                                       | Women's Ministries                    | 0       | 0               | 0          | 15      | 11         | 170        | 20         | 2           | 40         |
| Over 55 Clubs 0 0 0 0 32 1 32 37 1 1 2                                                                                                                                                                                                                                                                                                                                                                                                                                                                                                                                                                                                                                                                                                                                                                                                                                                                                                                                                                                                                                                                                                                                                                                                                                                                                                                                                                                                                                                                                                                                                                                                                                                                                                                                                                                                                                                                                                                                                                                                                                                                                       | Men's Fellowships                     | 0       | 0               | 0          | 24      | 1          | 24         | 25         | 1           | 25         |
| Sunday School (Sunday)   0   0   0   16   3   49   34   4   1                                                                                                                                                                                                                                                                                                                                                                                                                                                                                                                                                                                                                                                                                                                                                                                                                                                                                                                                                                                                                                                                                                                                                                                                                                                                                                                                                                                                                                                                                                                                                                                                                                                                                                                                                                                                                                                                                                                                                                                                                                                                | Adult Fellowship                      | 0       | 0               | 0          | 0       | 0          | 0          | 0          | 0           |            |
| Sunday School (midWeek)                                                                                                                                                                                                                                                                                                                                                                                                                                                                                                                                                                                                                                                                                                                                                                                                                                                                                                                                                                                                                                                                                                                                                                                                                                                                                                                                                                                                                                                                                                                                                                                                                                                                                                                                                                                                                                                                                                                                                                                                                                                                                                      | Over 55 Clubs                         | 0       | 0               | 0          | 32      | 1          | 32         | 37         | 1           | 37         |
| Junior Action   0   0   0   7   2   13   1   1     Youth Groups   0   0   0   10   5   49   7   2     Youth Groups   0   0   0   10   5   49   7   2     Youngallam, Recipioship & pastoral care   period selected   1 year ago   5 years ago                                                                                                                                                                                                                                                                                                                                                                                                                                                                                                                                                                                                                                                                                                                                                                                                                                                                                                                                                                                                                                                                                                                                                                                                                                                                                                                                                                                                                                                                                                                                                                                                                                                                                                                                                                                                                                                                                | Sunday School (Sunday)                | 0       | 0               | 0          | 16      | 3          | 49         | 34         | 4           | 136        |
| Vouth Groups         0         0         10         5         49         7         2           wangellam, fliscipleship & pastoral care         period selected         1 year ago         5 years ago           Sr. Seekers 1 (total)         0         9         0         0           Jr. Seekers Other (total)         0         9         0         0           Junior Soldiers Enrolled         0         0         0         0           Adherants Added         0         0         0         0           Senior Soldiers Enrolled         0         0         0         0           community care ministrices         period selected         1 year ago         5 years ago           Number of Persons Visited         0         23         62           Number of Institutional Meetings         0         1         0           Volunteer hours         0         1         0         0           Regular Volunteer Hours         0         0         0         0           Casual Volunteer Hours         0         0         0         0           Adherents         13         16         24           Acherents         215         215         245      <                                                                                                                                                                                                                                                                                                                                                                                                                                                                                                                                                                                                                                                                                                                                                                                                                                                                                                                                                 | Sunday School (mldWeek)               | 0       | 0               | 0          | 0       | 0          | 0          | 0          | 0           | 0          |
| Number of Persons Visited   Description    | Junior Action                         | 0       | 0               | 0          | 7       | 2          | 13         | 1          | 1           | 1          |
|                                                                                                                                                                                                                                                                                                                                                                                                                                                                                                                                                                                                                                                                                                                                                                                                                                                                                                                                                                                                                                                                                                                                                                                                                                                                                                                                                                                                                                                                                                                                                                                                                                                                                                                                                                                                                                                                                                                                                                                                                                                                                                                              | Youth Groups                          | 0       | 0               | 0          | 10      | 5          | 49         | 7          | 2           | 14         |
| Sr. Seekers Other (total)         0         9         0           Jr. Seekers Other (total)         0         0         0           Junior Solders Enrolled         0         0         0           Adherants Added         0         0         0           Senior Soldiers Enrolled         0         0         0           Institutional Soldiers Enrolled         0         0         0           Number of Persons Visited         0         23         62           Number of Hours         0         32         15           Number of Institutional Meetings         0         1         0           Number of Institutional Meetings         0         1         0           Number of Institutional Meetings         0         0         0           Obstantion of Institutional Meetings         0         0 </th <th></th>                                                                                                                                                                                                                                                                                                                                                                                                                                                                                                                                                                                                                                                                                                                                                                                                                 |                                       |         |                 |            |         |            |            |            |             |            |
| Sr. Seekers 1 (total)                                                                                                                                                                                                                                                                                                                                                                                                                                                                                                                                                                                                                                                                                                                                                                                                                                                                                                                                                                                                                                                                                                                                                                                                                                                                                                                                                                                                                                                                                                                                                                                                                                                                                                                                                                                                                                                                                                                                                                                                                                                                                                        |                                       |         |                 |            |         |            |            |            |             |            |
| Jr. Seekers 1 (total)                                                                                                                                                                                                                                                                                                                                                                                                                                                                                                                                                                                                                                                                                                                                                                                                                                                                                                                                                                                                                                                                                                                                                                                                                                                                                                                                                                                                                                                                                                                                                                                                                                                                                                                                                                                                                                                                                                                                                                                                                                                                                                        | Or Cookers & Hetali                   |         | 0               |            |         |            |            |            |             |            |
| Sr. Seekers Other (total)                                                                                                                                                                                                                                                                                                                                                                                                                                                                                                                                                                                                                                                                                                                                                                                                                                                                                                                                                                                                                                                                                                                                                                                                                                                                                                                                                                                                                                                                                                                                                                                                                                                                                                                                                                                                                                                                                                                                                                                                                                                                                                    |                                       |         |                 |            |         |            |            |            |             |            |
| Junior Soldiers Enrolled   0   0   0   0     Adherants Added   0   0   0   0     Senior Soldiers Enrolled   0   0   0   0     Ommunity care ministries   period selected   1 year ago   5 years ago     Number of Persons Visited   0   23   62     Number of Hours   0   32   15     Number of Institutional Meetings   0   1   0     Olunteer hours   period selected   1 year ago   5 years ago     Olunteer hours   period selected   1 year ago   5 years ago     Regular Volunteer Hours   0   0   0     Casual Volunteer Hours   0   0   0     Output                                                                                                                                                                                                                                                                                                                                                                                                                                                                                                                                                                                                                                                                                                                                                                                                                                                                                                                                                                                                                                                                                                                                                                                                                                                                                                                                                                                                                                                                                                                                                                 |                                       |         | 0               |            |         | 9          |            |            | 0           |            |
| Adherants Added 0 0 0 0 0 0 0 0 0 0 0 0 0 0 0 0 0 0                                                                                                                                                                                                                                                                                                                                                                                                                                                                                                                                                                                                                                                                                                                                                                                                                                                                                                                                                                                                                                                                                                                                                                                                                                                                                                                                                                                                                                                                                                                                                                                                                                                                                                                                                                                                                                                                                                                                                                                                                                                                          | Jr. Seekers Other (total)             |         | 0               |            |         | 0          |            |            | 0           |            |
| Genior Soldiers Enrolled         0         0         0           ommunity care ministries         period selected         1 year ago         5 years ago           Number of Persons Visited         0         23         62           Number of Hours         0         32         15           Number of Institutional Meetings         0         1         0           olunteer hours         period selected         1 year ago         5 years ago           Regular Volunteer Hours         0         0         0           Casual Volunteer Hours         0         0         0           nemberships         period selected         1 year ago         5 years ago           1 year ago         5 years ago         5           1 year ago         5                                                                                                                                                                                                                                                                                                                                                                                                                                                                                                                                                                                                                                                                                                                                                                                                                                                                                                                                        | Junior Soldiers Enrolled              |         | 0               |            |         | 0          |            |            | 0           |            |
| Number of Persons Visited   0   23   62                                                                                                                                                                                                                                                                                                                                                                                                                                                                                                                                                                                                                                                                                                                                                                                                                                                                                                                                                                                                                                                                                                                                                                                                                                                                                                                                                                                                                                                                                                                                                                                                                                                                                                                                                                                                                                                                                                                                                                                                                                                                                      | Adherants Added                       |         |                 |            |         |            |            |            |             |            |
| Number of Persons Visited         0         23         62           Number of Hours         0         32         15           Number of Institutional Meetings         0         1         0           olunteer hours         period selected         1 year ago         5 years ago           Regular Volunteer Hours         0         0         0           Casual Volunteer Hours         0         0         0           nemberships         period selected         1 year ago         5 years ago           Junior Soidlers         13         16         24           Adherents         215         215         245           Senior Soidlers         168         172         162                                                                                                                                                                                                                                                                                                                                                                                                                                                                                                                                                                                                                                                                                                                                                                                                                                                                                                                                                                                                                                                                                                                                                                                                                                                                                                                                                                                                                                    | Senior Soldiers Enrolled              |         | 0               |            |         | 0          |            |            | 0           |            |
| Number of Persons Visited         0         23         62           Number of Hours         0         32         15           Number of Institutional Meetings         0         1         0           rolunteer hours         period selected         1 year ago         5 years ago           Regular Volunteer Hours         0         0         0           Casual Volunteer Hours         0         0         0           United Selected         1 year ago         5 years ago           Junior Soldlers         13         16         24           Adherents         215         215         245           Senior Soidlers         168         172         162                                                                                                                                                                                                                                                                                                                                                                                                                                                                                                                                                                                                                                                                                                                                                                                                                                                                                                                                                                                                                                                                                                                                                                                                                                                                                                                                                                                                                                                       | community care ministries             |         | nertod selected |            |         | 1 year ago |            |            | 5 years ago |            |
| Number of Hours         0         32         15           Number of Institutional Meetings         0         1         0           colunteer hours         period selected         1 year ago         5 years ago           Regular Volunteer Hours         0         0         0           Casual Volunteer Hours         0         0         0           Immore Soliders         period selected         1 year ago         5 years ago           Junior Soliders         13         16         24           Adherents         215         215         245           Senior Soliders         168         172         162                                                                                                                                                                                                                                                                                                                                                                                                                                                                                                                                                                                                                                                                                                                                                                                                                                                                                                                                                                                                                                                                                                                                                                                                                                                                                                                                                                                                                                                                                                   | •                                     |         |                 |            |         |            |            |            |             |            |
| Number of institutional Meetings         0         1         0           rotunteer hours         period selected         1 year ago         5 years ago           Regular Volunteer Hours         0         0         0           Casual Volunteer Hours         0         0         0           nemberships         period selected         1 year ago         5 years ago           Junior Solidiers         13         16         24           Adherents         215         248           Senior Solidiers         168         172         162                                                                                                                                                                                                                                                                                                                                                                                                                                                                                                                                                                                                                                                                                                                                                                                                                                                                                                                                                                                                                                                                                                                                                                                                                                                                                                                                                                                                                                                                                                                                                                           |                                       |         |                 |            |         |            |            |            |             |            |
| Regular Volunteer Hours                                                                                                                                                                                                                                                                                                                                                                                                                                                                                                                                                                                                                                                                                                                                                                                                                                                                                                                                                                                                                                                                                                                                                                                                                                                                                                                                                                                                                                                                                                                                                                                                                                                                                                                                                                                                                                                                                                                                                                                                                                                                                                      |                                       |         |                 |            |         |            |            |            |             |            |
| Regular Volunteer Hours                                                                                                                                                                                                                                                                                                                                                                                                                                                                                                                                                                                                                                                                                                                                                                                                                                                                                                                                                                                                                                                                                                                                                                                                                                                                                                                                                                                                                                                                                                                                                                                                                                                                                                                                                                                                                                                                                                                                                                                                                                                                                                      | volunteer hours                       |         | nertod selected |            |         | 1 year ann |            |            | 5 years ann |            |
| Casual Volunteer Hours                                                                                                                                                                                                                                                                                                                                                                                                                                                                                                                                                                                                                                                                                                                                                                                                                                                                                                                                                                                                                                                                                                                                                                                                                                                                                                                                                                                                                                                                                                                                                                                                                                                                                                                                                                                                                                                                                                                                                                                                                                                                                                       |                                       |         |                 |            |         |            |            |            |             |            |
| Junior Soidlers         13         16         24           Adherents         215         215         245           Senior Soidlers         168         172         162                                                                                                                                                                                                                                                                                                                                                                                                                                                                                                                                                                                                                                                                                                                                                                                                                                                                                                                                                                                                                                                                                                                                                                                                                                                                                                                                                                                                                                                                                                                                                                                                                                                                                                                                                                                                                                                                                                                                                       |                                       |         |                 |            |         |            |            |            |             |            |
| Junior Goldlers         13         16         24           Adherents         215         215         245           Senior Soldlers         168         172         162                                                                                                                                                                                                                                                                                                                                                                                                                                                                                                                                                                                                                                                                                                                                                                                                                                                                                                                                                                                                                                                                                                                                                                                                                                                                                                                                                                                                                                                                                                                                                                                                                                                                                                                                                                                                                                                                                                                                                       | nemberahina                           |         | neriod selected |            |         | 1 year ago |            |            | 5 years ann |            |
| Adherents         215         215         248           Senior Soliders         168         172         162                                                                                                                                                                                                                                                                                                                                                                                                                                                                                                                                                                                                                                                                                                                                                                                                                                                                                                                                                                                                                                                                                                                                                                                                                                                                                                                                                                                                                                                                                                                                                                                                                                                                                                                                                                                                                                                                                                                                                                                                                  | <u> </u>                              |         |                 |            |         |            |            |            |             |            |
| Senior Soidlers 168 172 162                                                                                                                                                                                                                                                                                                                                                                                                                                                                                                                                                                                                                                                                                                                                                                                                                                                                                                                                                                                                                                                                                                                                                                                                                                                                                                                                                                                                                                                                                                                                                                                                                                                                                                                                                                                                                                                                                                                                                                                                                                                                                                  |                                       |         |                 |            |         |            |            |            |             |            |
|                                                                                                                                                                                                                                                                                                                                                                                                                                                                                                                                                                                                                                                                                                                                                                                                                                                                                                                                                                                                                                                                                                                                                                                                                                                                                                                                                                                                                                                                                                                                                                                                                                                                                                                                                                                                                                                                                                                                                                                                                                                                                                                              |                                       |         |                 |            |         |            |            |            |             |            |
|                                                                                                                                                                                                                                                                                                                                                                                                                                                                                                                                                                                                                                                                                                                                                                                                                                                                                                                                                                                                                                                                                                                                                                                                                                                                                                                                                                                                                                                                                                                                                                                                                                                                                                                                                                                                                                                                                                                                                                                                                                                                                                                              |                                       |         | 45              |            |         | 15         |            |            |             |            |
|                                                                                                                                                                                                                                                                                                                                                                                                                                                                                                                                                                                                                                                                                                                                                                                                                                                                                                                                                                                                                                                                                                                                                                                                                                                                                                                                                                                                                                                                                                                                                                                                                                                                                                                                                                                                                                                                                                                                                                                                                                                                                                                              | Sr. Recruits                          |         | 411             |            |         | 418        |            |            | 443         |            |