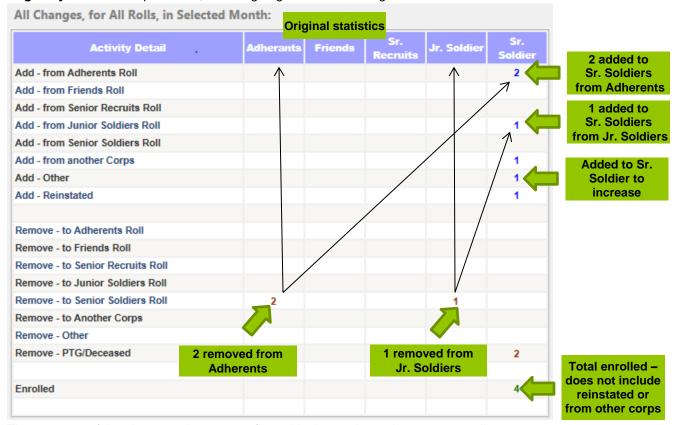

## **EDIT ROLLS**

Roll Changes for month of **November 2012** displayed below. To reverse any of the changes, you have to go into the month the statistics were added. Then **reverse** by using **negative number** in same field as statistic added **originally**. In the example below, we are going to reverse changes made to Sr. Soldier roll.

The outcome of the changes above are reflected in the total members now on roll.

| Program Activit      | Members End of<br>Y Last Month                      | Members Now on Roll | Stat Entered? | Enter/Edit<br>Statistics     |
|----------------------|-----------------------------------------------------|---------------------|---------------|------------------------------|
| Adherents Roll       | Total Sr. Soldiers                                  | 187                 |               | <u>Select</u>                |
| Friends Roll         | increased from 202 to 206 Includes 2 from adherents | 131                 |               | To change Sr. Soldiers roll, |
| Recruits Roll - SR   | roll, 1 from Jr. Soldier roll,                      | 42                  |               | click select                 |
| Junior Soldiers Roll | 1 from other roll                                   | 13                  |               | Select                       |
| Senior Soldiers Roll | 202                                                 | 206                 | ✓             | Select                       |

We are going to reverse one of the two we added to Sr. Soldiers from Adherents.

The totals for the month change also to reflect the changes we made above.