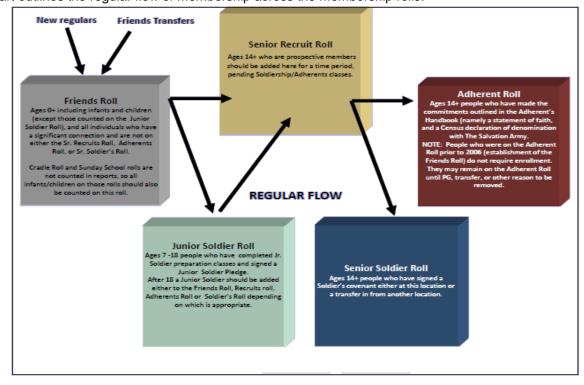

# FLOW OF MEMBERSHIP

This chart outlines the regular flow of membership across the membership rolls.