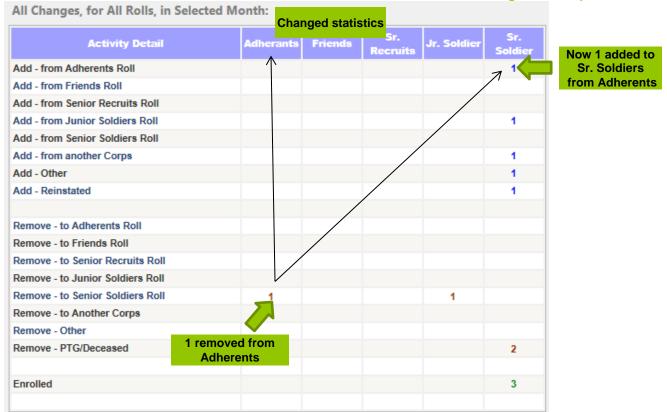

The outcome of the changes above are reflected in the total members now on roll.

| Program Activit      | Members End of<br>Y Last Month                      | Members Now on Roll | Stat Entered? | Enter/Edit<br>Statistics     |
|----------------------|-----------------------------------------------------|---------------------|---------------|------------------------------|
| Adherents Roll       | Total Sr. Soldiers                                  | 187                 |               | <u>Select</u>                |
| Friends Roll         | increased from 202 to 206 Includes 2 from adherents | 131                 |               | To change Sr. Soldiers roll, |
| Recruits Roll - SR   | roll, 1 from Jr. Soldier roll,                      | 42                  |               | click select                 |
| Junior Soldiers Roll | 1 from other roll                                   | 13                  |               | Select                       |
| Senior Soldiers Roll | 202                                                 | 206                 | ✓             | Select                       |

We are going to reverse one of the two we added to Sr. Soldiers from Adherents.

The totals for the month change also to reflect the changes we made above.