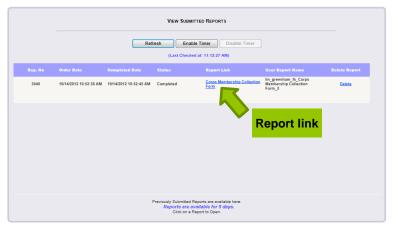

# **VIEW CREATED REPORTS**

Viewing the report will be determined by the format of the report.

1. Click View Reports tab.

2. Click on report link to open the report.

- 3. Report opens in Adobe Reader, Microsoft Word, or Microsoft Excel format, depending upon what you have requested.
- 4. Place your mouse towards the bottom of the report to activate tool bar for Adobe Reader.

## **CHECK FOR UPDATED REPORTS**

If the report has not completed processing, you can check to update completion of report. The report is ready to open when the Report Link is underlined.

- 1. Click **Refresh** to check immediately for report completion update.
- 2. Click Enable Timer to check for report completion update every minute.

# **DELETE REPORTS**

Reports remain on the View Reports page for 5 days unless it is deleted.

1. Click Delete.

2. Click OK to delete report.