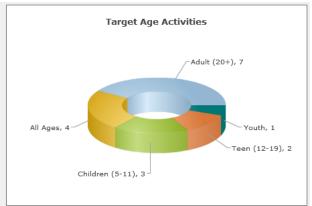

#### Corps Ministries Health Summary

This report details information that compares this year to last year and to 10 years ago. The information is grouped by purpose. Eg. Youth Outreach, Sr. Outreach, Youth Discipleship etc. This report is more commonly used by corps and DHQ than the total or average attendance report since almost all the information that is in those reports is available here. The report is created in Adobe Reader format.