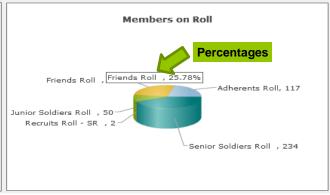

| Particular development   Particular developm |                                       |         |                 |            |         |            |            | Corps Name |             |            |
|------------------------------------------------------------------------------------------------------------------------------------------------------------------------------------------------------------------------------------------------------------------------------------------------------------------------------------------------------------------------------------------------------------------------------------------------------------------------------------------------------------------------------------------------------------------------------------------------------------------------------------------------------------------------------------------------------------------------------------------------------------------------------------------------------------------------------------------------------------------------------------------------------------------------------------------------------------------------------------------------------------------------------------------------------------------------------------------------------------------------------------------------------------------------------------------------------------------------------------------------------------------------------------------------------------------------------------------------------------------------------------------------------------------------------------------------------------------------------------------------------------------------------------------------------------------------------------------------------------------------------------------------------------------------------------------------------------------------------------------------------------------------------------------------------------------------------------------------------------------------------------------------------------------------------------------------------------------------------------------------------------------------------------------------------------------------------------------------------------------------------|---------------------------------------|---------|-----------------|------------|---------|------------|------------|------------|-------------|------------|
| Diffusion   Diff | period: september 2012 - september 20 | 012     |                 |            |         |            |            | Corps Name |             |            |
| Sunday Moming                                                                                                                                                                                                                                                                                                                                                                                                                                                                                                                                                                                                                                                                                                                                                                                                                                                                                                                                                                                                                                                                                                                                                                                                                                                                                                                                                                                                                                                                                                                                                                                                                                                                                                                                                                                                                                                                                                                                                                                                                                                                                                                |                                       |         | period selected |            |         | 1 year ago |            |            | 5 years ago |            |
| Sunday Eventing   0                                                                                                                                                                                                                                                                                                                                                                                                                                                                                                                                                                                                                                                                                                                                                                                                                                                                                                                                                                                                                                                                                                                                                                                                                                                                                                                                                                                                                                                                                                                                                                                                                                                                                                                                                                                                                                                                                                                                                                                                                                                                                                          | piritual development                  | average | meetings        | attendance | average | meetings   | attendance | average    | meetings    | attendance |
| Bible Study, Prayer & Prates 0 0 0 0 10 2 19 6 3 Widness Ministries 0 0 0 0 15 11 170 20 2 Men's Fellowships 0 0 0 0 15 11 170 20 2 Men's Fellowships 0 0 0 0 24 1 1 24 25 1 Adult Fellowship 0 0 0 0 0 24 1 1 24 25 1 Men's Fellowship 0 0 0 0 0 0 0 0 0 0 0 0 0 0 0 0 0 0 0                                                                                                                                                                                                                                                                                                                                                                                                                                                                                                                                                                                                                                                                                                                                                                                                                                                                                                                                                                                                                                                                                                                                                                                                                                                                                                                                                                                                                                                                                                                                                                                                                                                                                                                                                                                                                                                | Sunday Moming                         |         |                 |            |         |            |            |            |             | 677        |
| Women's Ministries                                                                                                                                                                                                                                                                                                                                                                                                                                                                                                                                                                                                                                                                                                                                                                                                                                                                                                                                                                                                                                                                                                                                                                                                                                                                                                                                                                                                                                                                                                                                                                                                                                                                                                                                                                                                                                                                                                                                                                                                                                                                                                           | Sunday Evening                        |         |                 |            |         |            | -          | 42         |             | 125        |
| Ment's Fellowanips         0         0         0         24         1         24         25         1           Aaut Fellowanips         0         0         0         0         0         0         0           Over 55 Chubs         0         0         0         32         1         32         37         1           Sunday School (Bunday)         0         0         0         0         0         0         0         0         0         0         0         0         0         0         0         0         0         0         0         0         0         0         0         0         0         0         0         0         0         0         0         0         0         0         0         0         0         0         0         0         0         0         0         0         0         0         0         0         0         0         0         0         0         0         0         0         0         0         0         0         0         0         0         0         0         0         0         0         0         0         0         0         0                                                                                                                                                                                                                                                                                                                                                                                                                                                                                                                                                                                                                                                                                                                                                                                                                                                                                                                                                                                                                 | Bible Study, Prayer & Praise          | 0       | 0               | 0          | 10      | 2          | 19         | 8          | 3           | 25         |
| Adult Fellosanip 0 0 0 0 0 0 0 0 0 0 0 0 0 0 0 0 0 0 0                                                                                                                                                                                                                                                                                                                                                                                                                                                                                                                                                                                                                                                                                                                                                                                                                                                                                                                                                                                                                                                                                                                                                                                                                                                                                                                                                                                                                                                                                                                                                                                                                                                                                                                                                                                                                                                                                                                                                                                                                                                                       | Women's Ministries                    | 0       | 0               | 0          | 15      | 11         | 170        | 20         | 2           | 40         |
| Over 55 Clubs 0 0 0 0 32 1 32 37 1 1 2                                                                                                                                                                                                                                                                                                                                                                                                                                                                                                                                                                                                                                                                                                                                                                                                                                                                                                                                                                                                                                                                                                                                                                                                                                                                                                                                                                                                                                                                                                                                                                                                                                                                                                                                                                                                                                                                                                                                                                                                                                                                                       | Men's Fellowships                     | 0       | 0               | 0          | 24      | 1          | 24         | 25         | 1           | 25         |
| Sunday School (Sunday)   0   0   0   16   3   49   34   4   1                                                                                                                                                                                                                                                                                                                                                                                                                                                                                                                                                                                                                                                                                                                                                                                                                                                                                                                                                                                                                                                                                                                                                                                                                                                                                                                                                                                                                                                                                                                                                                                                                                                                                                                                                                                                                                                                                                                                                                                                                                                                | Adult Fellowship                      | 0       | 0               | 0          | 0       | 0          | 0          | 0          | 0           |            |
| Sunday School (midWeek)                                                                                                                                                                                                                                                                                                                                                                                                                                                                                                                                                                                                                                                                                                                                                                                                                                                                                                                                                                                                                                                                                                                                                                                                                                                                                                                                                                                                                                                                                                                                                                                                                                                                                                                                                                                                                                                                                                                                                                                                                                                                                                      | Over 55 Clubs                         | 0       | 0               | 0          | 32      | 1          | 32         | 37         | 1           | 37         |
| Junior Action   0   0   0   7   2   13   1   1     Youth Groups   0   0   0   10   5   49   7   2     Youth Groups   0   0   0   10   5   49   7   2     Youngallam, Recipioship & pastoral care   period selected   1 year ago   5 years ago                                                                                                                                                                                                                                                                                                                                                                                                                                                                                                                                                                                                                                                                                                                                                                                                                                                                                                                                                                                                                                                                                                                                                                                                                                                                                                                                                                                                                                                                                                                                                                                                                                                                                                                                                                                                                                                                                | Sunday School (Sunday)                | 0       | 0               | 0          | 16      | 3          | 49         | 34         | 4           | 136        |
| Vouth Groups         0         0         10         5         49         7         2           wangellam, fliscipleship & pastoral care         period selected         1 year ago         5 years ago           Sr. Seekers 1 (total)         0         9         0         0           Jr. Seekers Other (total)         0         9         0         0           Junior Soldiers Enrolled         0         0         0         0           Adherants Added         0         0         0         0           Senior Soldiers Enrolled         0         0         0         0           community care ministrices         period selected         1 year ago         5 years ago           Number of Persons Visited         0         23         62           Number of Institutional Meetings         0         1         0           Volunteer hours         0         1         0         0           Regular Volunteer Hours         0         0         0         0           Casual Volunteer Hours         0         0         0         0           Adherents         13         16         24           Acherents         215         215         245      <                                                                                                                                                                                                                                                                                                                                                                                                                                                                                                                                                                                                                                                                                                                                                                                                                                                                                                                                                 | Sunday School (mldWeek)               | 0       | 0               | 0          | 0       | 0          | 0          | 0          | 0           | 0          |
| Number of Persons Visited   Description    | Junior Action                         | 0       | 0               | 0          | 7       | 2          | 13         | 1          | 1           | 1          |
|                                                                                                                                                                                                                                                                                                                                                                                                                                                                                                                                                                                                                                                                                                                                                                                                                                                                                                                                                                                                                                                                                                                                                                                                                                                                                                                                                                                                                                                                                                                                                                                                                                                                                                                                                                                                                                                                                                                                                                                                                                                                                                                              | Youth Groups                          | 0       | 0               | 0          | 10      | 5          | 49         | 7          | 2           | 14         |
| Sr. Seekers Other (total)         0         9         0           Jr. Seekers Other (total)         0         0         0           Junior Solders Enrolled         0         0         0           Adherants Added         0         0         0           Senior Soldiers Enrolled         0         0         0           Institutional Soldiers Enrolled         0         0         0           Number of Persons Visited         0         23         62           Number of Hours         0         32         15           Number of Institutional Meetings         0         1         0           Number of Institutional Meetings         0         1         0           Number of Institutional Meetings         0         0         0           Obstantion of Institutional Meetings         0         0 </th <th></th>                                                                                                                                                                                                                                                                                                                                                                                                                                                                                                                                                                                                                                                                                                                                                                                                                 |                                       |         |                 |            |         |            |            |            |             |            |
| Sr. Seekers 1 (total)                                                                                                                                                                                                                                                                                                                                                                                                                                                                                                                                                                                                                                                                                                                                                                                                                                                                                                                                                                                                                                                                                                                                                                                                                                                                                                                                                                                                                                                                                                                                                                                                                                                                                                                                                                                                                                                                                                                                                                                                                                                                                                        |                                       |         |                 |            |         |            |            |            |             |            |
| Jr. Seekers 1 (total)                                                                                                                                                                                                                                                                                                                                                                                                                                                                                                                                                                                                                                                                                                                                                                                                                                                                                                                                                                                                                                                                                                                                                                                                                                                                                                                                                                                                                                                                                                                                                                                                                                                                                                                                                                                                                                                                                                                                                                                                                                                                                                        | Or Cookers & Hetali                   |         | 0               |            |         |            |            |            |             |            |
| Sr. Seekers Other (total)                                                                                                                                                                                                                                                                                                                                                                                                                                                                                                                                                                                                                                                                                                                                                                                                                                                                                                                                                                                                                                                                                                                                                                                                                                                                                                                                                                                                                                                                                                                                                                                                                                                                                                                                                                                                                                                                                                                                                                                                                                                                                                    |                                       |         |                 |            |         |            |            |            |             |            |
| Junior Soldiers Enrolled   0   0   0   0     Adherants Added   0   0   0   0     Senior Soldiers Enrolled   0   0   0   0     Ommunity care ministries   period selected   1 year ago   5 years ago     Number of Persons Visited   0   23   62     Number of Hours   0   32   15     Number of Institutional Meetings   0   1   0     Olunteer hours   period selected   1 year ago   5 years ago     Olunteer hours   period selected   1 year ago   5 years ago     Regular Volunteer Hours   0   0   0     Casual Volunteer Hours   0   0   0     Output                                                                                                                                                                                                                                                                                                                                                                                                                                                                                                                                                                                                                                                                                                                                                                                                                                                                                                                                                                                                                                                                                                                                                                                                                                                                                                                                                                                                                                                                                                                                                                 |                                       |         | 0               |            |         | 9          |            |            | 0           |            |
| Adherants Added 0 0 0 0 0 0 0 0 0 0 0 0 0 0 0 0 0 0                                                                                                                                                                                                                                                                                                                                                                                                                                                                                                                                                                                                                                                                                                                                                                                                                                                                                                                                                                                                                                                                                                                                                                                                                                                                                                                                                                                                                                                                                                                                                                                                                                                                                                                                                                                                                                                                                                                                                                                                                                                                          | Jr. Seekers Other (total)             |         | 0               |            |         | 0          |            |            | 0           |            |
| Genior Soldiers Enrolled         0         0         0           ommunity care ministries         period selected         1 year ago         5 years ago           Number of Persons Visited         0         23         62           Number of Hours         0         32         15           Number of Institutional Meetings         0         1         0           olunteer hours         period selected         1 year ago         5 years ago           Regular Volunteer Hours         0         0         0           Casual Volunteer Hours         0         0         0           nemberships         period selected         1 year ago         5 years ago           1 year ago         5 years ago         5           1 year ago         5                                                                                                                                                                                                                                                                                                                                                                                                                                                                                                                                                                                                                                                                                                                                                                                                                                                                                                                                        | Junior Soldiers Enrolled              |         | 0               |            |         | 0          |            |            | 0           |            |
| Number of Persons Visited   0   23   62                                                                                                                                                                                                                                                                                                                                                                                                                                                                                                                                                                                                                                                                                                                                                                                                                                                                                                                                                                                                                                                                                                                                                                                                                                                                                                                                                                                                                                                                                                                                                                                                                                                                                                                                                                                                                                                                                                                                                                                                                                                                                      | Adherants Added                       |         |                 |            |         |            |            |            |             |            |
| Number of Persons Visited         0         23         62           Number of Hours         0         32         15           Number of Institutional Meetings         0         1         0           olunteer hours         period selected         1 year ago         5 years ago           Regular Volunteer Hours         0         0         0           Casual Volunteer Hours         0         0         0           nemberships         period selected         1 year ago         5 years ago           Junior Soidlers         13         16         24           Adherents         215         215         245           Senior Soidlers         168         172         162                                                                                                                                                                                                                                                                                                                                                                                                                                                                                                                                                                                                                                                                                                                                                                                                                                                                                                                                                                                                                                                                                                                                                                                                                                                                                                                                                                                                                                    | Senior Soldiers Enrolled              |         | 0               |            |         | 0          |            |            | 0           |            |
| Number of Persons Visited         0         23         62           Number of Hours         0         32         15           Number of Institutional Meetings         0         1         0           rolunteer hours         period selected         1 year ago         5 years ago           Regular Volunteer Hours         0         0         0           Casual Volunteer Hours         0         0         0           United Selected         1 year ago         5 years ago           Junior Soldlers         13         16         24           Adherents         215         215         245           Senior Soidlers         168         172         162                                                                                                                                                                                                                                                                                                                                                                                                                                                                                                                                                                                                                                                                                                                                                                                                                                                                                                                                                                                                                                                                                                                                                                                                                                                                                                                                                                                                                                                       | community care ministries             |         | nertod selected |            |         | 1 year ago |            |            | 5 years ago |            |
| Number of Hours         0         32         15           Number of Institutional Meetings         0         1         0           colunteer hours         period selected         1 year ago         5 years ago           Regular Volunteer Hours         0         0         0           Casual Volunteer Hours         0         0         0           Immore Soliders         period selected         1 year ago         5 years ago           Junior Soliders         13         16         24           Adherents         215         215         245           Senior Soliders         168         172         162                                                                                                                                                                                                                                                                                                                                                                                                                                                                                                                                                                                                                                                                                                                                                                                                                                                                                                                                                                                                                                                                                                                                                                                                                                                                                                                                                                                                                                                                                                   | •                                     |         |                 |            |         |            |            |            |             |            |
| Number of institutional Meetings         0         1         0           rotunteer hours         period selected         1 year ago         5 years ago           Regular Volunteer Hours         0         0         0           Casual Volunteer Hours         0         0         0           nemberships         period selected         1 year ago         5 years ago           Junior Solidiers         13         16         24           Adherents         215         248           Senior Solidiers         168         172         162                                                                                                                                                                                                                                                                                                                                                                                                                                                                                                                                                                                                                                                                                                                                                                                                                                                                                                                                                                                                                                                                                                                                                                                                                                                                                                                                                                                                                                                                                                                                                                           |                                       |         |                 |            |         |            |            |            |             |            |
| Regular Volunteer Hours                                                                                                                                                                                                                                                                                                                                                                                                                                                                                                                                                                                                                                                                                                                                                                                                                                                                                                                                                                                                                                                                                                                                                                                                                                                                                                                                                                                                                                                                                                                                                                                                                                                                                                                                                                                                                                                                                                                                                                                                                                                                                                      |                                       |         |                 |            |         |            |            |            |             |            |
| Regular Volunteer Hours                                                                                                                                                                                                                                                                                                                                                                                                                                                                                                                                                                                                                                                                                                                                                                                                                                                                                                                                                                                                                                                                                                                                                                                                                                                                                                                                                                                                                                                                                                                                                                                                                                                                                                                                                                                                                                                                                                                                                                                                                                                                                                      | volunteer hours                       |         | nertod selected |            |         | 1 year ann |            |            | 5 years ann |            |
| Casual Volunteer Hours                                                                                                                                                                                                                                                                                                                                                                                                                                                                                                                                                                                                                                                                                                                                                                                                                                                                                                                                                                                                                                                                                                                                                                                                                                                                                                                                                                                                                                                                                                                                                                                                                                                                                                                                                                                                                                                                                                                                                                                                                                                                                                       |                                       |         |                 |            |         |            |            |            |             |            |
| Junior Soidlers         13         16         24           Adherents         215         215         245           Senior Soidlers         168         172         162                                                                                                                                                                                                                                                                                                                                                                                                                                                                                                                                                                                                                                                                                                                                                                                                                                                                                                                                                                                                                                                                                                                                                                                                                                                                                                                                                                                                                                                                                                                                                                                                                                                                                                                                                                                                                                                                                                                                                       |                                       |         |                 |            |         |            |            |            |             |            |
| Junior Goldlers         13         16         24           Adherents         215         215         245           Senior Soldlers         168         172         162                                                                                                                                                                                                                                                                                                                                                                                                                                                                                                                                                                                                                                                                                                                                                                                                                                                                                                                                                                                                                                                                                                                                                                                                                                                                                                                                                                                                                                                                                                                                                                                                                                                                                                                                                                                                                                                                                                                                                       | nemberahina                           |         | neriod selected |            |         | 1 year ago |            |            | 5 years ann |            |
| Adherents         215         215         248           Senior Soliders         168         172         162                                                                                                                                                                                                                                                                                                                                                                                                                                                                                                                                                                                                                                                                                                                                                                                                                                                                                                                                                                                                                                                                                                                                                                                                                                                                                                                                                                                                                                                                                                                                                                                                                                                                                                                                                                                                                                                                                                                                                                                                                  | <u> </u>                              |         |                 |            |         |            |            |            |             |            |
| Senior Soidlers 168 172 162                                                                                                                                                                                                                                                                                                                                                                                                                                                                                                                                                                                                                                                                                                                                                                                                                                                                                                                                                                                                                                                                                                                                                                                                                                                                                                                                                                                                                                                                                                                                                                                                                                                                                                                                                                                                                                                                                                                                                                                                                                                                                                  |                                       |         |                 |            |         |            |            |            |             |            |
|                                                                                                                                                                                                                                                                                                                                                                                                                                                                                                                                                                                                                                                                                                                                                                                                                                                                                                                                                                                                                                                                                                                                                                                                                                                                                                                                                                                                                                                                                                                                                                                                                                                                                                                                                                                                                                                                                                                                                                                                                                                                                                                              |                                       |         |                 |            |         |            |            |            |             |            |
|                                                                                                                                                                                                                                                                                                                                                                                                                                                                                                                                                                                                                                                                                                                                                                                                                                                                                                                                                                                                                                                                                                                                                                                                                                                                                                                                                                                                                                                                                                                                                                                                                                                                                                                                                                                                                                                                                                                                                                                                                                                                                                                              |                                       |         | 45              |            |         | 15         |            |            |             |            |
|                                                                                                                                                                                                                                                                                                                                                                                                                                                                                                                                                                                                                                                                                                                                                                                                                                                                                                                                                                                                                                                                                                                                                                                                                                                                                                                                                                                                                                                                                                                                                                                                                                                                                                                                                                                                                                                                                                                                                                                                                                                                                                                              | Sr. Recruits                          |         | 411             |            |         | 418        |            |            | 443         |            |