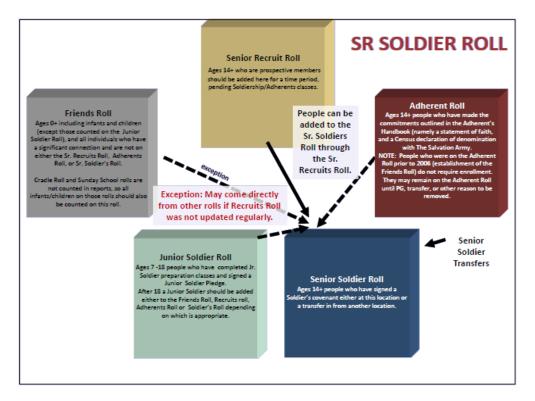

## SENIOR SOLDIER ROLL

This chart outlines the possible flow of members into the Senior Soldier Roll.