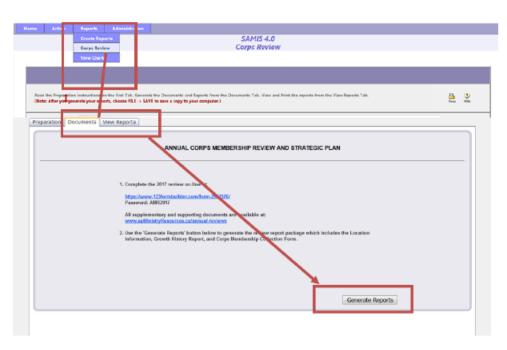

## **STEP 2 – GENERATE THE SAMIS REVIEW REPORT**

## CREATE THE SAMIS REVIEW REPORT

Follow these instructions to create the required SAMIS REVIEW REPORT.

Before you begin, ensure that all your statistics and roll changes for the desired year have been completed.

- 1. Sign in to SAMIS.
- 2. Choose REPORTS -> CORPS REVIEW
- 3. Choosethe 'Documents' tab.
- 4. Click 'Generate Reports' button in the bottom right.

5. To view the report, click on the 'View Reports' tab.