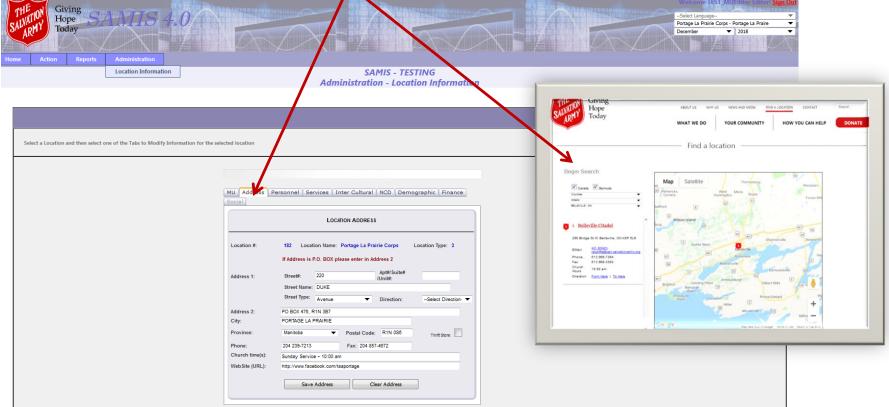

#### UPDATE LOCATION AND UNIT INFORMATION

This information is used by <a href="https://www.salvationarmy.ca">www.salvationarmy.ca</a> to generate information on your location.

Wilcome II

Salvatory Giving
Porage La Paris

Porage La Paris