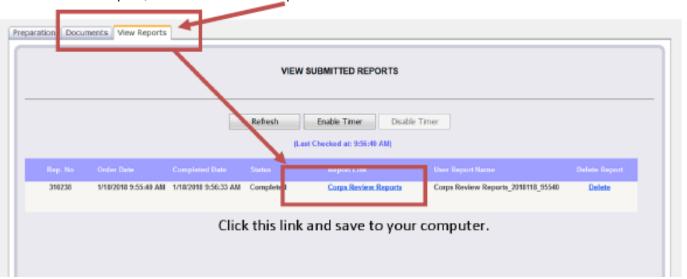

## **STEP 2 – GENERATE THE SAMIS REVIEW REPORT**

## CREATE THE SAMIS REVIEW REPORT

Follow these instructions to create the required SAMIS REVIEW REPORT.

Before you begin, ensure that all your statistics and roll changes for the desired year have been completed.

- 1. Sign in to SAMIS.
- 2. Choose REPORTS -> CORPS REVIEW
- 3. Choosethe 'Documents' tab.
- 4. Click 'Generate Reports' button in the bottom right.

5. To view the report, click on the 'View Reports' tab.