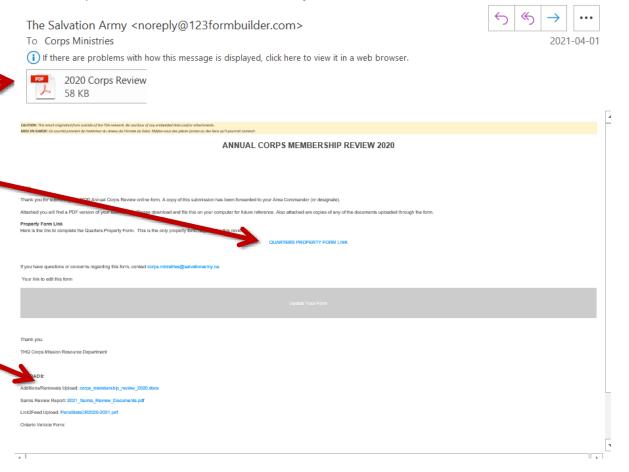

## **ANNUAL REVIEW CONFIRMATION EMAIL**

Sample of the email confirmation, AND ACCESS TO PROPERTY FORMS.

### **PDF Copy**

## PROPERTY INSPECTION FORMS

These are available as on line forms. Simply complete and submit. Copies will be sent to DHQ and THQ as required.

Attachments uploaded on the form.