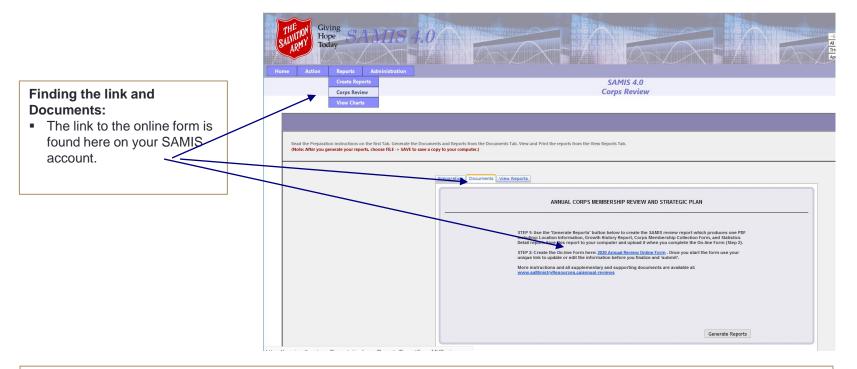

#### DOWNLOAD REQUIRED DOCUMENTS

 All documents, required or supplementary, are posted on

www.saMissionResource.ca/annual-reviews

MENU =