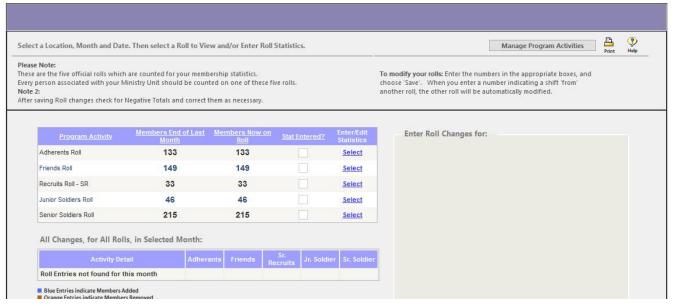

|           |         |                |                                            |                 |            |                         |            |                |              |                         |                       |  |

## STEP 2 – PREPARE TO DOWNLOAD THE SAMIS REVIEW REPORT

#### UPDATE LOCATION AND UNIT INFORMATION

This information is used by <a href="https://www.salvationarmy.ca">www.salvationarmy.ca</a> to generate information on your location.

Wilcome II

Salvatory Giving
Porage La Paris

Porage La Paris



## STEP 2 – PREPARE TO DOWNLOAD THE SAMIS REVIEW REPORT

#### MAKE SURE ALL STATISTICS ARE ENTERED FOR THE YEAR



## STEP 2 – PREPARE TO DOWNLOAD THE SAMIS REVIEW REPORT

#### ENSURE THAT THE NUMBERS ON THE ROLLS UPDATE PAGE ARE CORRECT





## **STEP 2 – GENERATE THE SAMIS REVIEW REPORT**

## CREATE THE SAMIS REVIEW REPORT

Follow these instructions to create the required SAMIS REVIEW REPORT.

Before you begin, ensure that all your statistics and roll changes for the desired year have been completed.

- 1. Sign in to SAMIS.
- 2. Choose REPORTS -> CORPS REVIEW
- 3. Choosethe 'Documents' tab.
- 4. Click 'Generate Reports' button in the bottom right.



5. To view the report, click on the 'View Reports' tab.



## **SAMPLE: CORPS MEMBERSHIP COLLECTION FORM**

CORPS MEMBERSHIP Collection Form

Numbers on this form represent movement from one roll to another during the given year.

eg. Enrollment, PTG, Transfers

: Territorial Headquarters

|              | _                                           |