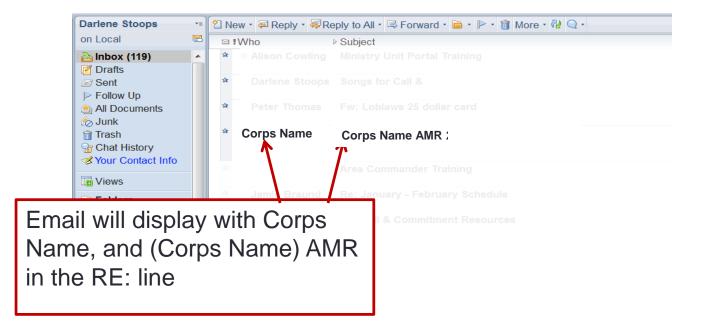

## **AC - EMAIL**

PLEASE SAVE THE DOCUMENTS TO YOUR COMPUTER FOR REFERENCE DURING THE DIVISIONAL VISIT.

## **EMAIL NOTIFICATION**

#### **AUTOMATIC EMAIL TO DHQ**

The email contains Form
Document and other
attachments that you submitted:
AMR (pdf of all the form and
answers)

- SAMIS report (Location Information, Growth History Report, Corps Membership Collection Form)
- Copy of the completed Additions/Removals and WM Integrated Mission pages.

#### **Corps Name AMR**

2020-01-29 09:02 AM Show Details

▼ 1 attachment

- Corps Name pdf

Darlene Stoops

Thank you for submitting your AMR 2019 for TEST 55. A copy of your PDF is attached - please rename this file when you save it to your computer