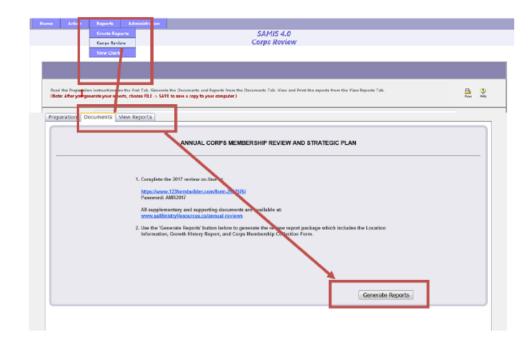

### **STEP 3 – GENERATE THE SAMIS REVIEW REPORT**

### **CREATE THE SAMIS REVIEW REPORT**

Follow these instructions to create the required SAMIS REVIEW REPORT. Before you begin, ensure that all your statistics and roll changes for the desired year have been completed.

- 1. Sign in to SAMIS.
- 2. Choose REPORTS -> CORPS REVIEW
- 3. Choose the 'Documents' tab.
- 4. Click 'Generate Reports' button in the bottom right.