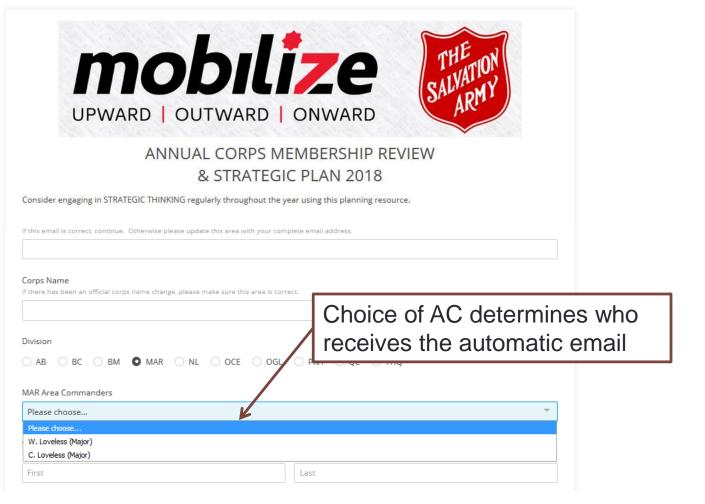

### **ON-LINE FORM**

# Sample of the on-line form.

- MU select their AC dependent on which division they choose.
- The AC chosen will receive email notification when units complete the on-line form.
- (Some AC's have asked for their AA to receive notifications.)