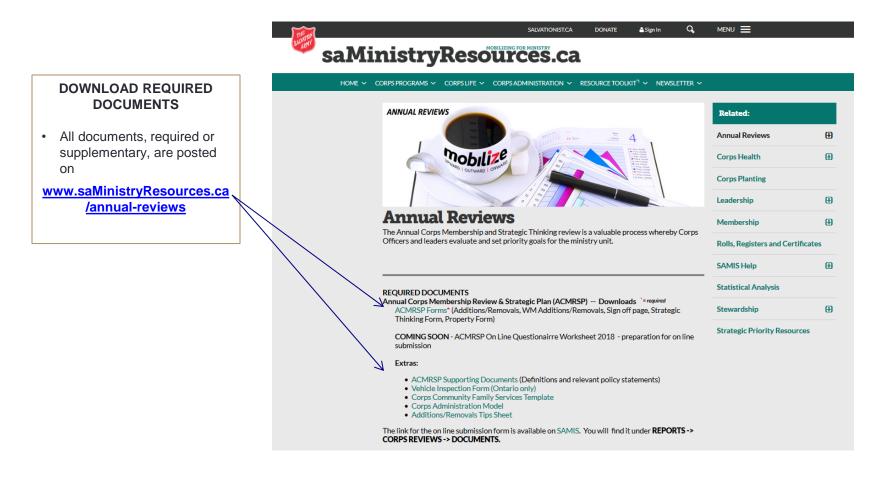

### **STEP 1 – DOWNLOAD DOCUMENTS**

### CORPS MEMBERSHIP: ADDITIONS AND REMOVALS

Enter names ONCE in the table below, indicating movement accordingly \*For detailed instructions on how to use this page, visit: http://www.saministryresources.ca/annual-reviews

### **UPDATE LOCATION AND UNIT INFORMATION**

This information is used by <u>www.salvationarmy.ca</u> to generate information on your location.