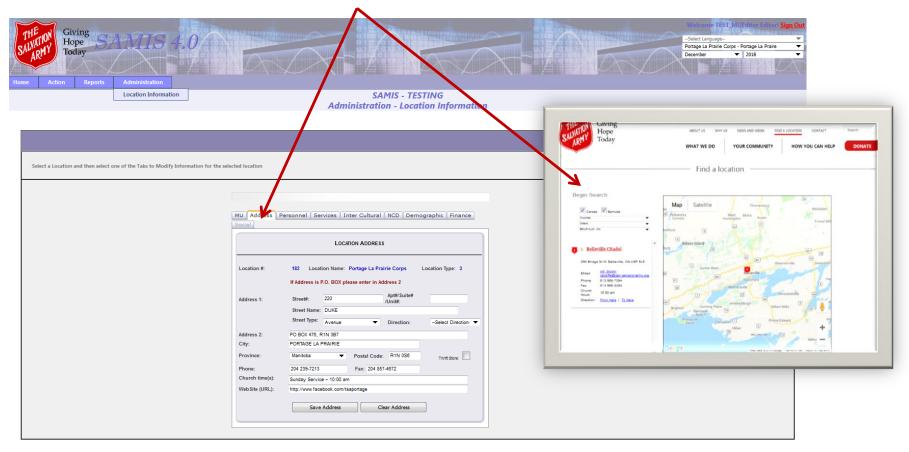

### **UPDATE LOCATION AND UNIT INFORMATION**

This information is used by <u>www.salvationarmy.ca</u> to generate information on your location.