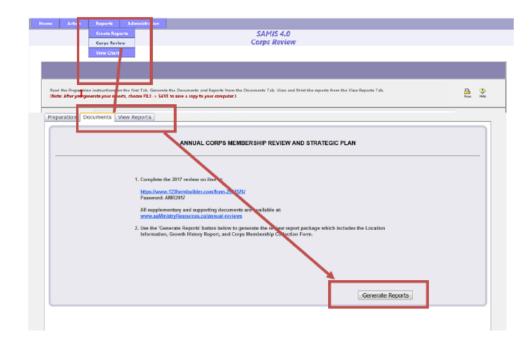

### **CREATE THE SAMIS REVIEW REPORT**

Follow these instructions to create the required SAMIS REVIEW REPORT. Before you begin, ensure that all your statistics and roll changes for the desired year have been completed.

- 1. Sign in to SAMIS.
- 2. Choose REPORTS -> CORPS REVIEW
- 3. Choosethe 'Documents' tab.
- 4. Click 'Generate Reports' button in the bottom right.

5. To view the report, click on the 'View Reports' tab.