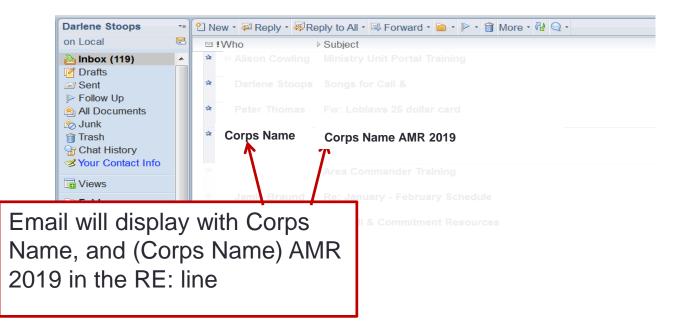

#### AUTOMATIC EMAIL TO DHQ Corps Name AMR 2019 The email contains Form 2020-01-29 09:02 AM Document and other Show Details attachments that you submitted? 1 attachment AMR 2019 (pdf of all the form and answers) AMR 2019 - Corps Name pdf SAMIS report (Location) Information, Growth History Darlene Stoops Thank you for submitting your AMR 2019 for TEST 55 . A copy of your PDF is attached - please rename this file when you save it to your computer. Report, Corps Membership Collection Form) If you need to make edits to your form, please use this link below: https://www.123formbuilder.com/sfnew.php?s=2992576&loadsubm=x5deea9c1c18650.46474188&submdone=1; Copy of the completed Additions/Removals and WM If you have questions or concerns about completing/submitting this form, please contact corps\_ministries@can.salvationarmy.org, and put AMR 2019 in the RE line. Integrated Mission pages. Thank you, THQ Corps Ministries Department https://www.123formbuilder.com/upload\_dld.php?fileid=3c0d3478323bae1a93784412fd46558e; https://www.123formbuilder.com/upload\_dld.php?fileid=9e9651f1e231c10b942143ebc1f67327: