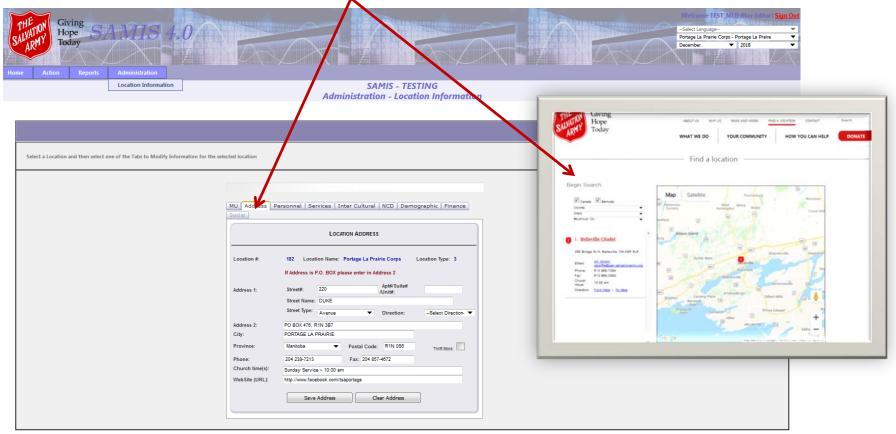

### UPDATE LOCATION AND UNIT INFORMATION

This information is used by <u>www.salvationarmy.ca</u> to generate information on your location.