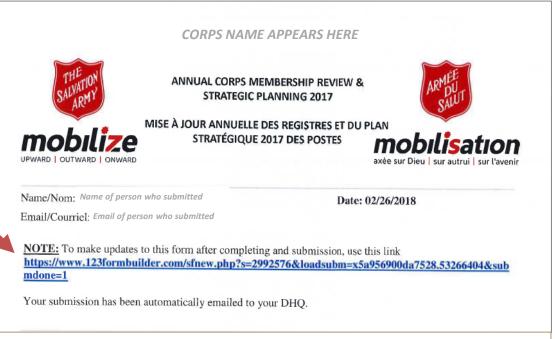

## ANNUAL REVIEW COMPLETED DOCUMENT

Sample of the .pdf attachment found in the email.

The CORPS NAME & DIVISION appear at the top.

The **blue link** in this portion is the link back to the on-line form, incase there are any updates required.

Units may revisit and edit their submission, at which time a new NOTIFICATION EMAIL will arrive in your email.

| AMR 2019                                                       |                                                                |
|----------------------------------------------------------------|----------------------------------------------------------------|
| CORPS                                                          | NAME - DIVISION                                                |
|                                                                | PS MEMBERSHIP REVIEW<br>ATEGIC PLAN 2019                       |
| Name/Nom: Darlene Stoops                                       | Date: 2019-12-09<br>Email/Courriel:<br>darlenestoops@gmail.com |
| NOTE: To make updates to this for                              | m after completing and submission, use this link               |
| https://www.123formbuilder.com/<br>c=29925768loadsubm=x5doea9c | <u>/sfnew.php?</u><br>:1c18650.46474188&submdone=1             |
| Your submission has been automat                               |                                                                |
| PART I - ADMINIS                                               | STRATIVE INFORMATION                                           |
|                                                                |                                                                |
| Mission Statement                                              |                                                                |