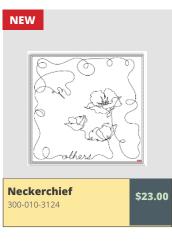

# FALL PRICE LIST 2021-2021

|          | BANGLADESH                                                |                              |                    |
|----------|-----------------------------------------------------------|------------------------------|--------------------|
| QUANTITY | Product Name                                              | PRODUCT CODE                 | PRICE PER UNIT     |
|          | BACK PACK BLACK W/ GREY CORNERS                           | 300-010-2959                 | \$10.00            |
|          | APRON - BLACK (SHORT)                                     | 300-010-2930                 | \$13.00            |
|          | BREAD BASKET                                              | 300-010-0250                 | \$8.50             |
|          | CANE HEART BASKET                                         | 300-010-0218                 | \$8.50             |
|          | CANE ROUND BASKET                                         | 300-010-0219                 | \$8.50             |
|          | CHEF APRON - BLACK                                        | 300-010-4004                 | \$24.00            |
|          | CHEF APRON NATURAL                                        | 300-010-4012                 | \$24.00            |
|          | CHILDREN'S APRON - BLUE                                   | 300-010-3074                 | \$8.00             |
|          | CORAL POUCH - BLUE                                        | 300-010-4009                 | \$13.00            |
|          | CORAL POUCH - TURQUOISE                                   | 300-010-4010                 | \$13.00            |
|          | DIAMOND TEA TOWELS RED AND WHITE (2 IN SET)               | 300-010-4016                 | \$12.50            |
|          | EMBROIDERED APRON                                         | 300-010-4003                 | \$13.00            |
|          | EMBROIDERED CHRISTMAS BALLS - PACK OF 3                   | 300-010-3178                 | \$12.00            |
|          | EMBROIDERED COIN PURSE (LARGE)                            | 300-010-4008                 | \$15.00            |
|          | EMBROIDERED COIN PURSE (MEDIUM)                           | 300-010-2939                 | \$14.00            |
|          | EMBROIDERED COIN PURSE (SMALL)                            | 300-010-2941                 | \$11.00            |
|          | EMBROIDERED HEART (SMALL) PKG OF 4                        | 300-010-3182                 | \$7.50             |
|          | EMBROIDERED HEART GOLD AND WHITE                          | 300-010-4007                 | \$3.00             |
|          | EMBROIDERED HEARTS (PKG OF 4)                             | 300-010-2809                 | \$11.00            |
|          | FRINGED SCARF WITH GIFT BAG                               | 300-010-4015                 | \$42.00            |
|          | GRADIENT FADE TEA TOWELS (BLUE) - 2PK                     | 300-010-3162                 | \$8.00             |
|          | GRADIENT FADE TEA TOWELS (RED) - 2PK                      | 300-010-3161                 | \$8.00             |
|          | GRADIENT FADE TEA TOWELS (YELLOW) - 2PK                   | 300-010-3160                 | \$8.00             |
|          | GYM BAG                                                   | 300-010-4006                 | \$20.00            |
|          | GYM BAG - SMALL                                           | 300-010-4014                 | \$15.00            |
|          | HAND-LOOM APRON STRIPED                                   | 300-010-3150                 | \$18.00            |
|          | LUGGAGE TAGS                                              | 300-010-4013                 | \$7.00             |
|          | NECKERCHIEF                                               | 300-010-3124                 | \$23.00            |
|          | POT HOLDER WITH GROMMET - GREY                            | 300-010-3124                 | \$8.00             |
|          | SCARF - PINK                                              | 300-010-3071                 | \$23.00            |
|          | SCARF - WHITE                                             | 300-010-3126                 | \$20.00            |
|          | SUIT BAG                                                  | 300-010-3094                 | \$14.00            |
|          | TEA TOWELS DIAMOND GREY - 2PK                             | 300-010-2901                 |                    |
|          |                                                           |                              | \$12.00            |
|          | TEA TOWELS DIAMOND RED - 2PK WOODEN BOWLS (SET OF 3)      | 300-010-3076<br>300-010-1707 | \$12.00<br>\$62.00 |
|          | WOODEN BOWLS (SET OF 3) WOODEN CHOPPING BOARDS (SET OF 3) |                              |                    |
|          |                                                           | 300-010-3121                 | \$22.00<br>\$16.00 |
|          | WOODEN ROLLER                                             | 300-010-2950                 | <u> </u>           |
|          | WOODEN GLIGE HORN                                         | 300-010-2956                 | \$10.00            |
|          | WOODEN SHOE HORN                                          | 300-010-2819                 | \$13.00            |
|          |                                                           |                              |                    |
|          |                                                           |                              |                    |
|          |                                                           |                              |                    |
|          |                                                           |                              |                    |
|          |                                                           |                              |                    |