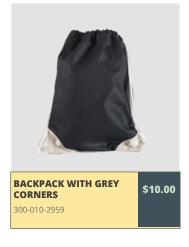

# FALL PRICE LIST 2021-2021

|          | BANGLADESH                                                |                              |                    |
|----------|-----------------------------------------------------------|------------------------------|--------------------|
| QUANTITY | Product Name                                              | PRODUCT CODE                 | PRICE PER UNIT     |
|          | BACK PACK BLACK W/ GREY CORNERS                           | 300-010-2959                 | \$10.00            |
|          | APRON - BLACK (SHORT)                                     | 300-010-2930                 | \$13.00            |
|          | BREAD BASKET                                              | 300-010-0250                 | \$8.50             |
|          | CANE HEART BASKET                                         | 300-010-0218                 | \$8.50             |
|          | CANE ROUND BASKET                                         | 300-010-0219                 | \$8.50             |
|          | CHEF APRON - BLACK                                        | 300-010-4004                 | \$24.00            |
|          | CHEF APRON NATURAL                                        | 300-010-4012                 | \$24.00            |
|          | CHILDREN'S APRON - BLUE                                   | 300-010-3074                 | \$8.00             |
|          | CORAL POUCH - BLUE                                        | 300-010-4009                 | \$13.00            |
|          | CORAL POUCH - TURQUOISE                                   | 300-010-4010                 | \$13.00            |
|          | DIAMOND TEA TOWELS RED AND WHITE (2 IN SET)               | 300-010-4016                 | \$12.50            |
|          | EMBROIDERED APRON                                         | 300-010-4003                 | \$13.00            |
|          | EMBROIDERED CHRISTMAS BALLS - PACK OF 3                   | 300-010-3178                 | \$12.00            |
|          | EMBROIDERED COIN PURSE (LARGE)                            | 300-010-4008                 | \$15.00            |
|          | EMBROIDERED COIN PURSE (MEDIUM)                           | 300-010-2939                 | \$14.00            |
|          | EMBROIDERED COIN PURSE (SMALL)                            | 300-010-2941                 | \$11.00            |
|          | EMBROIDERED HEART (SMALL) PKG OF 4                        | 300-010-3182                 | \$7.50             |
|          | EMBROIDERED HEART GOLD AND WHITE                          | 300-010-4007                 | \$3.00             |
|          | EMBROIDERED HEARTS (PKG OF 4)                             | 300-010-2809                 | \$11.00            |
|          | FRINGED SCARF WITH GIFT BAG                               | 300-010-4015                 | \$42.00            |
|          | GRADIENT FADE TEA TOWELS (BLUE) - 2PK                     | 300-010-3162                 | \$8.00             |
|          | GRADIENT FADE TEA TOWELS (RED) - 2PK                      | 300-010-3161                 | \$8.00             |
|          | GRADIENT FADE TEA TOWELS (YELLOW) - 2PK                   | 300-010-3160                 | \$8.00             |
|          | GYM BAG                                                   | 300-010-4006                 | \$20.00            |
|          | GYM BAG - SMALL                                           | 300-010-4014                 | \$15.00            |
|          | HAND-LOOM APRON STRIPED                                   | 300-010-3150                 | \$18.00            |
|          | LUGGAGE TAGS                                              | 300-010-4013                 | \$7.00             |
|          | NECKERCHIEF                                               | 300-010-3124                 | \$23.00            |
|          | POT HOLDER WITH GROMMET - GREY                            | 300-010-3124                 | \$8.00             |
|          | SCARF - PINK                                              | 300-010-3071                 | \$23.00            |
|          | SCARF - WHITE                                             | 300-010-3126                 | \$20.00            |
|          | SUIT BAG                                                  | 300-010-3094                 | \$14.00            |
|          | TEA TOWELS DIAMOND GREY - 2PK                             | 300-010-2901                 |                    |
|          |                                                           |                              | \$12.00            |
|          | TEA TOWELS DIAMOND RED - 2PK WOODEN BOWLS (SET OF 3)      | 300-010-3076<br>300-010-1707 | \$12.00<br>\$62.00 |
|          | WOODEN BOWLS (SET OF 3) WOODEN CHOPPING BOARDS (SET OF 3) |                              |                    |
|          |                                                           | 300-010-3121                 | \$22.00<br>\$16.00 |
|          | WOODEN ROLLER                                             | 300-010-2950                 | <u> </u>           |
|          | WOODEN GLIGE HORN                                         | 300-010-2956                 | \$10.00            |
|          | WOODEN SHOE HORN                                          | 300-010-2819                 | \$13.00            |
|          |                                                           |                              |                    |
|          |                                                           |                              |                    |
|          |                                                           |                              |                    |
|          |                                                           |                              |                    |
|          |                                                           |                              |                    |