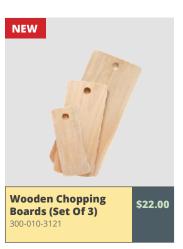

# FALL PRICE LIST 2021-2021

|          | BANGLADESH                                                |                              |                    |
|----------|-----------------------------------------------------------|------------------------------|--------------------|
| QUANTITY | Product Name                                              | PRODUCT CODE                 | PRICE PER UNIT     |
|          | BACK PACK BLACK W/ GREY CORNERS                           | 300-010-2959                 | \$10.00            |
|          | APRON - BLACK (SHORT)                                     | 300-010-2930                 | \$13.00            |
|          | BREAD BASKET                                              | 300-010-0250                 | \$8.50             |
|          | CANE HEART BASKET                                         | 300-010-0218                 | \$8.50             |
|          | CANE ROUND BASKET                                         | 300-010-0219                 | \$8.50             |
|          | CHEF APRON - BLACK                                        | 300-010-4004                 | \$24.00            |
|          | CHEF APRON NATURAL                                        | 300-010-4012                 | \$24.00            |
|          | CHILDREN'S APRON - BLUE                                   | 300-010-3074                 | \$8.00             |
|          | CORAL POUCH - BLUE                                        | 300-010-4009                 | \$13.00            |
|          | CORAL POUCH - TURQUOISE                                   | 300-010-4010                 | \$13.00            |
|          | DIAMOND TEA TOWELS RED AND WHITE (2 IN SET)               | 300-010-4016                 | \$12.50            |
|          | EMBROIDERED APRON                                         | 300-010-4003                 | \$13.00            |
|          | EMBROIDERED CHRISTMAS BALLS - PACK OF 3                   | 300-010-3178                 | \$12.00            |
|          | EMBROIDERED COIN PURSE (LARGE)                            | 300-010-4008                 | \$15.00            |
|          | EMBROIDERED COIN PURSE (MEDIUM)                           | 300-010-2939                 | \$14.00            |
|          | EMBROIDERED COIN PURSE (SMALL)                            | 300-010-2941                 | \$11.00            |
|          | EMBROIDERED HEART (SMALL) PKG OF 4                        | 300-010-3182                 | \$7.50             |
|          | EMBROIDERED HEART GOLD AND WHITE                          | 300-010-4007                 | \$3.00             |
|          | EMBROIDERED HEARTS (PKG OF 4)                             | 300-010-2809                 | \$11.00            |
|          | FRINGED SCARF WITH GIFT BAG                               | 300-010-4015                 | \$42.00            |
|          | GRADIENT FADE TEA TOWELS (BLUE) - 2PK                     | 300-010-3162                 | \$8.00             |
|          | GRADIENT FADE TEA TOWELS (RED) - 2PK                      | 300-010-3161                 | \$8.00             |
|          | GRADIENT FADE TEA TOWELS (YELLOW) - 2PK                   | 300-010-3160                 | \$8.00             |
|          | GYM BAG                                                   | 300-010-4006                 | \$20.00            |
|          | GYM BAG - SMALL                                           | 300-010-4014                 | \$15.00            |
|          | HAND-LOOM APRON STRIPED                                   | 300-010-3150                 | \$18.00            |
|          | LUGGAGE TAGS                                              | 300-010-4013                 | \$7.00             |
|          | NECKERCHIEF                                               | 300-010-3124                 | \$23.00            |
|          | POT HOLDER WITH GROMMET - GREY                            | 300-010-3124                 | \$8.00             |
|          | SCARF - PINK                                              | 300-010-3071                 | \$23.00            |
|          | SCARF - WHITE                                             | 300-010-3126                 | \$20.00            |
|          | SUIT BAG                                                  | 300-010-3094                 | \$14.00            |
|          | TEA TOWELS DIAMOND GREY - 2PK                             | 300-010-2901                 |                    |
|          |                                                           |                              | \$12.00            |
|          | TEA TOWELS DIAMOND RED - 2PK WOODEN BOWLS (SET OF 3)      | 300-010-3076<br>300-010-1707 | \$12.00<br>\$62.00 |
|          | WOODEN BOWLS (SET OF 3) WOODEN CHOPPING BOARDS (SET OF 3) |                              |                    |
|          |                                                           | 300-010-3121                 | \$22.00<br>\$16.00 |
|          | WOODEN ROLLER                                             | 300-010-2950                 | <u> </u>           |
|          | WOODEN GLIGE HORN                                         | 300-010-2956                 | \$10.00            |
|          | WOODEN SHOE HORN                                          | 300-010-2819                 | \$13.00            |
|          |                                                           |                              |                    |
|          |                                                           |                              |                    |
|          |                                                           |                              |                    |
|          |                                                           |                              |                    |
|          |                                                           |                              |                    |