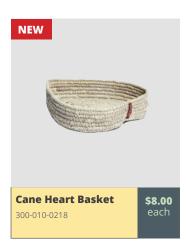

# FALL PRICE LIST 2021-2021

|          | BANGLADESH                                                |                              |                    |
|----------|-----------------------------------------------------------|------------------------------|--------------------|
| QUANTITY | Product Name                                              | PRODUCT CODE                 | PRICE PER UNIT     |
|          | BACK PACK BLACK W/ GREY CORNERS                           | 300-010-2959                 | \$10.00            |
|          | APRON - BLACK (SHORT)                                     | 300-010-2930                 | \$13.00            |
|          | BREAD BASKET                                              | 300-010-0250                 | \$8.50             |
|          | CANE HEART BASKET                                         | 300-010-0218                 | \$8.50             |
|          | CANE ROUND BASKET                                         | 300-010-0219                 | \$8.50             |
|          | CHEF APRON - BLACK                                        | 300-010-4004                 | \$24.00            |
|          | CHEF APRON NATURAL                                        | 300-010-4012                 | \$24.00            |
|          | CHILDREN'S APRON - BLUE                                   | 300-010-3074                 | \$8.00             |
|          | CORAL POUCH - BLUE                                        | 300-010-4009                 | \$13.00            |
|          | CORAL POUCH - TURQUOISE                                   | 300-010-4010                 | \$13.00            |
|          | DIAMOND TEA TOWELS RED AND WHITE (2 IN SET)               | 300-010-4016                 | \$12.50            |
|          | EMBROIDERED APRON                                         | 300-010-4003                 | \$13.00            |
|          | EMBROIDERED CHRISTMAS BALLS - PACK OF 3                   | 300-010-3178                 | \$12.00            |
|          | EMBROIDERED COIN PURSE (LARGE)                            | 300-010-4008                 | \$15.00            |
|          | EMBROIDERED COIN PURSE (MEDIUM)                           | 300-010-2939                 | \$14.00            |
|          | EMBROIDERED COIN PURSE (SMALL)                            | 300-010-2941                 | \$11.00            |
|          | EMBROIDERED HEART (SMALL) PKG OF 4                        | 300-010-3182                 | \$7.50             |
|          | EMBROIDERED HEART GOLD AND WHITE                          | 300-010-4007                 | \$3.00             |
|          | EMBROIDERED HEARTS (PKG OF 4)                             | 300-010-2809                 | \$11.00            |
|          | FRINGED SCARF WITH GIFT BAG                               | 300-010-4015                 | \$42.00            |
|          | GRADIENT FADE TEA TOWELS (BLUE) - 2PK                     | 300-010-3162                 | \$8.00             |
|          | GRADIENT FADE TEA TOWELS (RED) - 2PK                      | 300-010-3161                 | \$8.00             |
|          | GRADIENT FADE TEA TOWELS (YELLOW) - 2PK                   | 300-010-3160                 | \$8.00             |
|          | GYM BAG                                                   | 300-010-4006                 | \$20.00            |
|          | GYM BAG - SMALL                                           | 300-010-4014                 | \$15.00            |
|          | HAND-LOOM APRON STRIPED                                   | 300-010-3150                 | \$18.00            |
|          | LUGGAGE TAGS                                              | 300-010-4013                 | \$7.00             |
|          | NECKERCHIEF                                               | 300-010-3124                 | \$23.00            |
|          | POT HOLDER WITH GROMMET - GREY                            | 300-010-3124                 | \$8.00             |
|          | SCARF - PINK                                              | 300-010-3071                 | \$23.00            |
|          | SCARF - WHITE                                             | 300-010-3126                 | \$20.00            |
|          | SUIT BAG                                                  | 300-010-3094                 | \$14.00            |
|          | TEA TOWELS DIAMOND GREY - 2PK                             | 300-010-2901                 |                    |
|          |                                                           |                              | \$12.00            |
|          | TEA TOWELS DIAMOND RED - 2PK WOODEN BOWLS (SET OF 3)      | 300-010-3076<br>300-010-1707 | \$12.00<br>\$62.00 |
|          | WOODEN BOWLS (SET OF 3) WOODEN CHOPPING BOARDS (SET OF 3) |                              |                    |
|          |                                                           | 300-010-3121                 | \$22.00<br>\$16.00 |
|          | WOODEN ROLLER                                             | 300-010-2950                 | <u> </u>           |
|          | WOODEN GLIGE HORN                                         | 300-010-2956                 | \$10.00            |
|          | WOODEN SHOE HORN                                          | 300-010-2819                 | \$13.00            |
|          |                                                           |                              |                    |
|          |                                                           |                              |                    |
|          |                                                           |                              |                    |
|          |                                                           |                              |                    |
|          |                                                           |                              |                    |