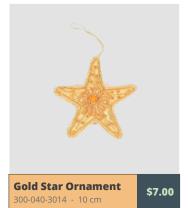

| PAKISTAN |                           |              |                |
|----------|---------------------------|--------------|----------------|
| QUANTITY | Product Name              | PRODUCT CODE | PRICE PER UNIT |
|          | BEADED KEY RING BLACK     | 300-040-3021 | \$6.00         |
|          | BEADED KEY RING GOLD      | 300-040-3018 | \$6.00         |
|          | BEADED KEY RING YELLOW    | 300-040-3015 | \$6.00         |
|          | GOLD STARS                | 300-040-3014 | \$7.00         |
|          | GOLD TREE                 | 300-040-3031 | \$7.00         |
|          | SILVER ANGEL              | 300-040-3036 | \$7.00         |
|          | SILVER SNOW FLAKE (SMALL) | 300-040-3177 | \$4.00         |
|          | SILVER SNOW FLAKE (LARGE) | 300-040-3176 | \$8.00         |
|          | SILVER TREE               | 300-040-3033 | \$7.00         |
|          |                           |              |                |
|          |                           |              |                |
|          |                           |              |                |
|          |                           |              |                |
|          |                           |              |                |
|          |                           |              |                |