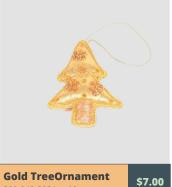

| PAKISTAN |                           |              |                |
|----------|---------------------------|--------------|----------------|
| QUANTITY | Product Name              | PRODUCT CODE | PRICE PER UNIT |
|          | BEADED KEY RING BLACK     | 300-040-3021 | \$6.00         |
|          | BEADED KEY RING GOLD      | 300-040-3018 | \$6.00         |
|          | BEADED KEY RING YELLOW    | 300-040-3015 | \$6.00         |
|          | GOLD STARS                | 300-040-3014 | \$7.00         |
|          | GOLD TREE                 | 300-040-3031 | \$7.00         |
|          | SILVER ANGEL              | 300-040-3036 | \$7.00         |
|          | SILVER SNOW FLAKE (SMALL) | 300-040-3177 | \$4.00         |
|          | SILVER SNOW FLAKE (LARGE) | 300-040-3176 | \$8.00         |
|          | SILVER TREE               | 300-040-3033 | \$7.00         |
|          |                           |              |                |
|          |                           |              |                |
|          |                           |              |                |
|          |                           |              |                |
|          |                           |              |                |
|          |                           |              |                |