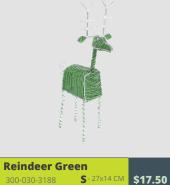

### **Gym Bag**

300-010-4006 Large 300-010-4014 Small

\$20.00 \$15.00

**Products of Bangladesh** 

Natural 300-010-4012

\$7.50

300-030-2971 L-19x9.5 CM \$20.00

300-030-3188 300-030-3189 **L**-19x9.5 CM **Reindeer White** 

# FALL PRICE LIST 2021-2021

| KENYA    |                               |              |                |
|----------|-------------------------------|--------------|----------------|
| QUANTITY | Product Name                  | PRODUCT CODE | PRICE PER UNIT |
|          | 6 STRAND DORCAS BEAD NECKLACE | 300-030-3129 | \$14.00        |
|          | BEADED BOWL - MULTI COLOURED  | 300-030-2216 | \$20.00        |
|          | CAPTAIN MARY BAG (LIGHT BLUE) | 300-030-3012 | \$20.00        |
|          | CAPTAIN MARY BAG (MAROON)     | 300-030-3006 | \$20.00        |
|          | CAPTAIN MARY BAG (WHITE)      | 300-030-3011 | \$20.00        |
|          | DORCAS BEADS WIRE BRACELET    | 300-030-3098 | \$11.00        |
|          | MASAI NATIVITY SET            | 300-030-3139 | \$40.00        |
|          | MINI SISAL ANGEL              | 300-030-3100 | \$3.00         |
|          | REINDEER GREEN (LARGE)        | 300-030-3189 | \$20.00        |
|          | REINDEER GREEN (SMALL)        | 300-030-3188 | \$17.50        |
|          | REINDEER RED (LARGE)          | 300-030-2971 | \$20.00        |
|          | REINDEER RED (SMALL)          | 300-030-2972 | \$17.50        |
|          | REINDEER WHITE (LARGE)        | 300-030-3087 | \$20.00        |
|          | REINDEER WHITE (SMALL)        | 300-030-3086 | \$17.50        |
|          | SISAL ANGEL ORNAMENT          | 300-030-3092 | \$7.00         |
|          | TINY ANGELS SET OF 3          | 300-030-3093 | \$7.50         |
|          |                               |              |                |