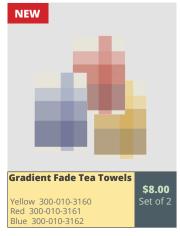

# FALL PRICE LIST 2021-2021

|          | BANGLADESH                                                |                              |                    |
|----------|-----------------------------------------------------------|------------------------------|--------------------|
| QUANTITY | Product Name                                              | PRODUCT CODE                 | PRICE PER UNIT     |
|          | BACK PACK BLACK W/ GREY CORNERS                           | 300-010-2959                 | \$10.00            |
|          | APRON - BLACK (SHORT)                                     | 300-010-2930                 | \$13.00            |
|          | BREAD BASKET                                              | 300-010-0250                 | \$8.50             |
|          | CANE HEART BASKET                                         | 300-010-0218                 | \$8.50             |
|          | CANE ROUND BASKET                                         | 300-010-0219                 | \$8.50             |
|          | CHEF APRON - BLACK                                        | 300-010-4004                 | \$24.00            |
|          | CHEF APRON NATURAL                                        | 300-010-4012                 | \$24.00            |
|          | CHILDREN'S APRON - BLUE                                   | 300-010-3074                 | \$8.00             |
|          | CORAL POUCH - BLUE                                        | 300-010-4009                 | \$13.00            |
|          | CORAL POUCH - TURQUOISE                                   | 300-010-4010                 | \$13.00            |
|          | DIAMOND TEA TOWELS RED AND WHITE (2 IN SET)               | 300-010-4016                 | \$12.50            |
|          | EMBROIDERED APRON                                         | 300-010-4003                 | \$13.00            |
|          | EMBROIDERED CHRISTMAS BALLS - PACK OF 3                   | 300-010-3178                 | \$12.00            |
|          | EMBROIDERED COIN PURSE (LARGE)                            | 300-010-4008                 | \$15.00            |
|          | EMBROIDERED COIN PURSE (MEDIUM)                           | 300-010-2939                 | \$14.00            |
|          | EMBROIDERED COIN PURSE (SMALL)                            | 300-010-2941                 | \$11.00            |
|          | EMBROIDERED HEART (SMALL) PKG OF 4                        | 300-010-3182                 | \$7.50             |
|          | EMBROIDERED HEART GOLD AND WHITE                          | 300-010-4007                 | \$3.00             |
|          | EMBROIDERED HEARTS (PKG OF 4)                             | 300-010-2809                 | \$11.00            |
|          | FRINGED SCARF WITH GIFT BAG                               | 300-010-4015                 | \$42.00            |
|          | GRADIENT FADE TEA TOWELS (BLUE) - 2PK                     | 300-010-3162                 | \$8.00             |
|          | GRADIENT FADE TEA TOWELS (RED) - 2PK                      | 300-010-3161                 | \$8.00             |
|          | GRADIENT FADE TEA TOWELS (YELLOW) - 2PK                   | 300-010-3160                 | \$8.00             |
|          | GYM BAG                                                   | 300-010-4006                 | \$20.00            |
|          | GYM BAG - SMALL                                           | 300-010-4014                 | \$15.00            |
|          | HAND-LOOM APRON STRIPED                                   | 300-010-3150                 | \$18.00            |
|          | LUGGAGE TAGS                                              | 300-010-4013                 | \$7.00             |
|          | NECKERCHIEF                                               | 300-010-3124                 | \$23.00            |
|          | POT HOLDER WITH GROMMET - GREY                            | 300-010-3124                 | \$8.00             |
|          | SCARF - PINK                                              | 300-010-3071                 | \$23.00            |
|          | SCARF - WHITE                                             | 300-010-3126                 | \$20.00            |
|          | SUIT BAG                                                  | 300-010-3094                 | \$14.00            |
|          | TEA TOWELS DIAMOND GREY - 2PK                             | 300-010-2901                 |                    |
|          |                                                           |                              | \$12.00            |
|          | TEA TOWELS DIAMOND RED - 2PK WOODEN BOWLS (SET OF 3)      | 300-010-3076<br>300-010-1707 | \$12.00<br>\$62.00 |
|          | WOODEN BOWLS (SET OF 3) WOODEN CHOPPING BOARDS (SET OF 3) |                              |                    |
|          |                                                           | 300-010-3121                 | \$22.00<br>\$16.00 |
|          | WOODEN ROLLER                                             | 300-010-2950                 | <u> </u>           |
|          | WOODEN GLIGE HORN                                         | 300-010-2956                 | \$10.00            |
|          | WOODEN SHOE HORN                                          | 300-010-2819                 | \$13.00            |
|          |                                                           |                              |                    |
|          |                                                           |                              |                    |
|          |                                                           |                              |                    |
|          |                                                           |                              |                    |
|          |                                                           |                              |                    |