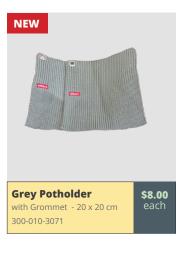

# FALL PRICE LIST 2021-2021

|          | BANGLADESH                                                |                              |                    |
|----------|-----------------------------------------------------------|------------------------------|--------------------|
| QUANTITY | Product Name                                              | PRODUCT CODE                 | PRICE PER UNIT     |
|          | BACK PACK BLACK W/ GREY CORNERS                           | 300-010-2959                 | \$10.00            |
|          | APRON - BLACK (SHORT)                                     | 300-010-2930                 | \$13.00            |
|          | BREAD BASKET                                              | 300-010-0250                 | \$8.50             |
|          | CANE HEART BASKET                                         | 300-010-0218                 | \$8.50             |
|          | CANE ROUND BASKET                                         | 300-010-0219                 | \$8.50             |
|          | CHEF APRON - BLACK                                        | 300-010-4004                 | \$24.00            |
|          | CHEF APRON NATURAL                                        | 300-010-4012                 | \$24.00            |
|          | CHILDREN'S APRON - BLUE                                   | 300-010-3074                 | \$8.00             |
|          | CORAL POUCH - BLUE                                        | 300-010-4009                 | \$13.00            |
|          | CORAL POUCH - TURQUOISE                                   | 300-010-4010                 | \$13.00            |
|          | DIAMOND TEA TOWELS RED AND WHITE (2 IN SET)               | 300-010-4016                 | \$12.50            |
|          | EMBROIDERED APRON                                         | 300-010-4003                 | \$13.00            |
|          | EMBROIDERED CHRISTMAS BALLS - PACK OF 3                   | 300-010-3178                 | \$12.00            |
|          | EMBROIDERED COIN PURSE (LARGE)                            | 300-010-4008                 | \$15.00            |
|          | EMBROIDERED COIN PURSE (MEDIUM)                           | 300-010-2939                 | \$14.00            |
|          | EMBROIDERED COIN PURSE (SMALL)                            | 300-010-2941                 | \$11.00            |
|          | EMBROIDERED HEART (SMALL) PKG OF 4                        | 300-010-3182                 | \$7.50             |
|          | EMBROIDERED HEART GOLD AND WHITE                          | 300-010-4007                 | \$3.00             |
|          | EMBROIDERED HEARTS (PKG OF 4)                             | 300-010-2809                 | \$11.00            |
|          | FRINGED SCARF WITH GIFT BAG                               | 300-010-4015                 | \$42.00            |
|          | GRADIENT FADE TEA TOWELS (BLUE) - 2PK                     | 300-010-3162                 | \$8.00             |
|          | GRADIENT FADE TEA TOWELS (RED) - 2PK                      | 300-010-3161                 | \$8.00             |
|          | GRADIENT FADE TEA TOWELS (YELLOW) - 2PK                   | 300-010-3160                 | \$8.00             |
|          | GYM BAG                                                   | 300-010-4006                 | \$20.00            |
|          | GYM BAG - SMALL                                           | 300-010-4014                 | \$15.00            |
|          | HAND-LOOM APRON STRIPED                                   | 300-010-3150                 | \$18.00            |
|          | LUGGAGE TAGS                                              | 300-010-4013                 | \$7.00             |
|          | NECKERCHIEF                                               | 300-010-3124                 | \$23.00            |
|          | POT HOLDER WITH GROMMET - GREY                            | 300-010-3124                 | \$8.00             |
|          | SCARF - PINK                                              | 300-010-3071                 | \$23.00            |
|          | SCARF - WHITE                                             | 300-010-3126                 | \$20.00            |
|          | SUIT BAG                                                  | 300-010-3094                 | \$14.00            |
|          | TEA TOWELS DIAMOND GREY - 2PK                             | 300-010-2901                 |                    |
|          |                                                           |                              | \$12.00            |
|          | TEA TOWELS DIAMOND RED - 2PK WOODEN BOWLS (SET OF 3)      | 300-010-3076<br>300-010-1707 | \$12.00<br>\$62.00 |
|          | WOODEN BOWLS (SET OF 3) WOODEN CHOPPING BOARDS (SET OF 3) |                              |                    |
|          |                                                           | 300-010-3121                 | \$22.00<br>\$16.00 |
|          | WOODEN ROLLER                                             | 300-010-2950                 | <u> </u>           |
|          | WOODEN GLIGE HORN                                         | 300-010-2956                 | \$10.00            |
|          | WOODEN SHOE HORN                                          | 300-010-2819                 | \$13.00            |
|          |                                                           |                              |                    |
|          |                                                           |                              |                    |
|          |                                                           |                              |                    |
|          |                                                           |                              |                    |
|          |                                                           |                              |                    |