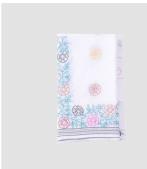

Embroidered Apron 300-010-4003

\$13.00

**Embroidered Hearts** Set of 4

\$11.00

300-010-2809

WHITE SCARF

300-010-3094

\$20.00

# FALL PRICE LIST 2021-2021

|          | BANGLADESH                                                |                              |                    |
|----------|-----------------------------------------------------------|------------------------------|--------------------|
| QUANTITY | Product Name                                              | PRODUCT CODE                 | PRICE PER UNIT     |
|          | BACK PACK BLACK W/ GREY CORNERS                           | 300-010-2959                 | \$10.00            |
|          | APRON - BLACK (SHORT)                                     | 300-010-2930                 | \$13.00            |
|          | BREAD BASKET                                              | 300-010-0250                 | \$8.50             |
|          | CANE HEART BASKET                                         | 300-010-0218                 | \$8.50             |
|          | CANE ROUND BASKET                                         | 300-010-0219                 | \$8.50             |
|          | CHEF APRON - BLACK                                        | 300-010-4004                 | \$24.00            |
|          | CHEF APRON NATURAL                                        | 300-010-4012                 | \$24.00            |
|          | CHILDREN'S APRON - BLUE                                   | 300-010-3074                 | \$8.00             |
|          | CORAL POUCH - BLUE                                        | 300-010-4009                 | \$13.00            |
|          | CORAL POUCH - TURQUOISE                                   | 300-010-4010                 | \$13.00            |
|          | DIAMOND TEA TOWELS RED AND WHITE (2 IN SET)               | 300-010-4016                 | \$12.50            |
|          | EMBROIDERED APRON                                         | 300-010-4003                 | \$13.00            |
|          | EMBROIDERED CHRISTMAS BALLS - PACK OF 3                   | 300-010-3178                 | \$12.00            |
|          | EMBROIDERED COIN PURSE (LARGE)                            | 300-010-4008                 | \$15.00            |
|          | EMBROIDERED COIN PURSE (MEDIUM)                           | 300-010-2939                 | \$14.00            |
|          | EMBROIDERED COIN PURSE (SMALL)                            | 300-010-2941                 | \$11.00            |
|          | EMBROIDERED HEART (SMALL) PKG OF 4                        | 300-010-3182                 | \$7.50             |
|          | EMBROIDERED HEART GOLD AND WHITE                          | 300-010-4007                 | \$3.00             |
|          | EMBROIDERED HEARTS (PKG OF 4)                             | 300-010-2809                 | \$11.00            |
|          | FRINGED SCARF WITH GIFT BAG                               | 300-010-4015                 | \$42.00            |
|          | GRADIENT FADE TEA TOWELS (BLUE) - 2PK                     | 300-010-3162                 | \$8.00             |
|          | GRADIENT FADE TEA TOWELS (RED) - 2PK                      | 300-010-3161                 | \$8.00             |
|          | GRADIENT FADE TEA TOWELS (YELLOW) - 2PK                   | 300-010-3160                 | \$8.00             |
|          | GYM BAG                                                   | 300-010-4006                 | \$20.00            |
|          | GYM BAG - SMALL                                           | 300-010-4014                 | \$15.00            |
|          | HAND-LOOM APRON STRIPED                                   | 300-010-3150                 | \$18.00            |
|          | LUGGAGE TAGS                                              | 300-010-4013                 | \$7.00             |
|          | NECKERCHIEF                                               | 300-010-3124                 | \$23.00            |
|          | POT HOLDER WITH GROMMET - GREY                            | 300-010-3124                 | \$8.00             |
|          | SCARF - PINK                                              | 300-010-3071                 | \$23.00            |
|          | SCARF - WHITE                                             | 300-010-3126                 | \$20.00            |
|          | SUIT BAG                                                  | 300-010-3094                 | \$14.00            |
|          | TEA TOWELS DIAMOND GREY - 2PK                             | 300-010-2901                 |                    |
|          |                                                           |                              | \$12.00            |
|          | TEA TOWELS DIAMOND RED - 2PK WOODEN BOWLS (SET OF 3)      | 300-010-3076<br>300-010-1707 | \$12.00<br>\$62.00 |
|          | WOODEN BOWLS (SET OF 3) WOODEN CHOPPING BOARDS (SET OF 3) |                              |                    |
|          |                                                           | 300-010-3121                 | \$22.00<br>\$16.00 |
|          | WOODEN ROLLER                                             | 300-010-2950                 | <u> </u>           |
|          | WOODEN GLIGE HORN                                         | 300-010-2956                 | \$10.00            |
|          | WOODEN SHOE HORN                                          | 300-010-2819                 | \$13.00            |
|          |                                                           |                              |                    |
|          |                                                           |                              |                    |
|          |                                                           |                              |                    |
|          |                                                           |                              |                    |
|          |                                                           |                              |                    |