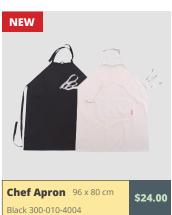

# FALL PRICE LIST 2021-2021

|          | BANGLADESH                                                |                              |                    |
|----------|-----------------------------------------------------------|------------------------------|--------------------|
| QUANTITY | Product Name                                              | PRODUCT CODE                 | PRICE PER UNIT     |
|          | BACK PACK BLACK W/ GREY CORNERS                           | 300-010-2959                 | \$10.00            |
|          | APRON - BLACK (SHORT)                                     | 300-010-2930                 | \$13.00            |
|          | BREAD BASKET                                              | 300-010-0250                 | \$8.50             |
|          | CANE HEART BASKET                                         | 300-010-0218                 | \$8.50             |
|          | CANE ROUND BASKET                                         | 300-010-0219                 | \$8.50             |
|          | CHEF APRON - BLACK                                        | 300-010-4004                 | \$24.00            |
|          | CHEF APRON NATURAL                                        | 300-010-4012                 | \$24.00            |
|          | CHILDREN'S APRON - BLUE                                   | 300-010-3074                 | \$8.00             |
|          | CORAL POUCH - BLUE                                        | 300-010-4009                 | \$13.00            |
|          | CORAL POUCH - TURQUOISE                                   | 300-010-4010                 | \$13.00            |
|          | DIAMOND TEA TOWELS RED AND WHITE (2 IN SET)               | 300-010-4016                 | \$12.50            |
|          | EMBROIDERED APRON                                         | 300-010-4003                 | \$13.00            |
|          | EMBROIDERED CHRISTMAS BALLS - PACK OF 3                   | 300-010-3178                 | \$12.00            |
|          | EMBROIDERED COIN PURSE (LARGE)                            | 300-010-4008                 | \$15.00            |
|          | EMBROIDERED COIN PURSE (MEDIUM)                           | 300-010-2939                 | \$14.00            |
|          | EMBROIDERED COIN PURSE (SMALL)                            | 300-010-2941                 | \$11.00            |
|          | EMBROIDERED HEART (SMALL) PKG OF 4                        | 300-010-3182                 | \$7.50             |
|          | EMBROIDERED HEART GOLD AND WHITE                          | 300-010-4007                 | \$3.00             |
|          | EMBROIDERED HEARTS (PKG OF 4)                             | 300-010-2809                 | \$11.00            |
|          | FRINGED SCARF WITH GIFT BAG                               | 300-010-4015                 | \$42.00            |
|          | GRADIENT FADE TEA TOWELS (BLUE) - 2PK                     | 300-010-3162                 | \$8.00             |
|          | GRADIENT FADE TEA TOWELS (RED) - 2PK                      | 300-010-3161                 | \$8.00             |
|          | GRADIENT FADE TEA TOWELS (YELLOW) - 2PK                   | 300-010-3160                 | \$8.00             |
|          | GYM BAG                                                   | 300-010-4006                 | \$20.00            |
|          | GYM BAG - SMALL                                           | 300-010-4014                 | \$15.00            |
|          | HAND-LOOM APRON STRIPED                                   | 300-010-3150                 | \$18.00            |
|          | LUGGAGE TAGS                                              | 300-010-4013                 | \$7.00             |
|          | NECKERCHIEF                                               | 300-010-3124                 | \$23.00            |
|          | POT HOLDER WITH GROMMET - GREY                            | 300-010-3124                 | \$8.00             |
|          | SCARF - PINK                                              | 300-010-3071                 | \$23.00            |
|          | SCARF - WHITE                                             | 300-010-3126                 | \$20.00            |
|          | SUIT BAG                                                  | 300-010-3094                 | \$14.00            |
|          | TEA TOWELS DIAMOND GREY - 2PK                             | 300-010-2901                 |                    |
|          |                                                           |                              | \$12.00            |
|          | TEA TOWELS DIAMOND RED - 2PK WOODEN BOWLS (SET OF 3)      | 300-010-3076<br>300-010-1707 | \$12.00<br>\$62.00 |
|          | WOODEN BOWLS (SET OF 3) WOODEN CHOPPING BOARDS (SET OF 3) |                              |                    |
|          |                                                           | 300-010-3121                 | \$22.00<br>\$16.00 |
|          | WOODEN ROLLER                                             | 300-010-2950                 | <u> </u>           |
|          | WOODEN GLIGE HORN                                         | 300-010-2956                 | \$10.00            |
|          | WOODEN SHOE HORN                                          | 300-010-2819                 | \$13.00            |
|          |                                                           |                              |                    |
|          |                                                           |                              |                    |
|          |                                                           |                              |                    |
|          |                                                           |                              |                    |
|          |                                                           |                              |                    |