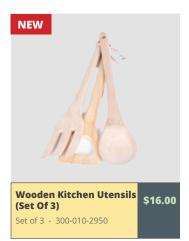

# FALL PRICE LIST 2021-2021

|          | BANGLADESH                                                |                              |                    |
|----------|-----------------------------------------------------------|------------------------------|--------------------|
| QUANTITY | Product Name                                              | PRODUCT CODE                 | PRICE PER UNIT     |
|          | BACK PACK BLACK W/ GREY CORNERS                           | 300-010-2959                 | \$10.00            |
|          | APRON - BLACK (SHORT)                                     | 300-010-2930                 | \$13.00            |
|          | BREAD BASKET                                              | 300-010-0250                 | \$8.50             |
|          | CANE HEART BASKET                                         | 300-010-0218                 | \$8.50             |
|          | CANE ROUND BASKET                                         | 300-010-0219                 | \$8.50             |
|          | CHEF APRON - BLACK                                        | 300-010-4004                 | \$24.00            |
|          | CHEF APRON NATURAL                                        | 300-010-4012                 | \$24.00            |
|          | CHILDREN'S APRON - BLUE                                   | 300-010-3074                 | \$8.00             |
|          | CORAL POUCH - BLUE                                        | 300-010-4009                 | \$13.00            |
|          | CORAL POUCH - TURQUOISE                                   | 300-010-4010                 | \$13.00            |
|          | DIAMOND TEA TOWELS RED AND WHITE (2 IN SET)               | 300-010-4016                 | \$12.50            |
|          | EMBROIDERED APRON                                         | 300-010-4003                 | \$13.00            |
|          | EMBROIDERED CHRISTMAS BALLS - PACK OF 3                   | 300-010-3178                 | \$12.00            |
|          | EMBROIDERED COIN PURSE (LARGE)                            | 300-010-4008                 | \$15.00            |
|          | EMBROIDERED COIN PURSE (MEDIUM)                           | 300-010-2939                 | \$14.00            |
|          | EMBROIDERED COIN PURSE (SMALL)                            | 300-010-2941                 | \$11.00            |
|          | EMBROIDERED HEART (SMALL) PKG OF 4                        | 300-010-3182                 | \$7.50             |
|          | EMBROIDERED HEART GOLD AND WHITE                          | 300-010-4007                 | \$3.00             |
|          | EMBROIDERED HEARTS (PKG OF 4)                             | 300-010-2809                 | \$11.00            |
|          | FRINGED SCARF WITH GIFT BAG                               | 300-010-4015                 | \$42.00            |
|          | GRADIENT FADE TEA TOWELS (BLUE) - 2PK                     | 300-010-3162                 | \$8.00             |
|          | GRADIENT FADE TEA TOWELS (RED) - 2PK                      | 300-010-3161                 | \$8.00             |
|          | GRADIENT FADE TEA TOWELS (YELLOW) - 2PK                   | 300-010-3160                 | \$8.00             |
|          | GYM BAG                                                   | 300-010-4006                 | \$20.00            |
|          | GYM BAG - SMALL                                           | 300-010-4014                 | \$15.00            |
|          | HAND-LOOM APRON STRIPED                                   | 300-010-3150                 | \$18.00            |
|          | LUGGAGE TAGS                                              | 300-010-4013                 | \$7.00             |
|          | NECKERCHIEF                                               | 300-010-3124                 | \$23.00            |
|          | POT HOLDER WITH GROMMET - GREY                            | 300-010-3124                 | \$8.00             |
|          | SCARF - PINK                                              | 300-010-3071                 | \$23.00            |
|          | SCARF - WHITE                                             | 300-010-3126                 | \$20.00            |
|          | SUIT BAG                                                  | 300-010-3094                 | \$14.00            |
|          | TEA TOWELS DIAMOND GREY - 2PK                             | 300-010-2901                 |                    |
|          |                                                           |                              | \$12.00            |
|          | TEA TOWELS DIAMOND RED - 2PK WOODEN BOWLS (SET OF 3)      | 300-010-3076<br>300-010-1707 | \$12.00<br>\$62.00 |
|          | WOODEN BOWLS (SET OF 3) WOODEN CHOPPING BOARDS (SET OF 3) |                              |                    |
|          |                                                           | 300-010-3121                 | \$22.00<br>\$16.00 |
|          | WOODEN ROLLER                                             | 300-010-2950                 | <u> </u>           |
|          | WOODEN GLIGE HORN                                         | 300-010-2956                 | \$10.00            |
|          | WOODEN SHOE HORN                                          | 300-010-2819                 | \$13.00            |
|          |                                                           |                              |                    |
|          |                                                           |                              |                    |
|          |                                                           |                              |                    |
|          |                                                           |                              |                    |
|          |                                                           |                              |                    |