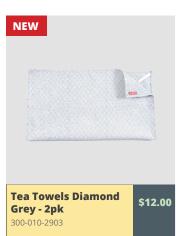

# FALL PRICE LIST 2021-2021

|          | BANGLADESH                                                |                              |                    |
|----------|-----------------------------------------------------------|------------------------------|--------------------|
| QUANTITY | Product Name                                              | PRODUCT CODE                 | PRICE PER UNIT     |
|          | BACK PACK BLACK W/ GREY CORNERS                           | 300-010-2959                 | \$10.00            |
|          | APRON - BLACK (SHORT)                                     | 300-010-2930                 | \$13.00            |
|          | BREAD BASKET                                              | 300-010-0250                 | \$8.50             |
|          | CANE HEART BASKET                                         | 300-010-0218                 | \$8.50             |
|          | CANE ROUND BASKET                                         | 300-010-0219                 | \$8.50             |
|          | CHEF APRON - BLACK                                        | 300-010-4004                 | \$24.00            |
|          | CHEF APRON NATURAL                                        | 300-010-4012                 | \$24.00            |
|          | CHILDREN'S APRON - BLUE                                   | 300-010-3074                 | \$8.00             |
|          | CORAL POUCH - BLUE                                        | 300-010-4009                 | \$13.00            |
|          | CORAL POUCH - TURQUOISE                                   | 300-010-4010                 | \$13.00            |
|          | DIAMOND TEA TOWELS RED AND WHITE (2 IN SET)               | 300-010-4016                 | \$12.50            |
|          | EMBROIDERED APRON                                         | 300-010-4003                 | \$13.00            |
|          | EMBROIDERED CHRISTMAS BALLS - PACK OF 3                   | 300-010-3178                 | \$12.00            |
|          | EMBROIDERED COIN PURSE (LARGE)                            | 300-010-4008                 | \$15.00            |
|          | EMBROIDERED COIN PURSE (MEDIUM)                           | 300-010-2939                 | \$14.00            |
|          | EMBROIDERED COIN PURSE (SMALL)                            | 300-010-2941                 | \$11.00            |
|          | EMBROIDERED HEART (SMALL) PKG OF 4                        | 300-010-3182                 | \$7.50             |
|          | EMBROIDERED HEART GOLD AND WHITE                          | 300-010-4007                 | \$3.00             |
|          | EMBROIDERED HEARTS (PKG OF 4)                             | 300-010-2809                 | \$11.00            |
|          | FRINGED SCARF WITH GIFT BAG                               | 300-010-4015                 | \$42.00            |
|          | GRADIENT FADE TEA TOWELS (BLUE) - 2PK                     | 300-010-3162                 | \$8.00             |
|          | GRADIENT FADE TEA TOWELS (RED) - 2PK                      | 300-010-3161                 | \$8.00             |
|          | GRADIENT FADE TEA TOWELS (YELLOW) - 2PK                   | 300-010-3160                 | \$8.00             |
|          | GYM BAG                                                   | 300-010-4006                 | \$20.00            |
|          | GYM BAG - SMALL                                           | 300-010-4014                 | \$15.00            |
|          | HAND-LOOM APRON STRIPED                                   | 300-010-3150                 | \$18.00            |
|          | LUGGAGE TAGS                                              | 300-010-4013                 | \$7.00             |
|          | NECKERCHIEF                                               | 300-010-3124                 | \$23.00            |
|          | POT HOLDER WITH GROMMET - GREY                            | 300-010-3124                 | \$8.00             |
|          | SCARF - PINK                                              | 300-010-3071                 | \$23.00            |
|          | SCARF - WHITE                                             | 300-010-3126                 | \$20.00            |
|          | SUIT BAG                                                  | 300-010-3094                 | \$14.00            |
|          | TEA TOWELS DIAMOND GREY - 2PK                             | 300-010-2901                 |                    |
|          |                                                           |                              | \$12.00            |
|          | TEA TOWELS DIAMOND RED - 2PK WOODEN BOWLS (SET OF 3)      | 300-010-3076<br>300-010-1707 | \$12.00<br>\$62.00 |
|          | WOODEN BOWLS (SET OF 3) WOODEN CHOPPING BOARDS (SET OF 3) |                              |                    |
|          |                                                           | 300-010-3121                 | \$22.00<br>\$16.00 |
|          | WOODEN ROLLER                                             | 300-010-2950                 | <u> </u>           |
|          | WOODEN GLIGE HORN                                         | 300-010-2956                 | \$10.00            |
|          | WOODEN SHOE HORN                                          | 300-010-2819                 | \$13.00            |
|          |                                                           |                              |                    |
|          |                                                           |                              |                    |
|          |                                                           |                              |                    |
|          |                                                           |                              |                    |
|          |                                                           |                              |                    |