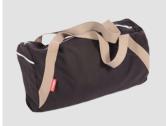

### **Gym Bag**

300-010-4006 Large 300-010-4014 Small

\$20.00 \$15.00

**Products of Bangladesh** 

Natural 300-010-4012

\$7.50

300-030-2971 L-19x9.5 CM \$20.00

300-030-3188 300-030-3189 **L**-19x9.5 CM **Reindeer White** 

# FALL PRICE LIST 2021-2021

|          | BANGLADESH                                                |                              |                    |
|----------|-----------------------------------------------------------|------------------------------|--------------------|
| QUANTITY | Product Name                                              | PRODUCT CODE                 | PRICE PER UNIT     |
|          | BACK PACK BLACK W/ GREY CORNERS                           | 300-010-2959                 | \$10.00            |
|          | APRON - BLACK (SHORT)                                     | 300-010-2930                 | \$13.00            |
|          | BREAD BASKET                                              | 300-010-0250                 | \$8.50             |
|          | CANE HEART BASKET                                         | 300-010-0218                 | \$8.50             |
|          | CANE ROUND BASKET                                         | 300-010-0219                 | \$8.50             |
|          | CHEF APRON - BLACK                                        | 300-010-4004                 | \$24.00            |
|          | CHEF APRON NATURAL                                        | 300-010-4012                 | \$24.00            |
|          | CHILDREN'S APRON - BLUE                                   | 300-010-3074                 | \$8.00             |
|          | CORAL POUCH - BLUE                                        | 300-010-4009                 | \$13.00            |
|          | CORAL POUCH - TURQUOISE                                   | 300-010-4010                 | \$13.00            |
|          | DIAMOND TEA TOWELS RED AND WHITE (2 IN SET)               | 300-010-4016                 | \$12.50            |
|          | EMBROIDERED APRON                                         | 300-010-4003                 | \$13.00            |
|          | EMBROIDERED CHRISTMAS BALLS - PACK OF 3                   | 300-010-3178                 | \$12.00            |
|          | EMBROIDERED COIN PURSE (LARGE)                            | 300-010-4008                 | \$15.00            |
|          | EMBROIDERED COIN PURSE (MEDIUM)                           | 300-010-2939                 | \$14.00            |
|          | EMBROIDERED COIN PURSE (SMALL)                            | 300-010-2941                 | \$11.00            |
|          | EMBROIDERED HEART (SMALL) PKG OF 4                        | 300-010-3182                 | \$7.50             |
|          | EMBROIDERED HEART GOLD AND WHITE                          | 300-010-4007                 | \$3.00             |
|          | EMBROIDERED HEARTS (PKG OF 4)                             | 300-010-2809                 | \$11.00            |
|          | FRINGED SCARF WITH GIFT BAG                               | 300-010-4015                 | \$42.00            |
|          | GRADIENT FADE TEA TOWELS (BLUE) - 2PK                     | 300-010-3162                 | \$8.00             |
|          | GRADIENT FADE TEA TOWELS (RED) - 2PK                      | 300-010-3161                 | \$8.00             |
|          | GRADIENT FADE TEA TOWELS (YELLOW) - 2PK                   | 300-010-3160                 | \$8.00             |
|          | GYM BAG                                                   | 300-010-4006                 | \$20.00            |
|          | GYM BAG - SMALL                                           | 300-010-4014                 | \$15.00            |
|          | HAND-LOOM APRON STRIPED                                   | 300-010-3150                 | \$18.00            |
|          | LUGGAGE TAGS                                              | 300-010-4013                 | \$7.00             |
|          | NECKERCHIEF                                               | 300-010-3124                 | \$23.00            |
|          | POT HOLDER WITH GROMMET - GREY                            | 300-010-3124                 | \$8.00             |
|          | SCARF - PINK                                              | 300-010-3071                 | \$23.00            |
|          | SCARF - WHITE                                             | 300-010-3126                 | \$20.00            |
|          | SUIT BAG                                                  | 300-010-3094                 | \$14.00            |
|          | TEA TOWELS DIAMOND GREY - 2PK                             | 300-010-2901                 |                    |
|          |                                                           |                              | \$12.00            |
|          | TEA TOWELS DIAMOND RED - 2PK WOODEN BOWLS (SET OF 3)      | 300-010-3076<br>300-010-1707 | \$12.00<br>\$62.00 |
|          | WOODEN BOWLS (SET OF 3) WOODEN CHOPPING BOARDS (SET OF 3) |                              |                    |
|          |                                                           | 300-010-3121                 | \$22.00<br>\$16.00 |
|          | WOODEN ROLLER                                             | 300-010-2950                 | <u> </u>           |
|          | WOODEN GLIGE HORN                                         | 300-010-2956                 | \$10.00            |
|          | WOODEN SHOE HORN                                          | 300-010-2819                 | \$13.00            |
|          |                                                           |                              |                    |
|          |                                                           |                              |                    |
|          |                                                           |                              |                    |
|          |                                                           |                              |                    |
|          |                                                           |                              |                    |