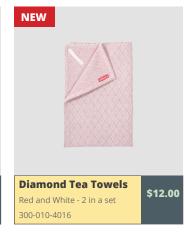

# FALL PRICE LIST 2021-2021

|          | BANGLADESH                                                |                              |                    |
|----------|-----------------------------------------------------------|------------------------------|--------------------|
| QUANTITY | Product Name                                              | PRODUCT CODE                 | PRICE PER UNIT     |
|          | BACK PACK BLACK W/ GREY CORNERS                           | 300-010-2959                 | \$10.00            |
|          | APRON - BLACK (SHORT)                                     | 300-010-2930                 | \$13.00            |
|          | BREAD BASKET                                              | 300-010-0250                 | \$8.50             |
|          | CANE HEART BASKET                                         | 300-010-0218                 | \$8.50             |
|          | CANE ROUND BASKET                                         | 300-010-0219                 | \$8.50             |
|          | CHEF APRON - BLACK                                        | 300-010-4004                 | \$24.00            |
|          | CHEF APRON NATURAL                                        | 300-010-4012                 | \$24.00            |
|          | CHILDREN'S APRON - BLUE                                   | 300-010-3074                 | \$8.00             |
|          | CORAL POUCH - BLUE                                        | 300-010-4009                 | \$13.00            |
|          | CORAL POUCH - TURQUOISE                                   | 300-010-4010                 | \$13.00            |
|          | DIAMOND TEA TOWELS RED AND WHITE (2 IN SET)               | 300-010-4016                 | \$12.50            |
|          | EMBROIDERED APRON                                         | 300-010-4003                 | \$13.00            |
|          | EMBROIDERED CHRISTMAS BALLS - PACK OF 3                   | 300-010-3178                 | \$12.00            |
|          | EMBROIDERED COIN PURSE (LARGE)                            | 300-010-4008                 | \$15.00            |
|          | EMBROIDERED COIN PURSE (MEDIUM)                           | 300-010-2939                 | \$14.00            |
|          | EMBROIDERED COIN PURSE (SMALL)                            | 300-010-2941                 | \$11.00            |
|          | EMBROIDERED HEART (SMALL) PKG OF 4                        | 300-010-3182                 | \$7.50             |
|          | EMBROIDERED HEART GOLD AND WHITE                          | 300-010-4007                 | \$3.00             |
|          | EMBROIDERED HEARTS (PKG OF 4)                             | 300-010-2809                 | \$11.00            |
|          | FRINGED SCARF WITH GIFT BAG                               | 300-010-4015                 | \$42.00            |
|          | GRADIENT FADE TEA TOWELS (BLUE) - 2PK                     | 300-010-3162                 | \$8.00             |
|          | GRADIENT FADE TEA TOWELS (RED) - 2PK                      | 300-010-3161                 | \$8.00             |
|          | GRADIENT FADE TEA TOWELS (YELLOW) - 2PK                   | 300-010-3160                 | \$8.00             |
|          | GYM BAG                                                   | 300-010-4006                 | \$20.00            |
|          | GYM BAG - SMALL                                           | 300-010-4014                 | \$15.00            |
|          | HAND-LOOM APRON STRIPED                                   | 300-010-3150                 | \$18.00            |
|          | LUGGAGE TAGS                                              | 300-010-4013                 | \$7.00             |
|          | NECKERCHIEF                                               | 300-010-3124                 | \$23.00            |
|          | POT HOLDER WITH GROMMET - GREY                            | 300-010-3124                 | \$8.00             |
|          | SCARF - PINK                                              | 300-010-3071                 | \$23.00            |
|          | SCARF - WHITE                                             | 300-010-3126                 | \$20.00            |
|          | SUIT BAG                                                  | 300-010-3094                 | \$14.00            |
|          | TEA TOWELS DIAMOND GREY - 2PK                             | 300-010-2901                 |                    |
|          |                                                           |                              | \$12.00            |
|          | TEA TOWELS DIAMOND RED - 2PK WOODEN BOWLS (SET OF 3)      | 300-010-3076<br>300-010-1707 | \$12.00<br>\$62.00 |
|          | WOODEN BOWLS (SET OF 3) WOODEN CHOPPING BOARDS (SET OF 3) |                              |                    |
|          |                                                           | 300-010-3121                 | \$22.00<br>\$16.00 |
|          | WOODEN ROLLER                                             | 300-010-2950                 | <u> </u>           |
|          | WOODEN GLIGE HORN                                         | 300-010-2956                 | \$10.00            |
|          | WOODEN SHOE HORN                                          | 300-010-2819                 | \$13.00            |
|          |                                                           |                              |                    |
|          |                                                           |                              |                    |
|          |                                                           |                              |                    |
|          |                                                           |                              |                    |
|          |                                                           |                              |                    |