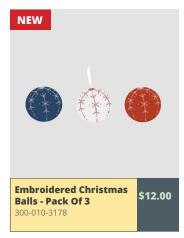

# FALL PRICE LIST 2021-2021

|          | BANGLADESH                                                |                              |                    |
|----------|-----------------------------------------------------------|------------------------------|--------------------|
| QUANTITY | Product Name                                              | PRODUCT CODE                 | PRICE PER UNIT     |
|          | BACK PACK BLACK W/ GREY CORNERS                           | 300-010-2959                 | \$10.00            |
|          | APRON - BLACK (SHORT)                                     | 300-010-2930                 | \$13.00            |
|          | BREAD BASKET                                              | 300-010-0250                 | \$8.50             |
|          | CANE HEART BASKET                                         | 300-010-0218                 | \$8.50             |
|          | CANE ROUND BASKET                                         | 300-010-0219                 | \$8.50             |
|          | CHEF APRON - BLACK                                        | 300-010-4004                 | \$24.00            |
|          | CHEF APRON NATURAL                                        | 300-010-4012                 | \$24.00            |
|          | CHILDREN'S APRON - BLUE                                   | 300-010-3074                 | \$8.00             |
|          | CORAL POUCH - BLUE                                        | 300-010-4009                 | \$13.00            |
|          | CORAL POUCH - TURQUOISE                                   | 300-010-4010                 | \$13.00            |
|          | DIAMOND TEA TOWELS RED AND WHITE (2 IN SET)               | 300-010-4016                 | \$12.50            |
|          | EMBROIDERED APRON                                         | 300-010-4003                 | \$13.00            |
|          | EMBROIDERED CHRISTMAS BALLS - PACK OF 3                   | 300-010-3178                 | \$12.00            |
|          | EMBROIDERED COIN PURSE (LARGE)                            | 300-010-4008                 | \$15.00            |
|          | EMBROIDERED COIN PURSE (MEDIUM)                           | 300-010-2939                 | \$14.00            |
|          | EMBROIDERED COIN PURSE (SMALL)                            | 300-010-2941                 | \$11.00            |
|          | EMBROIDERED HEART (SMALL) PKG OF 4                        | 300-010-3182                 | \$7.50             |
|          | EMBROIDERED HEART GOLD AND WHITE                          | 300-010-4007                 | \$3.00             |
|          | EMBROIDERED HEARTS (PKG OF 4)                             | 300-010-2809                 | \$11.00            |
|          | FRINGED SCARF WITH GIFT BAG                               | 300-010-4015                 | \$42.00            |
|          | GRADIENT FADE TEA TOWELS (BLUE) - 2PK                     | 300-010-3162                 | \$8.00             |
|          | GRADIENT FADE TEA TOWELS (RED) - 2PK                      | 300-010-3161                 | \$8.00             |
|          | GRADIENT FADE TEA TOWELS (YELLOW) - 2PK                   | 300-010-3160                 | \$8.00             |
|          | GYM BAG                                                   | 300-010-4006                 | \$20.00            |
|          | GYM BAG - SMALL                                           | 300-010-4014                 | \$15.00            |
|          | HAND-LOOM APRON STRIPED                                   | 300-010-3150                 | \$18.00            |
|          | LUGGAGE TAGS                                              | 300-010-4013                 | \$7.00             |
|          | NECKERCHIEF                                               | 300-010-3124                 | \$23.00            |
|          | POT HOLDER WITH GROMMET - GREY                            | 300-010-3124                 | \$8.00             |
|          | SCARF - PINK                                              | 300-010-3071                 | \$23.00            |
|          | SCARF - WHITE                                             | 300-010-3126                 | \$20.00            |
|          | SUIT BAG                                                  | 300-010-3094                 | \$14.00            |
|          | TEA TOWELS DIAMOND GREY - 2PK                             | 300-010-2901                 |                    |
|          |                                                           |                              | \$12.00            |
|          | TEA TOWELS DIAMOND RED - 2PK WOODEN BOWLS (SET OF 3)      | 300-010-3076<br>300-010-1707 | \$12.00<br>\$62.00 |
|          | WOODEN BOWLS (SET OF 3) WOODEN CHOPPING BOARDS (SET OF 3) |                              |                    |
|          |                                                           | 300-010-3121                 | \$22.00<br>\$16.00 |
|          | WOODEN ROLLER                                             | 300-010-2950                 | <u> </u>           |
|          | WOODEN GLIGE HORN                                         | 300-010-2956                 | \$10.00            |
|          | WOODEN SHOE HORN                                          | 300-010-2819                 | \$13.00            |
|          |                                                           |                              |                    |
|          |                                                           |                              |                    |
|          |                                                           |                              |                    |
|          |                                                           |                              |                    |
|          |                                                           |                              |                    |