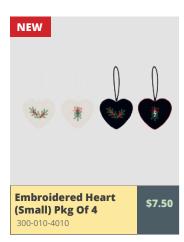

# FALL PRICE LIST 2021-2021

|          | BANGLADESH                                                |                              |                    |
|----------|-----------------------------------------------------------|------------------------------|--------------------|
| QUANTITY | Product Name                                              | PRODUCT CODE                 | PRICE PER UNIT     |
|          | BACK PACK BLACK W/ GREY CORNERS                           | 300-010-2959                 | \$10.00            |
|          | APRON - BLACK (SHORT)                                     | 300-010-2930                 | \$13.00            |
|          | BREAD BASKET                                              | 300-010-0250                 | \$8.50             |
|          | CANE HEART BASKET                                         | 300-010-0218                 | \$8.50             |
|          | CANE ROUND BASKET                                         | 300-010-0219                 | \$8.50             |
|          | CHEF APRON - BLACK                                        | 300-010-4004                 | \$24.00            |
|          | CHEF APRON NATURAL                                        | 300-010-4012                 | \$24.00            |
|          | CHILDREN'S APRON - BLUE                                   | 300-010-3074                 | \$8.00             |
|          | CORAL POUCH - BLUE                                        | 300-010-4009                 | \$13.00            |
|          | CORAL POUCH - TURQUOISE                                   | 300-010-4010                 | \$13.00            |
|          | DIAMOND TEA TOWELS RED AND WHITE (2 IN SET)               | 300-010-4016                 | \$12.50            |
|          | EMBROIDERED APRON                                         | 300-010-4003                 | \$13.00            |
|          | EMBROIDERED CHRISTMAS BALLS - PACK OF 3                   | 300-010-3178                 | \$12.00            |
|          | EMBROIDERED COIN PURSE (LARGE)                            | 300-010-4008                 | \$15.00            |
|          | EMBROIDERED COIN PURSE (MEDIUM)                           | 300-010-2939                 | \$14.00            |
|          | EMBROIDERED COIN PURSE (SMALL)                            | 300-010-2941                 | \$11.00            |
|          | EMBROIDERED HEART (SMALL) PKG OF 4                        | 300-010-3182                 | \$7.50             |
|          | EMBROIDERED HEART GOLD AND WHITE                          | 300-010-4007                 | \$3.00             |
|          | EMBROIDERED HEARTS (PKG OF 4)                             | 300-010-2809                 | \$11.00            |
|          | FRINGED SCARF WITH GIFT BAG                               | 300-010-4015                 | \$42.00            |
|          | GRADIENT FADE TEA TOWELS (BLUE) - 2PK                     | 300-010-3162                 | \$8.00             |
|          | GRADIENT FADE TEA TOWELS (RED) - 2PK                      | 300-010-3161                 | \$8.00             |
|          | GRADIENT FADE TEA TOWELS (YELLOW) - 2PK                   | 300-010-3160                 | \$8.00             |
|          | GYM BAG                                                   | 300-010-4006                 | \$20.00            |
|          | GYM BAG - SMALL                                           | 300-010-4014                 | \$15.00            |
|          | HAND-LOOM APRON STRIPED                                   | 300-010-3150                 | \$18.00            |
|          | LUGGAGE TAGS                                              | 300-010-4013                 | \$7.00             |
|          | NECKERCHIEF                                               | 300-010-3124                 | \$23.00            |
|          | POT HOLDER WITH GROMMET - GREY                            | 300-010-3124                 | \$8.00             |
|          | SCARF - PINK                                              | 300-010-3071                 | \$23.00            |
|          | SCARF - WHITE                                             | 300-010-3126                 | \$20.00            |
|          | SUIT BAG                                                  | 300-010-3094                 | \$14.00            |
|          | TEA TOWELS DIAMOND GREY - 2PK                             | 300-010-2901                 |                    |
|          |                                                           |                              | \$12.00            |
|          | TEA TOWELS DIAMOND RED - 2PK WOODEN BOWLS (SET OF 3)      | 300-010-3076<br>300-010-1707 | \$12.00<br>\$62.00 |
|          | WOODEN BOWLS (SET OF 3) WOODEN CHOPPING BOARDS (SET OF 3) |                              |                    |
|          |                                                           | 300-010-3121                 | \$22.00<br>\$16.00 |
|          | WOODEN ROLLER                                             | 300-010-2950                 | <u> </u>           |
|          | WOODEN GLIGE HORN                                         | 300-010-2956                 | \$10.00            |
|          | WOODEN SHOE HORN                                          | 300-010-2819                 | \$13.00            |
|          |                                                           |                              |                    |
|          |                                                           |                              |                    |
|          |                                                           |                              |                    |
|          |                                                           |                              |                    |
|          |                                                           |                              |                    |