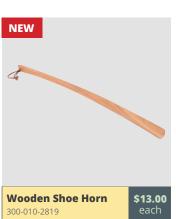

# FALL PRICE LIST 2021-2021

|          | BANGLADESH                                                |                              |                    |
|----------|-----------------------------------------------------------|------------------------------|--------------------|
| QUANTITY | Product Name                                              | PRODUCT CODE                 | PRICE PER UNIT     |
|          | BACK PACK BLACK W/ GREY CORNERS                           | 300-010-2959                 | \$10.00            |
|          | APRON - BLACK (SHORT)                                     | 300-010-2930                 | \$13.00            |
|          | BREAD BASKET                                              | 300-010-0250                 | \$8.50             |
|          | CANE HEART BASKET                                         | 300-010-0218                 | \$8.50             |
|          | CANE ROUND BASKET                                         | 300-010-0219                 | \$8.50             |
|          | CHEF APRON - BLACK                                        | 300-010-4004                 | \$24.00            |
|          | CHEF APRON NATURAL                                        | 300-010-4012                 | \$24.00            |
|          | CHILDREN'S APRON - BLUE                                   | 300-010-3074                 | \$8.00             |
|          | CORAL POUCH - BLUE                                        | 300-010-4009                 | \$13.00            |
|          | CORAL POUCH - TURQUOISE                                   | 300-010-4010                 | \$13.00            |
|          | DIAMOND TEA TOWELS RED AND WHITE (2 IN SET)               | 300-010-4016                 | \$12.50            |
|          | EMBROIDERED APRON                                         | 300-010-4003                 | \$13.00            |
|          | EMBROIDERED CHRISTMAS BALLS - PACK OF 3                   | 300-010-3178                 | \$12.00            |
|          | EMBROIDERED COIN PURSE (LARGE)                            | 300-010-4008                 | \$15.00            |
|          | EMBROIDERED COIN PURSE (MEDIUM)                           | 300-010-2939                 | \$14.00            |
|          | EMBROIDERED COIN PURSE (SMALL)                            | 300-010-2941                 | \$11.00            |
|          | EMBROIDERED HEART (SMALL) PKG OF 4                        | 300-010-3182                 | \$7.50             |
|          | EMBROIDERED HEART GOLD AND WHITE                          | 300-010-4007                 | \$3.00             |
|          | EMBROIDERED HEARTS (PKG OF 4)                             | 300-010-2809                 | \$11.00            |
|          | FRINGED SCARF WITH GIFT BAG                               | 300-010-4015                 | \$42.00            |
|          | GRADIENT FADE TEA TOWELS (BLUE) - 2PK                     | 300-010-3162                 | \$8.00             |
|          | GRADIENT FADE TEA TOWELS (RED) - 2PK                      | 300-010-3161                 | \$8.00             |
|          | GRADIENT FADE TEA TOWELS (YELLOW) - 2PK                   | 300-010-3160                 | \$8.00             |
|          | GYM BAG                                                   | 300-010-4006                 | \$20.00            |
|          | GYM BAG - SMALL                                           | 300-010-4014                 | \$15.00            |
|          | HAND-LOOM APRON STRIPED                                   | 300-010-3150                 | \$18.00            |
|          | LUGGAGE TAGS                                              | 300-010-4013                 | \$7.00             |
|          | NECKERCHIEF                                               | 300-010-3124                 | \$23.00            |
|          | POT HOLDER WITH GROMMET - GREY                            | 300-010-3124                 | \$8.00             |
|          | SCARF - PINK                                              | 300-010-3071                 | \$23.00            |
|          | SCARF - WHITE                                             | 300-010-3126                 | \$20.00            |
|          | SUIT BAG                                                  | 300-010-3094                 | \$14.00            |
|          | TEA TOWELS DIAMOND GREY - 2PK                             | 300-010-2901                 |                    |
|          |                                                           |                              | \$12.00            |
|          | TEA TOWELS DIAMOND RED - 2PK WOODEN BOWLS (SET OF 3)      | 300-010-3076<br>300-010-1707 | \$12.00<br>\$62.00 |
|          | WOODEN BOWLS (SET OF 3) WOODEN CHOPPING BOARDS (SET OF 3) |                              |                    |
|          |                                                           | 300-010-3121                 | \$22.00<br>\$16.00 |
|          | WOODEN ROLLER                                             | 300-010-2950                 | <u> </u>           |
|          | WOODEN GLIGE HORN                                         | 300-010-2956                 | \$10.00            |
|          | WOODEN SHOE HORN                                          | 300-010-2819                 | \$13.00            |
|          |                                                           |                              |                    |
|          |                                                           |                              |                    |
|          |                                                           |                              |                    |
|          |                                                           |                              |                    |
|          |                                                           |                              |                    |