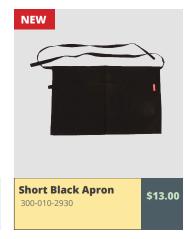

# FALL PRICE LIST 2021-2021

|          | BANGLADESH                                                |                              |                    |
|----------|-----------------------------------------------------------|------------------------------|--------------------|
| QUANTITY | Product Name                                              | PRODUCT CODE                 | PRICE PER UNIT     |
|          | BACK PACK BLACK W/ GREY CORNERS                           | 300-010-2959                 | \$10.00            |
|          | APRON - BLACK (SHORT)                                     | 300-010-2930                 | \$13.00            |
|          | BREAD BASKET                                              | 300-010-0250                 | \$8.50             |
|          | CANE HEART BASKET                                         | 300-010-0218                 | \$8.50             |
|          | CANE ROUND BASKET                                         | 300-010-0219                 | \$8.50             |
|          | CHEF APRON - BLACK                                        | 300-010-4004                 | \$24.00            |
|          | CHEF APRON NATURAL                                        | 300-010-4012                 | \$24.00            |
|          | CHILDREN'S APRON - BLUE                                   | 300-010-3074                 | \$8.00             |
|          | CORAL POUCH - BLUE                                        | 300-010-4009                 | \$13.00            |
|          | CORAL POUCH - TURQUOISE                                   | 300-010-4010                 | \$13.00            |
|          | DIAMOND TEA TOWELS RED AND WHITE (2 IN SET)               | 300-010-4016                 | \$12.50            |
|          | EMBROIDERED APRON                                         | 300-010-4003                 | \$13.00            |
|          | EMBROIDERED CHRISTMAS BALLS - PACK OF 3                   | 300-010-3178                 | \$12.00            |
|          | EMBROIDERED COIN PURSE (LARGE)                            | 300-010-4008                 | \$15.00            |
|          | EMBROIDERED COIN PURSE (MEDIUM)                           | 300-010-2939                 | \$14.00            |
|          | EMBROIDERED COIN PURSE (SMALL)                            | 300-010-2941                 | \$11.00            |
|          | EMBROIDERED HEART (SMALL) PKG OF 4                        | 300-010-3182                 | \$7.50             |
|          | EMBROIDERED HEART GOLD AND WHITE                          | 300-010-4007                 | \$3.00             |
|          | EMBROIDERED HEARTS (PKG OF 4)                             | 300-010-2809                 | \$11.00            |
|          | FRINGED SCARF WITH GIFT BAG                               | 300-010-4015                 | \$42.00            |
|          | GRADIENT FADE TEA TOWELS (BLUE) - 2PK                     | 300-010-3162                 | \$8.00             |
|          | GRADIENT FADE TEA TOWELS (RED) - 2PK                      | 300-010-3161                 | \$8.00             |
|          | GRADIENT FADE TEA TOWELS (YELLOW) - 2PK                   | 300-010-3160                 | \$8.00             |
|          | GYM BAG                                                   | 300-010-4006                 | \$20.00            |
|          | GYM BAG - SMALL                                           | 300-010-4014                 | \$15.00            |
|          | HAND-LOOM APRON STRIPED                                   | 300-010-3150                 | \$18.00            |
|          | LUGGAGE TAGS                                              | 300-010-4013                 | \$7.00             |
|          | NECKERCHIEF                                               | 300-010-3124                 | \$23.00            |
|          | POT HOLDER WITH GROMMET - GREY                            | 300-010-3124                 | \$8.00             |
|          | SCARF - PINK                                              | 300-010-3071                 | \$23.00            |
|          | SCARF - WHITE                                             | 300-010-3126                 | \$20.00            |
|          | SUIT BAG                                                  | 300-010-3094                 | \$14.00            |
|          | TEA TOWELS DIAMOND GREY - 2PK                             | 300-010-2901                 |                    |
|          |                                                           |                              | \$12.00            |
|          | TEA TOWELS DIAMOND RED - 2PK WOODEN BOWLS (SET OF 3)      | 300-010-3076<br>300-010-1707 | \$12.00<br>\$62.00 |
|          | WOODEN BOWLS (SET OF 3) WOODEN CHOPPING BOARDS (SET OF 3) |                              |                    |
|          |                                                           | 300-010-3121                 | \$22.00<br>\$16.00 |
|          | WOODEN ROLLER                                             | 300-010-2950                 | <u> </u>           |
|          | WOODEN GLIGE HORN                                         | 300-010-2956                 | \$10.00            |
|          | WOODEN SHOE HORN                                          | 300-010-2819                 | \$13.00            |
|          |                                                           |                              |                    |
|          |                                                           |                              |                    |
|          |                                                           |                              |                    |
|          |                                                           |                              |                    |
|          |                                                           |                              |                    |