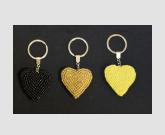

\$11.00

\$20.00

**Mini Sisal Angel** 300-030-3100

\$3.00

**Silver Angel** \$7.00 each

**Beaded Key Rings**Assorted Colors - 5 cm

300-040-3031 - 10 cm

**\$6.00**each

| PAKISTAN |                           |              |                |
|----------|---------------------------|--------------|----------------|
| QUANTITY | Product Name              | PRODUCT CODE | PRICE PER UNIT |
|          | BEADED KEY RING BLACK     | 300-040-3021 | \$6.00         |
|          | BEADED KEY RING GOLD      | 300-040-3018 | \$6.00         |
|          | BEADED KEY RING YELLOW    | 300-040-3015 | \$6.00         |
|          | GOLD STARS                | 300-040-3014 | \$7.00         |
|          | GOLD TREE                 | 300-040-3031 | \$7.00         |
|          | SILVER ANGEL              | 300-040-3036 | \$7.00         |
|          | SILVER SNOW FLAKE (SMALL) | 300-040-3177 | \$4.00         |
|          | SILVER SNOW FLAKE (LARGE) | 300-040-3176 | \$8.00         |
|          | SILVER TREE               | 300-040-3033 | \$7.00         |
|          |                           |              |                |
|          |                           |              |                |
|          |                           |              |                |
|          |                           |              |                |
|          |                           |              |                |
|          |                           |              |                |