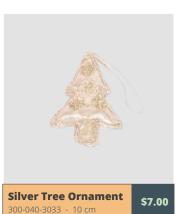

| PAKISTAN |                           |              |                |
|----------|---------------------------|--------------|----------------|
| QUANTITY | Product Name              | PRODUCT CODE | PRICE PER UNIT |
|          | BEADED KEY RING BLACK     | 300-040-3021 | \$6.00         |
|          | BEADED KEY RING GOLD      | 300-040-3018 | \$6.00         |
|          | BEADED KEY RING YELLOW    | 300-040-3015 | \$6.00         |
|          | GOLD STARS                | 300-040-3014 | \$7.00         |
|          | GOLD TREE                 | 300-040-3031 | \$7.00         |
|          | SILVER ANGEL              | 300-040-3036 | \$7.00         |
|          | SILVER SNOW FLAKE (SMALL) | 300-040-3177 | \$4.00         |
|          | SILVER SNOW FLAKE (LARGE) | 300-040-3176 | \$8.00         |
|          | SILVER TREE               | 300-040-3033 | \$7.00         |
|          |                           |              |                |
|          |                           |              |                |
|          |                           |              |                |
|          |                           |              |                |
|          |                           |              |                |
|          |                           |              |                |