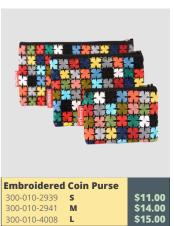

# FALL PRICE LIST 2021-2021

|          | BANGLADESH                                                |                              |                    |
|----------|-----------------------------------------------------------|------------------------------|--------------------|
| QUANTITY | Product Name                                              | PRODUCT CODE                 | PRICE PER UNIT     |
|          | BACK PACK BLACK W/ GREY CORNERS                           | 300-010-2959                 | \$10.00            |
|          | APRON - BLACK (SHORT)                                     | 300-010-2930                 | \$13.00            |
|          | BREAD BASKET                                              | 300-010-0250                 | \$8.50             |
|          | CANE HEART BASKET                                         | 300-010-0218                 | \$8.50             |
|          | CANE ROUND BASKET                                         | 300-010-0219                 | \$8.50             |
|          | CHEF APRON - BLACK                                        | 300-010-4004                 | \$24.00            |
|          | CHEF APRON NATURAL                                        | 300-010-4012                 | \$24.00            |
|          | CHILDREN'S APRON - BLUE                                   | 300-010-3074                 | \$8.00             |
|          | CORAL POUCH - BLUE                                        | 300-010-4009                 | \$13.00            |
|          | CORAL POUCH - TURQUOISE                                   | 300-010-4010                 | \$13.00            |
|          | DIAMOND TEA TOWELS RED AND WHITE (2 IN SET)               | 300-010-4016                 | \$12.50            |
|          | EMBROIDERED APRON                                         | 300-010-4003                 | \$13.00            |
|          | EMBROIDERED CHRISTMAS BALLS - PACK OF 3                   | 300-010-3178                 | \$12.00            |
|          | EMBROIDERED COIN PURSE (LARGE)                            | 300-010-4008                 | \$15.00            |
|          | EMBROIDERED COIN PURSE (MEDIUM)                           | 300-010-2939                 | \$14.00            |
|          | EMBROIDERED COIN PURSE (SMALL)                            | 300-010-2941                 | \$11.00            |
|          | EMBROIDERED HEART (SMALL) PKG OF 4                        | 300-010-3182                 | \$7.50             |
|          | EMBROIDERED HEART GOLD AND WHITE                          | 300-010-4007                 | \$3.00             |
|          | EMBROIDERED HEARTS (PKG OF 4)                             | 300-010-2809                 | \$11.00            |
|          | FRINGED SCARF WITH GIFT BAG                               | 300-010-4015                 | \$42.00            |
|          | GRADIENT FADE TEA TOWELS (BLUE) - 2PK                     | 300-010-3162                 | \$8.00             |
|          | GRADIENT FADE TEA TOWELS (RED) - 2PK                      | 300-010-3161                 | \$8.00             |
|          | GRADIENT FADE TEA TOWELS (YELLOW) - 2PK                   | 300-010-3160                 | \$8.00             |
|          | GYM BAG                                                   | 300-010-4006                 | \$20.00            |
|          | GYM BAG - SMALL                                           | 300-010-4014                 | \$15.00            |
|          | HAND-LOOM APRON STRIPED                                   | 300-010-3150                 | \$18.00            |
|          | LUGGAGE TAGS                                              | 300-010-4013                 | \$7.00             |
|          | NECKERCHIEF                                               | 300-010-3124                 | \$23.00            |
|          | POT HOLDER WITH GROMMET - GREY                            | 300-010-3124                 | \$8.00             |
|          | SCARF - PINK                                              | 300-010-3071                 | \$23.00            |
|          | SCARF - WHITE                                             | 300-010-3126                 | \$20.00            |
|          | SUIT BAG                                                  | 300-010-3094                 | \$14.00            |
|          | TEA TOWELS DIAMOND GREY - 2PK                             | 300-010-2901                 |                    |
|          |                                                           |                              | \$12.00            |
|          | TEA TOWELS DIAMOND RED - 2PK WOODEN BOWLS (SET OF 3)      | 300-010-3076<br>300-010-1707 | \$12.00<br>\$62.00 |
|          | WOODEN BOWLS (SET OF 3) WOODEN CHOPPING BOARDS (SET OF 3) |                              |                    |
|          |                                                           | 300-010-3121                 | \$22.00<br>\$16.00 |
|          | WOODEN ROLLER                                             | 300-010-2950                 | <u> </u>           |
|          | WOODEN GLIGE HORN                                         | 300-010-2956                 | \$10.00            |
|          | WOODEN SHOE HORN                                          | 300-010-2819                 | \$13.00            |
|          |                                                           |                              |                    |
|          |                                                           |                              |                    |
|          |                                                           |                              |                    |
|          |                                                           |                              |                    |
|          |                                                           |                              |                    |