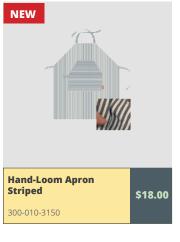

# FALL PRICE LIST 2021-2021

|          | BANGLADESH                                                |                              |                    |
|----------|-----------------------------------------------------------|------------------------------|--------------------|
| QUANTITY | Product Name                                              | PRODUCT CODE                 | PRICE PER UNIT     |
|          | BACK PACK BLACK W/ GREY CORNERS                           | 300-010-2959                 | \$10.00            |
|          | APRON - BLACK (SHORT)                                     | 300-010-2930                 | \$13.00            |
|          | BREAD BASKET                                              | 300-010-0250                 | \$8.50             |
|          | CANE HEART BASKET                                         | 300-010-0218                 | \$8.50             |
|          | CANE ROUND BASKET                                         | 300-010-0219                 | \$8.50             |
|          | CHEF APRON - BLACK                                        | 300-010-4004                 | \$24.00            |
|          | CHEF APRON NATURAL                                        | 300-010-4012                 | \$24.00            |
|          | CHILDREN'S APRON - BLUE                                   | 300-010-3074                 | \$8.00             |
|          | CORAL POUCH - BLUE                                        | 300-010-4009                 | \$13.00            |
|          | CORAL POUCH - TURQUOISE                                   | 300-010-4010                 | \$13.00            |
|          | DIAMOND TEA TOWELS RED AND WHITE (2 IN SET)               | 300-010-4016                 | \$12.50            |
|          | EMBROIDERED APRON                                         | 300-010-4003                 | \$13.00            |
|          | EMBROIDERED CHRISTMAS BALLS - PACK OF 3                   | 300-010-3178                 | \$12.00            |
|          | EMBROIDERED COIN PURSE (LARGE)                            | 300-010-4008                 | \$15.00            |
|          | EMBROIDERED COIN PURSE (MEDIUM)                           | 300-010-2939                 | \$14.00            |
|          | EMBROIDERED COIN PURSE (SMALL)                            | 300-010-2941                 | \$11.00            |
|          | EMBROIDERED HEART (SMALL) PKG OF 4                        | 300-010-3182                 | \$7.50             |
|          | EMBROIDERED HEART GOLD AND WHITE                          | 300-010-4007                 | \$3.00             |
|          | EMBROIDERED HEARTS (PKG OF 4)                             | 300-010-2809                 | \$11.00            |
|          | FRINGED SCARF WITH GIFT BAG                               | 300-010-4015                 | \$42.00            |
|          | GRADIENT FADE TEA TOWELS (BLUE) - 2PK                     | 300-010-3162                 | \$8.00             |
|          | GRADIENT FADE TEA TOWELS (RED) - 2PK                      | 300-010-3161                 | \$8.00             |
|          | GRADIENT FADE TEA TOWELS (YELLOW) - 2PK                   | 300-010-3160                 | \$8.00             |
|          | GYM BAG                                                   | 300-010-4006                 | \$20.00            |
|          | GYM BAG - SMALL                                           | 300-010-4014                 | \$15.00            |
|          | HAND-LOOM APRON STRIPED                                   | 300-010-3150                 | \$18.00            |
|          | LUGGAGE TAGS                                              | 300-010-4013                 | \$7.00             |
|          | NECKERCHIEF                                               | 300-010-3124                 | \$23.00            |
|          | POT HOLDER WITH GROMMET - GREY                            | 300-010-3124                 | \$8.00             |
|          | SCARF - PINK                                              | 300-010-3071                 | \$23.00            |
|          | SCARF - WHITE                                             | 300-010-3126                 | \$20.00            |
|          | SUIT BAG                                                  | 300-010-3094                 | \$14.00            |
|          | TEA TOWELS DIAMOND GREY - 2PK                             | 300-010-2901                 |                    |
|          |                                                           |                              | \$12.00            |
|          | TEA TOWELS DIAMOND RED - 2PK WOODEN BOWLS (SET OF 3)      | 300-010-3076<br>300-010-1707 | \$12.00<br>\$62.00 |
|          | WOODEN BOWLS (SET OF 3) WOODEN CHOPPING BOARDS (SET OF 3) |                              |                    |
|          |                                                           | 300-010-3121                 | \$22.00<br>\$16.00 |
|          | WOODEN ROLLER                                             | 300-010-2950                 | <u> </u>           |
|          | WOODEN GLIGE HORN                                         | 300-010-2956                 | \$10.00            |
|          | WOODEN SHOE HORN                                          | 300-010-2819                 | \$13.00            |
|          |                                                           |                              |                    |
|          |                                                           |                              |                    |
|          |                                                           |                              |                    |
|          |                                                           |                              |                    |
|          |                                                           |                              |                    |