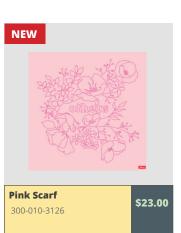

# FALL PRICE LIST 2021-2021

|          | BANGLADESH                                                |                              |                    |
|----------|-----------------------------------------------------------|------------------------------|--------------------|
| QUANTITY | Product Name                                              | PRODUCT CODE                 | PRICE PER UNIT     |
|          | BACK PACK BLACK W/ GREY CORNERS                           | 300-010-2959                 | \$10.00            |
|          | APRON - BLACK (SHORT)                                     | 300-010-2930                 | \$13.00            |
|          | BREAD BASKET                                              | 300-010-0250                 | \$8.50             |
|          | CANE HEART BASKET                                         | 300-010-0218                 | \$8.50             |
|          | CANE ROUND BASKET                                         | 300-010-0219                 | \$8.50             |
|          | CHEF APRON - BLACK                                        | 300-010-4004                 | \$24.00            |
|          | CHEF APRON NATURAL                                        | 300-010-4012                 | \$24.00            |
|          | CHILDREN'S APRON - BLUE                                   | 300-010-3074                 | \$8.00             |
|          | CORAL POUCH - BLUE                                        | 300-010-4009                 | \$13.00            |
|          | CORAL POUCH - TURQUOISE                                   | 300-010-4010                 | \$13.00            |
|          | DIAMOND TEA TOWELS RED AND WHITE (2 IN SET)               | 300-010-4016                 | \$12.50            |
|          | EMBROIDERED APRON                                         | 300-010-4003                 | \$13.00            |
|          | EMBROIDERED CHRISTMAS BALLS - PACK OF 3                   | 300-010-3178                 | \$12.00            |
|          | EMBROIDERED COIN PURSE (LARGE)                            | 300-010-4008                 | \$15.00            |
|          | EMBROIDERED COIN PURSE (MEDIUM)                           | 300-010-2939                 | \$14.00            |
|          | EMBROIDERED COIN PURSE (SMALL)                            | 300-010-2941                 | \$11.00            |
|          | EMBROIDERED HEART (SMALL) PKG OF 4                        | 300-010-3182                 | \$7.50             |
|          | EMBROIDERED HEART GOLD AND WHITE                          | 300-010-4007                 | \$3.00             |
|          | EMBROIDERED HEARTS (PKG OF 4)                             | 300-010-2809                 | \$11.00            |
|          | FRINGED SCARF WITH GIFT BAG                               | 300-010-4015                 | \$42.00            |
|          | GRADIENT FADE TEA TOWELS (BLUE) - 2PK                     | 300-010-3162                 | \$8.00             |
|          | GRADIENT FADE TEA TOWELS (RED) - 2PK                      | 300-010-3161                 | \$8.00             |
|          | GRADIENT FADE TEA TOWELS (YELLOW) - 2PK                   | 300-010-3160                 | \$8.00             |
|          | GYM BAG                                                   | 300-010-4006                 | \$20.00            |
|          | GYM BAG - SMALL                                           | 300-010-4014                 | \$15.00            |
|          | HAND-LOOM APRON STRIPED                                   | 300-010-3150                 | \$18.00            |
|          | LUGGAGE TAGS                                              | 300-010-4013                 | \$7.00             |
|          | NECKERCHIEF                                               | 300-010-3124                 | \$23.00            |
|          | POT HOLDER WITH GROMMET - GREY                            | 300-010-3124                 | \$8.00             |
|          | SCARF - PINK                                              | 300-010-3071                 | \$23.00            |
|          | SCARF - WHITE                                             | 300-010-3126                 | \$20.00            |
|          | SUIT BAG                                                  | 300-010-3094                 | \$14.00            |
|          | TEA TOWELS DIAMOND GREY - 2PK                             | 300-010-2901                 |                    |
|          |                                                           |                              | \$12.00            |
|          | TEA TOWELS DIAMOND RED - 2PK WOODEN BOWLS (SET OF 3)      | 300-010-3076<br>300-010-1707 | \$12.00<br>\$62.00 |
|          | WOODEN BOWLS (SET OF 3) WOODEN CHOPPING BOARDS (SET OF 3) |                              |                    |
|          |                                                           | 300-010-3121                 | \$22.00<br>\$16.00 |
|          | WOODEN ROLLER                                             | 300-010-2950                 | <u> </u>           |
|          | WOODEN GLIGE HORN                                         | 300-010-2956                 | \$10.00            |
|          | WOODEN SHOE HORN                                          | 300-010-2819                 | \$13.00            |
|          |                                                           |                              |                    |
|          |                                                           |                              |                    |
|          |                                                           |                              |                    |
|          |                                                           |                              |                    |
|          |                                                           |                              |                    |