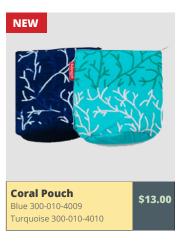

# FALL PRICE LIST 2021-2021

|          | BANGLADESH                                                |                              |                    |
|----------|-----------------------------------------------------------|------------------------------|--------------------|
| QUANTITY | Product Name                                              | PRODUCT CODE                 | PRICE PER UNIT     |
|          | BACK PACK BLACK W/ GREY CORNERS                           | 300-010-2959                 | \$10.00            |
|          | APRON - BLACK (SHORT)                                     | 300-010-2930                 | \$13.00            |
|          | BREAD BASKET                                              | 300-010-0250                 | \$8.50             |
|          | CANE HEART BASKET                                         | 300-010-0218                 | \$8.50             |
|          | CANE ROUND BASKET                                         | 300-010-0219                 | \$8.50             |
|          | CHEF APRON - BLACK                                        | 300-010-4004                 | \$24.00            |
|          | CHEF APRON NATURAL                                        | 300-010-4012                 | \$24.00            |
|          | CHILDREN'S APRON - BLUE                                   | 300-010-3074                 | \$8.00             |
|          | CORAL POUCH - BLUE                                        | 300-010-4009                 | \$13.00            |
|          | CORAL POUCH - TURQUOISE                                   | 300-010-4010                 | \$13.00            |
|          | DIAMOND TEA TOWELS RED AND WHITE (2 IN SET)               | 300-010-4016                 | \$12.50            |
|          | EMBROIDERED APRON                                         | 300-010-4003                 | \$13.00            |
|          | EMBROIDERED CHRISTMAS BALLS - PACK OF 3                   | 300-010-3178                 | \$12.00            |
|          | EMBROIDERED COIN PURSE (LARGE)                            | 300-010-4008                 | \$15.00            |
|          | EMBROIDERED COIN PURSE (MEDIUM)                           | 300-010-2939                 | \$14.00            |
|          | EMBROIDERED COIN PURSE (SMALL)                            | 300-010-2941                 | \$11.00            |
|          | EMBROIDERED HEART (SMALL) PKG OF 4                        | 300-010-3182                 | \$7.50             |
|          | EMBROIDERED HEART GOLD AND WHITE                          | 300-010-4007                 | \$3.00             |
|          | EMBROIDERED HEARTS (PKG OF 4)                             | 300-010-2809                 | \$11.00            |
|          | FRINGED SCARF WITH GIFT BAG                               | 300-010-4015                 | \$42.00            |
|          | GRADIENT FADE TEA TOWELS (BLUE) - 2PK                     | 300-010-3162                 | \$8.00             |
|          | GRADIENT FADE TEA TOWELS (RED) - 2PK                      | 300-010-3161                 | \$8.00             |
|          | GRADIENT FADE TEA TOWELS (YELLOW) - 2PK                   | 300-010-3160                 | \$8.00             |
|          | GYM BAG                                                   | 300-010-4006                 | \$20.00            |
|          | GYM BAG - SMALL                                           | 300-010-4014                 | \$15.00            |
|          | HAND-LOOM APRON STRIPED                                   | 300-010-3150                 | \$18.00            |
|          | LUGGAGE TAGS                                              | 300-010-4013                 | \$7.00             |
|          | NECKERCHIEF                                               | 300-010-3124                 | \$23.00            |
|          | POT HOLDER WITH GROMMET - GREY                            | 300-010-3124                 | \$8.00             |
|          | SCARF - PINK                                              | 300-010-3071                 | \$23.00            |
|          | SCARF - WHITE                                             | 300-010-3126                 | \$20.00            |
|          | SUIT BAG                                                  | 300-010-3094                 | \$14.00            |
|          | TEA TOWELS DIAMOND GREY - 2PK                             | 300-010-2901                 |                    |
|          |                                                           |                              | \$12.00            |
|          | TEA TOWELS DIAMOND RED - 2PK WOODEN BOWLS (SET OF 3)      | 300-010-3076<br>300-010-1707 | \$12.00<br>\$62.00 |
|          | WOODEN BOWLS (SET OF 3) WOODEN CHOPPING BOARDS (SET OF 3) |                              |                    |
|          |                                                           | 300-010-3121                 | \$22.00<br>\$16.00 |
|          | WOODEN ROLLER                                             | 300-010-2950                 | <u> </u>           |
|          | WOODEN GLIGE HORN                                         | 300-010-2956                 | \$10.00            |
|          | WOODEN SHOE HORN                                          | 300-010-2819                 | \$13.00            |
|          |                                                           |                              |                    |
|          |                                                           |                              |                    |
|          |                                                           |                              |                    |
|          |                                                           |                              |                    |
|          |                                                           |                              |                    |