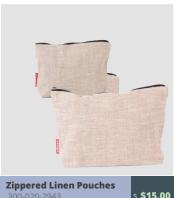

| MOLDOVA  |                               |              |                |
|----------|-------------------------------|--------------|----------------|
| QUANTITY | Product Name                  | PRODUCT CODE | PRICE PER UNIT |
|          | ZIPPERED LINEN POUCH (SMALL)  | 300-020-2943 | \$15.00        |
|          | ZIPPERED LINEN POUCH (MEDIUM) | 300-020-2944 | \$20.00        |
|          | ZIPPERED LINEN POUCH (LARGE)  | 300-020-2945 | \$25.00        |