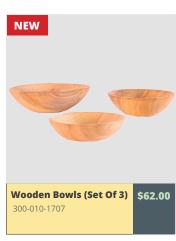

# FALL PRICE LIST 2021-2021

|          | BANGLADESH                                                |                              |                    |
|----------|-----------------------------------------------------------|------------------------------|--------------------|
| QUANTITY | Product Name                                              | PRODUCT CODE                 | PRICE PER UNIT     |
|          | BACK PACK BLACK W/ GREY CORNERS                           | 300-010-2959                 | \$10.00            |
|          | APRON - BLACK (SHORT)                                     | 300-010-2930                 | \$13.00            |
|          | BREAD BASKET                                              | 300-010-0250                 | \$8.50             |
|          | CANE HEART BASKET                                         | 300-010-0218                 | \$8.50             |
|          | CANE ROUND BASKET                                         | 300-010-0219                 | \$8.50             |
|          | CHEF APRON - BLACK                                        | 300-010-4004                 | \$24.00            |
|          | CHEF APRON NATURAL                                        | 300-010-4012                 | \$24.00            |
|          | CHILDREN'S APRON - BLUE                                   | 300-010-3074                 | \$8.00             |
|          | CORAL POUCH - BLUE                                        | 300-010-4009                 | \$13.00            |
|          | CORAL POUCH - TURQUOISE                                   | 300-010-4010                 | \$13.00            |
|          | DIAMOND TEA TOWELS RED AND WHITE (2 IN SET)               | 300-010-4016                 | \$12.50            |
|          | EMBROIDERED APRON                                         | 300-010-4003                 | \$13.00            |
|          | EMBROIDERED CHRISTMAS BALLS - PACK OF 3                   | 300-010-3178                 | \$12.00            |
|          | EMBROIDERED COIN PURSE (LARGE)                            | 300-010-4008                 | \$15.00            |
|          | EMBROIDERED COIN PURSE (MEDIUM)                           | 300-010-2939                 | \$14.00            |
|          | EMBROIDERED COIN PURSE (SMALL)                            | 300-010-2941                 | \$11.00            |
|          | EMBROIDERED HEART (SMALL) PKG OF 4                        | 300-010-3182                 | \$7.50             |
|          | EMBROIDERED HEART GOLD AND WHITE                          | 300-010-4007                 | \$3.00             |
|          | EMBROIDERED HEARTS (PKG OF 4)                             | 300-010-2809                 | \$11.00            |
|          | FRINGED SCARF WITH GIFT BAG                               | 300-010-4015                 | \$42.00            |
|          | GRADIENT FADE TEA TOWELS (BLUE) - 2PK                     | 300-010-3162                 | \$8.00             |
|          | GRADIENT FADE TEA TOWELS (RED) - 2PK                      | 300-010-3161                 | \$8.00             |
|          | GRADIENT FADE TEA TOWELS (YELLOW) - 2PK                   | 300-010-3160                 | \$8.00             |
|          | GYM BAG                                                   | 300-010-4006                 | \$20.00            |
|          | GYM BAG - SMALL                                           | 300-010-4014                 | \$15.00            |
|          | HAND-LOOM APRON STRIPED                                   | 300-010-3150                 | \$18.00            |
|          | LUGGAGE TAGS                                              | 300-010-4013                 | \$7.00             |
|          | NECKERCHIEF                                               | 300-010-3124                 | \$23.00            |
|          | POT HOLDER WITH GROMMET - GREY                            | 300-010-3124                 | \$8.00             |
|          | SCARF - PINK                                              | 300-010-3071                 | \$23.00            |
|          | SCARF - WHITE                                             | 300-010-3126                 | \$20.00            |
|          | SUIT BAG                                                  | 300-010-3094                 | \$14.00            |
|          | TEA TOWELS DIAMOND GREY - 2PK                             | 300-010-2901                 |                    |
|          |                                                           |                              | \$12.00            |
|          | TEA TOWELS DIAMOND RED - 2PK WOODEN BOWLS (SET OF 3)      | 300-010-3076<br>300-010-1707 | \$12.00<br>\$62.00 |
|          | WOODEN BOWLS (SET OF 3) WOODEN CHOPPING BOARDS (SET OF 3) |                              |                    |
|          |                                                           | 300-010-3121                 | \$22.00<br>\$16.00 |
|          | WOODEN ROLLER                                             | 300-010-2950                 | <u> </u>           |
|          | WOODEN GLIGE HORN                                         | 300-010-2956                 | \$10.00            |
|          | WOODEN SHOE HORN                                          | 300-010-2819                 | \$13.00            |
|          |                                                           |                              |                    |
|          |                                                           |                              |                    |
|          |                                                           |                              |                    |
|          |                                                           |                              |                    |
|          |                                                           |                              |                    |