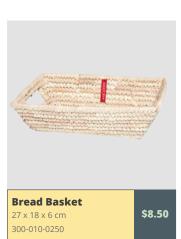

# FALL PRICE LIST 2021-2021

|          | BANGLADESH                                                |                              |                    |
|----------|-----------------------------------------------------------|------------------------------|--------------------|
| QUANTITY | Product Name                                              | PRODUCT CODE                 | PRICE PER UNIT     |
|          | BACK PACK BLACK W/ GREY CORNERS                           | 300-010-2959                 | \$10.00            |
|          | APRON - BLACK (SHORT)                                     | 300-010-2930                 | \$13.00            |
|          | BREAD BASKET                                              | 300-010-0250                 | \$8.50             |
|          | CANE HEART BASKET                                         | 300-010-0218                 | \$8.50             |
|          | CANE ROUND BASKET                                         | 300-010-0219                 | \$8.50             |
|          | CHEF APRON - BLACK                                        | 300-010-4004                 | \$24.00            |
|          | CHEF APRON NATURAL                                        | 300-010-4012                 | \$24.00            |
|          | CHILDREN'S APRON - BLUE                                   | 300-010-3074                 | \$8.00             |
|          | CORAL POUCH - BLUE                                        | 300-010-4009                 | \$13.00            |
|          | CORAL POUCH - TURQUOISE                                   | 300-010-4010                 | \$13.00            |
|          | DIAMOND TEA TOWELS RED AND WHITE (2 IN SET)               | 300-010-4016                 | \$12.50            |
|          | EMBROIDERED APRON                                         | 300-010-4003                 | \$13.00            |
|          | EMBROIDERED CHRISTMAS BALLS - PACK OF 3                   | 300-010-3178                 | \$12.00            |
|          | EMBROIDERED COIN PURSE (LARGE)                            | 300-010-4008                 | \$15.00            |
|          | EMBROIDERED COIN PURSE (MEDIUM)                           | 300-010-2939                 | \$14.00            |
|          | EMBROIDERED COIN PURSE (SMALL)                            | 300-010-2941                 | \$11.00            |
|          | EMBROIDERED HEART (SMALL) PKG OF 4                        | 300-010-3182                 | \$7.50             |
|          | EMBROIDERED HEART GOLD AND WHITE                          | 300-010-4007                 | \$3.00             |
|          | EMBROIDERED HEARTS (PKG OF 4)                             | 300-010-2809                 | \$11.00            |
|          | FRINGED SCARF WITH GIFT BAG                               | 300-010-4015                 | \$42.00            |
|          | GRADIENT FADE TEA TOWELS (BLUE) - 2PK                     | 300-010-3162                 | \$8.00             |
|          | GRADIENT FADE TEA TOWELS (RED) - 2PK                      | 300-010-3161                 | \$8.00             |
|          | GRADIENT FADE TEA TOWELS (YELLOW) - 2PK                   | 300-010-3160                 | \$8.00             |
|          | GYM BAG                                                   | 300-010-4006                 | \$20.00            |
|          | GYM BAG - SMALL                                           | 300-010-4014                 | \$15.00            |
|          | HAND-LOOM APRON STRIPED                                   | 300-010-3150                 | \$18.00            |
|          | LUGGAGE TAGS                                              | 300-010-4013                 | \$7.00             |
|          | NECKERCHIEF                                               | 300-010-3124                 | \$23.00            |
|          | POT HOLDER WITH GROMMET - GREY                            | 300-010-3124                 | \$8.00             |
|          | SCARF - PINK                                              | 300-010-3071                 | \$23.00            |
|          | SCARF - WHITE                                             | 300-010-3126                 | \$20.00            |
|          | SUIT BAG                                                  | 300-010-3094                 | \$14.00            |
|          | TEA TOWELS DIAMOND GREY - 2PK                             | 300-010-2901                 |                    |
|          |                                                           |                              | \$12.00            |
|          | TEA TOWELS DIAMOND RED - 2PK WOODEN BOWLS (SET OF 3)      | 300-010-3076<br>300-010-1707 | \$12.00<br>\$62.00 |
|          | WOODEN BOWLS (SET OF 3) WOODEN CHOPPING BOARDS (SET OF 3) |                              |                    |
|          |                                                           | 300-010-3121                 | \$22.00<br>\$16.00 |
|          | WOODEN ROLLER                                             | 300-010-2950                 | <u> </u>           |
|          | WOODEN GLIGE HORN                                         | 300-010-2956                 | \$10.00            |
|          | WOODEN SHOE HORN                                          | 300-010-2819                 | \$13.00            |
|          |                                                           |                              |                    |
|          |                                                           |                              |                    |
|          |                                                           |                              |                    |
|          |                                                           |                              |                    |
|          |                                                           |                              |                    |