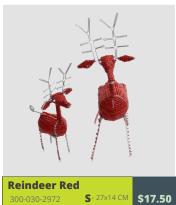

### **Gym Bag**

300-010-4006 Large 300-010-4014 Small

\$20.00 \$15.00

**Products of Bangladesh** 

Natural 300-010-4012

\$7.50

300-030-2971 L-19x9.5 CM \$20.00

300-030-3188 300-030-3189 **L**-19x9.5 CM **Reindeer White** 

# FALL PRICE LIST 2021-2021

| KENYA    |                               |              |                |
|----------|-------------------------------|--------------|----------------|
| QUANTITY | Product Name                  | PRODUCT CODE | PRICE PER UNIT |
|          | 6 STRAND DORCAS BEAD NECKLACE | 300-030-3129 | \$14.00        |
|          | BEADED BOWL - MULTI COLOURED  | 300-030-2216 | \$20.00        |
|          | CAPTAIN MARY BAG (LIGHT BLUE) | 300-030-3012 | \$20.00        |
|          | CAPTAIN MARY BAG (MAROON)     | 300-030-3006 | \$20.00        |
|          | CAPTAIN MARY BAG (WHITE)      | 300-030-3011 | \$20.00        |
|          | DORCAS BEADS WIRE BRACELET    | 300-030-3098 | \$11.00        |
|          | MASAI NATIVITY SET            | 300-030-3139 | \$40.00        |
|          | MINI SISAL ANGEL              | 300-030-3100 | \$3.00         |
|          | REINDEER GREEN (LARGE)        | 300-030-3189 | \$20.00        |
|          | REINDEER GREEN (SMALL)        | 300-030-3188 | \$17.50        |
|          | REINDEER RED (LARGE)          | 300-030-2971 | \$20.00        |
|          | REINDEER RED (SMALL)          | 300-030-2972 | \$17.50        |
|          | REINDEER WHITE (LARGE)        | 300-030-3087 | \$20.00        |
|          | REINDEER WHITE (SMALL)        | 300-030-3086 | \$17.50        |
|          | SISAL ANGEL ORNAMENT          | 300-030-3092 | \$7.00         |
|          | TINY ANGELS SET OF 3          | 300-030-3093 | \$7.50         |
|          |                               |              |                |