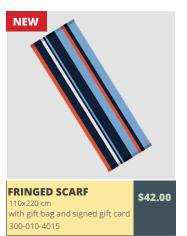

# FALL PRICE LIST 2021-2021

|          | BANGLADESH                                                |                              |                    |
|----------|-----------------------------------------------------------|------------------------------|--------------------|
| QUANTITY | Product Name                                              | PRODUCT CODE                 | PRICE PER UNIT     |
|          | BACK PACK BLACK W/ GREY CORNERS                           | 300-010-2959                 | \$10.00            |
|          | APRON - BLACK (SHORT)                                     | 300-010-2930                 | \$13.00            |
|          | BREAD BASKET                                              | 300-010-0250                 | \$8.50             |
|          | CANE HEART BASKET                                         | 300-010-0218                 | \$8.50             |
|          | CANE ROUND BASKET                                         | 300-010-0219                 | \$8.50             |
|          | CHEF APRON - BLACK                                        | 300-010-4004                 | \$24.00            |
|          | CHEF APRON NATURAL                                        | 300-010-4012                 | \$24.00            |
|          | CHILDREN'S APRON - BLUE                                   | 300-010-3074                 | \$8.00             |
|          | CORAL POUCH - BLUE                                        | 300-010-4009                 | \$13.00            |
|          | CORAL POUCH - TURQUOISE                                   | 300-010-4010                 | \$13.00            |
|          | DIAMOND TEA TOWELS RED AND WHITE (2 IN SET)               | 300-010-4016                 | \$12.50            |
|          | EMBROIDERED APRON                                         | 300-010-4003                 | \$13.00            |
|          | EMBROIDERED CHRISTMAS BALLS - PACK OF 3                   | 300-010-3178                 | \$12.00            |
|          | EMBROIDERED COIN PURSE (LARGE)                            | 300-010-4008                 | \$15.00            |
|          | EMBROIDERED COIN PURSE (MEDIUM)                           | 300-010-2939                 | \$14.00            |
|          | EMBROIDERED COIN PURSE (SMALL)                            | 300-010-2941                 | \$11.00            |
|          | EMBROIDERED HEART (SMALL) PKG OF 4                        | 300-010-3182                 | \$7.50             |
|          | EMBROIDERED HEART GOLD AND WHITE                          | 300-010-4007                 | \$3.00             |
|          | EMBROIDERED HEARTS (PKG OF 4)                             | 300-010-2809                 | \$11.00            |
|          | FRINGED SCARF WITH GIFT BAG                               | 300-010-4015                 | \$42.00            |
|          | GRADIENT FADE TEA TOWELS (BLUE) - 2PK                     | 300-010-3162                 | \$8.00             |
|          | GRADIENT FADE TEA TOWELS (RED) - 2PK                      | 300-010-3161                 | \$8.00             |
|          | GRADIENT FADE TEA TOWELS (YELLOW) - 2PK                   | 300-010-3160                 | \$8.00             |
|          | GYM BAG                                                   | 300-010-4006                 | \$20.00            |
|          | GYM BAG - SMALL                                           | 300-010-4014                 | \$15.00            |
|          | HAND-LOOM APRON STRIPED                                   | 300-010-3150                 | \$18.00            |
|          | LUGGAGE TAGS                                              | 300-010-4013                 | \$7.00             |
|          | NECKERCHIEF                                               | 300-010-3124                 | \$23.00            |
|          | POT HOLDER WITH GROMMET - GREY                            | 300-010-3124                 | \$8.00             |
|          | SCARF - PINK                                              | 300-010-3071                 | \$23.00            |
|          | SCARF - WHITE                                             | 300-010-3126                 | \$20.00            |
|          | SUIT BAG                                                  | 300-010-3094                 | \$14.00            |
|          | TEA TOWELS DIAMOND GREY - 2PK                             | 300-010-2901                 |                    |
|          |                                                           |                              | \$12.00            |
|          | TEA TOWELS DIAMOND RED - 2PK WOODEN BOWLS (SET OF 3)      | 300-010-3076<br>300-010-1707 | \$12.00<br>\$62.00 |
|          | WOODEN BOWLS (SET OF 3) WOODEN CHOPPING BOARDS (SET OF 3) |                              |                    |
|          |                                                           | 300-010-3121                 | \$22.00<br>\$16.00 |
|          | WOODEN ROLLER                                             | 300-010-2950                 | <u> </u>           |
|          | WOODEN GLIGE HORN                                         | 300-010-2956                 | \$10.00            |
|          | WOODEN SHOE HORN                                          | 300-010-2819                 | \$13.00            |
|          |                                                           |                              |                    |
|          |                                                           |                              |                    |
|          |                                                           |                              |                    |
|          |                                                           |                              |                    |
|          |                                                           |                              |                    |