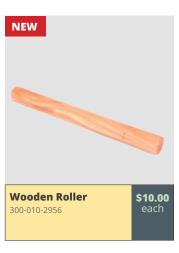

# FALL PRICE LIST 2021-2021

|          | BANGLADESH                                                |                              |                    |
|----------|-----------------------------------------------------------|------------------------------|--------------------|
| QUANTITY | Product Name                                              | PRODUCT CODE                 | PRICE PER UNIT     |
|          | BACK PACK BLACK W/ GREY CORNERS                           | 300-010-2959                 | \$10.00            |
|          | APRON - BLACK (SHORT)                                     | 300-010-2930                 | \$13.00            |
|          | BREAD BASKET                                              | 300-010-0250                 | \$8.50             |
|          | CANE HEART BASKET                                         | 300-010-0218                 | \$8.50             |
|          | CANE ROUND BASKET                                         | 300-010-0219                 | \$8.50             |
|          | CHEF APRON - BLACK                                        | 300-010-4004                 | \$24.00            |
|          | CHEF APRON NATURAL                                        | 300-010-4012                 | \$24.00            |
|          | CHILDREN'S APRON - BLUE                                   | 300-010-3074                 | \$8.00             |
|          | CORAL POUCH - BLUE                                        | 300-010-4009                 | \$13.00            |
|          | CORAL POUCH - TURQUOISE                                   | 300-010-4010                 | \$13.00            |
|          | DIAMOND TEA TOWELS RED AND WHITE (2 IN SET)               | 300-010-4016                 | \$12.50            |
|          | EMBROIDERED APRON                                         | 300-010-4003                 | \$13.00            |
|          | EMBROIDERED CHRISTMAS BALLS - PACK OF 3                   | 300-010-3178                 | \$12.00            |
|          | EMBROIDERED COIN PURSE (LARGE)                            | 300-010-4008                 | \$15.00            |
|          | EMBROIDERED COIN PURSE (MEDIUM)                           | 300-010-2939                 | \$14.00            |
|          | EMBROIDERED COIN PURSE (SMALL)                            | 300-010-2941                 | \$11.00            |
|          | EMBROIDERED HEART (SMALL) PKG OF 4                        | 300-010-3182                 | \$7.50             |
|          | EMBROIDERED HEART GOLD AND WHITE                          | 300-010-4007                 | \$3.00             |
|          | EMBROIDERED HEARTS (PKG OF 4)                             | 300-010-2809                 | \$11.00            |
|          | FRINGED SCARF WITH GIFT BAG                               | 300-010-4015                 | \$42.00            |
|          | GRADIENT FADE TEA TOWELS (BLUE) - 2PK                     | 300-010-3162                 | \$8.00             |
|          | GRADIENT FADE TEA TOWELS (RED) - 2PK                      | 300-010-3161                 | \$8.00             |
|          | GRADIENT FADE TEA TOWELS (YELLOW) - 2PK                   | 300-010-3160                 | \$8.00             |
|          | GYM BAG                                                   | 300-010-4006                 | \$20.00            |
|          | GYM BAG - SMALL                                           | 300-010-4014                 | \$15.00            |
|          | HAND-LOOM APRON STRIPED                                   | 300-010-3150                 | \$18.00            |
|          | LUGGAGE TAGS                                              | 300-010-4013                 | \$7.00             |
|          | NECKERCHIEF                                               | 300-010-3124                 | \$23.00            |
|          | POT HOLDER WITH GROMMET - GREY                            | 300-010-3124                 | \$8.00             |
|          | SCARF - PINK                                              | 300-010-3071                 | \$23.00            |
|          | SCARF - WHITE                                             | 300-010-3126                 | \$20.00            |
|          | SUIT BAG                                                  | 300-010-3094                 | \$14.00            |
|          | TEA TOWELS DIAMOND GREY - 2PK                             | 300-010-2901                 |                    |
|          |                                                           |                              | \$12.00            |
|          | TEA TOWELS DIAMOND RED - 2PK WOODEN BOWLS (SET OF 3)      | 300-010-3076<br>300-010-1707 | \$12.00<br>\$62.00 |
|          | WOODEN BOWLS (SET OF 3) WOODEN CHOPPING BOARDS (SET OF 3) |                              |                    |
|          |                                                           | 300-010-3121                 | \$22.00<br>\$16.00 |
|          | WOODEN ROLLER                                             | 300-010-2950                 | <u> </u>           |
|          | WOODEN GLIGE HORN                                         | 300-010-2956                 | \$10.00            |
|          | WOODEN SHOE HORN                                          | 300-010-2819                 | \$13.00            |
|          |                                                           |                              |                    |
|          |                                                           |                              |                    |
|          |                                                           |                              |                    |
|          |                                                           |                              |                    |
|          |                                                           |                              |                    |