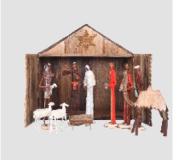

300-030-3086

**S**- 27x14 CM \$17.50 300-030-3087 \$20.00 **L**-19x9.5 CM

**Masai Nativity Set** 300-030-3139

\$40.00

**Sisal Angel Ornaments** 300-030-3092

\$7.00

**Dorcas Beads Wire** Bracelet 300-030-3098

# FALL PRICE LIST 2021-2021

| KENYA    |                               |              |                |
|----------|-------------------------------|--------------|----------------|
| QUANTITY | Product Name                  | PRODUCT CODE | PRICE PER UNIT |
|          | 6 STRAND DORCAS BEAD NECKLACE | 300-030-3129 | \$14.00        |
|          | BEADED BOWL - MULTI COLOURED  | 300-030-2216 | \$20.00        |
|          | CAPTAIN MARY BAG (LIGHT BLUE) | 300-030-3012 | \$20.00        |
|          | CAPTAIN MARY BAG (MAROON)     | 300-030-3006 | \$20.00        |
|          | CAPTAIN MARY BAG (WHITE)      | 300-030-3011 | \$20.00        |
|          | DORCAS BEADS WIRE BRACELET    | 300-030-3098 | \$11.00        |
|          | MASAI NATIVITY SET            | 300-030-3139 | \$40.00        |
|          | MINI SISAL ANGEL              | 300-030-3100 | \$3.00         |
|          | REINDEER GREEN (LARGE)        | 300-030-3189 | \$20.00        |
|          | REINDEER GREEN (SMALL)        | 300-030-3188 | \$17.50        |
|          | REINDEER RED (LARGE)          | 300-030-2971 | \$20.00        |
|          | REINDEER RED (SMALL)          | 300-030-2972 | \$17.50        |
|          | REINDEER WHITE (LARGE)        | 300-030-3087 | \$20.00        |
|          | REINDEER WHITE (SMALL)        | 300-030-3086 | \$17.50        |
|          | SISAL ANGEL ORNAMENT          | 300-030-3092 | \$7.00         |
|          | TINY ANGELS SET OF 3          | 300-030-3093 | \$7.50         |
|          |                               |              |                |