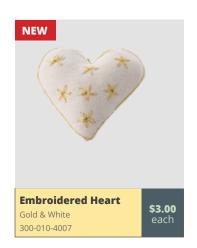

# FALL PRICE LIST 2021-2021

|          | BANGLADESH                                                |                              |                    |
|----------|-----------------------------------------------------------|------------------------------|--------------------|
| QUANTITY | Product Name                                              | PRODUCT CODE                 | PRICE PER UNIT     |
|          | BACK PACK BLACK W/ GREY CORNERS                           | 300-010-2959                 | \$10.00            |
|          | APRON - BLACK (SHORT)                                     | 300-010-2930                 | \$13.00            |
|          | BREAD BASKET                                              | 300-010-0250                 | \$8.50             |
|          | CANE HEART BASKET                                         | 300-010-0218                 | \$8.50             |
|          | CANE ROUND BASKET                                         | 300-010-0219                 | \$8.50             |
|          | CHEF APRON - BLACK                                        | 300-010-4004                 | \$24.00            |
|          | CHEF APRON NATURAL                                        | 300-010-4012                 | \$24.00            |
|          | CHILDREN'S APRON - BLUE                                   | 300-010-3074                 | \$8.00             |
|          | CORAL POUCH - BLUE                                        | 300-010-4009                 | \$13.00            |
|          | CORAL POUCH - TURQUOISE                                   | 300-010-4010                 | \$13.00            |
|          | DIAMOND TEA TOWELS RED AND WHITE (2 IN SET)               | 300-010-4016                 | \$12.50            |
|          | EMBROIDERED APRON                                         | 300-010-4003                 | \$13.00            |
|          | EMBROIDERED CHRISTMAS BALLS - PACK OF 3                   | 300-010-3178                 | \$12.00            |
|          | EMBROIDERED COIN PURSE (LARGE)                            | 300-010-4008                 | \$15.00            |
|          | EMBROIDERED COIN PURSE (MEDIUM)                           | 300-010-2939                 | \$14.00            |
|          | EMBROIDERED COIN PURSE (SMALL)                            | 300-010-2941                 | \$11.00            |
|          | EMBROIDERED HEART (SMALL) PKG OF 4                        | 300-010-3182                 | \$7.50             |
|          | EMBROIDERED HEART GOLD AND WHITE                          | 300-010-4007                 | \$3.00             |
|          | EMBROIDERED HEARTS (PKG OF 4)                             | 300-010-2809                 | \$11.00            |
|          | FRINGED SCARF WITH GIFT BAG                               | 300-010-4015                 | \$42.00            |
|          | GRADIENT FADE TEA TOWELS (BLUE) - 2PK                     | 300-010-3162                 | \$8.00             |
|          | GRADIENT FADE TEA TOWELS (RED) - 2PK                      | 300-010-3161                 | \$8.00             |
|          | GRADIENT FADE TEA TOWELS (YELLOW) - 2PK                   | 300-010-3160                 | \$8.00             |
|          | GYM BAG                                                   | 300-010-4006                 | \$20.00            |
|          | GYM BAG - SMALL                                           | 300-010-4014                 | \$15.00            |
|          | HAND-LOOM APRON STRIPED                                   | 300-010-3150                 | \$18.00            |
|          | LUGGAGE TAGS                                              | 300-010-4013                 | \$7.00             |
|          | NECKERCHIEF                                               | 300-010-3124                 | \$23.00            |
|          | POT HOLDER WITH GROMMET - GREY                            | 300-010-3124                 | \$8.00             |
|          | SCARF - PINK                                              | 300-010-3071                 | \$23.00            |
|          | SCARF - WHITE                                             | 300-010-3126                 | \$20.00            |
|          | SUIT BAG                                                  | 300-010-3094                 | \$14.00            |
|          | TEA TOWELS DIAMOND GREY - 2PK                             | 300-010-2901                 |                    |
|          |                                                           |                              | \$12.00            |
|          | TEA TOWELS DIAMOND RED - 2PK WOODEN BOWLS (SET OF 3)      | 300-010-3076<br>300-010-1707 | \$12.00<br>\$62.00 |
|          | WOODEN BOWLS (SET OF 3) WOODEN CHOPPING BOARDS (SET OF 3) |                              |                    |
|          |                                                           | 300-010-3121                 | \$22.00<br>\$16.00 |
|          | WOODEN ROLLER                                             | 300-010-2950                 | <u> </u>           |
|          | WOODEN GLIGE HORN                                         | 300-010-2956                 | \$10.00            |
|          | WOODEN SHOE HORN                                          | 300-010-2819                 | \$13.00            |
|          |                                                           |                              |                    |
|          |                                                           |                              |                    |
|          |                                                           |                              |                    |
|          |                                                           |                              |                    |
|          |                                                           |                              |                    |