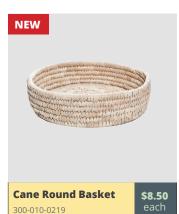

# FALL PRICE LIST 2021-2021

|          | BANGLADESH                                                |                              |                    |
|----------|-----------------------------------------------------------|------------------------------|--------------------|
| QUANTITY | Product Name                                              | PRODUCT CODE                 | PRICE PER UNIT     |
|          | BACK PACK BLACK W/ GREY CORNERS                           | 300-010-2959                 | \$10.00            |
|          | APRON - BLACK (SHORT)                                     | 300-010-2930                 | \$13.00            |
|          | BREAD BASKET                                              | 300-010-0250                 | \$8.50             |
|          | CANE HEART BASKET                                         | 300-010-0218                 | \$8.50             |
|          | CANE ROUND BASKET                                         | 300-010-0219                 | \$8.50             |
|          | CHEF APRON - BLACK                                        | 300-010-4004                 | \$24.00            |
|          | CHEF APRON NATURAL                                        | 300-010-4012                 | \$24.00            |
|          | CHILDREN'S APRON - BLUE                                   | 300-010-3074                 | \$8.00             |
|          | CORAL POUCH - BLUE                                        | 300-010-4009                 | \$13.00            |
|          | CORAL POUCH - TURQUOISE                                   | 300-010-4010                 | \$13.00            |
|          | DIAMOND TEA TOWELS RED AND WHITE (2 IN SET)               | 300-010-4016                 | \$12.50            |
|          | EMBROIDERED APRON                                         | 300-010-4003                 | \$13.00            |
|          | EMBROIDERED CHRISTMAS BALLS - PACK OF 3                   | 300-010-3178                 | \$12.00            |
|          | EMBROIDERED COIN PURSE (LARGE)                            | 300-010-4008                 | \$15.00            |
|          | EMBROIDERED COIN PURSE (MEDIUM)                           | 300-010-2939                 | \$14.00            |
|          | EMBROIDERED COIN PURSE (SMALL)                            | 300-010-2941                 | \$11.00            |
|          | EMBROIDERED HEART (SMALL) PKG OF 4                        | 300-010-3182                 | \$7.50             |
|          | EMBROIDERED HEART GOLD AND WHITE                          | 300-010-4007                 | \$3.00             |
|          | EMBROIDERED HEARTS (PKG OF 4)                             | 300-010-2809                 | \$11.00            |
|          | FRINGED SCARF WITH GIFT BAG                               | 300-010-4015                 | \$42.00            |
|          | GRADIENT FADE TEA TOWELS (BLUE) - 2PK                     | 300-010-3162                 | \$8.00             |
|          | GRADIENT FADE TEA TOWELS (RED) - 2PK                      | 300-010-3161                 | \$8.00             |
|          | GRADIENT FADE TEA TOWELS (YELLOW) - 2PK                   | 300-010-3160                 | \$8.00             |
|          | GYM BAG                                                   | 300-010-4006                 | \$20.00            |
|          | GYM BAG - SMALL                                           | 300-010-4014                 | \$15.00            |
|          | HAND-LOOM APRON STRIPED                                   | 300-010-3150                 | \$18.00            |
|          | LUGGAGE TAGS                                              | 300-010-4013                 | \$7.00             |
|          | NECKERCHIEF                                               | 300-010-3124                 | \$23.00            |
|          | POT HOLDER WITH GROMMET - GREY                            | 300-010-3124                 | \$8.00             |
|          | SCARF - PINK                                              | 300-010-3071                 | \$23.00            |
|          | SCARF - WHITE                                             | 300-010-3126                 | \$20.00            |
|          | SUIT BAG                                                  | 300-010-3094                 | \$14.00            |
|          | TEA TOWELS DIAMOND GREY - 2PK                             | 300-010-2901                 |                    |
|          |                                                           |                              | \$12.00            |
|          | TEA TOWELS DIAMOND RED - 2PK WOODEN BOWLS (SET OF 3)      | 300-010-3076<br>300-010-1707 | \$12.00<br>\$62.00 |
|          | WOODEN BOWLS (SET OF 3) WOODEN CHOPPING BOARDS (SET OF 3) |                              |                    |
|          |                                                           | 300-010-3121                 | \$22.00<br>\$16.00 |
|          | WOODEN ROLLER                                             | 300-010-2950                 | <u> </u>           |
|          | WOODEN GLIGE HORN                                         | 300-010-2956                 | \$10.00            |
|          | WOODEN SHOE HORN                                          | 300-010-2819                 | \$13.00            |
|          |                                                           |                              |                    |
|          |                                                           |                              |                    |
|          |                                                           |                              |                    |
|          |                                                           |                              |                    |
|          |                                                           |                              |                    |