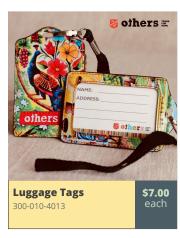

# FALL PRICE LIST 2021-2021

|          | BANGLADESH                                                |                              |                    |
|----------|-----------------------------------------------------------|------------------------------|--------------------|
| QUANTITY | Product Name                                              | PRODUCT CODE                 | PRICE PER UNIT     |
|          | BACK PACK BLACK W/ GREY CORNERS                           | 300-010-2959                 | \$10.00            |
|          | APRON - BLACK (SHORT)                                     | 300-010-2930                 | \$13.00            |
|          | BREAD BASKET                                              | 300-010-0250                 | \$8.50             |
|          | CANE HEART BASKET                                         | 300-010-0218                 | \$8.50             |
|          | CANE ROUND BASKET                                         | 300-010-0219                 | \$8.50             |
|          | CHEF APRON - BLACK                                        | 300-010-4004                 | \$24.00            |
|          | CHEF APRON NATURAL                                        | 300-010-4012                 | \$24.00            |
|          | CHILDREN'S APRON - BLUE                                   | 300-010-3074                 | \$8.00             |
|          | CORAL POUCH - BLUE                                        | 300-010-4009                 | \$13.00            |
|          | CORAL POUCH - TURQUOISE                                   | 300-010-4010                 | \$13.00            |
|          | DIAMOND TEA TOWELS RED AND WHITE (2 IN SET)               | 300-010-4016                 | \$12.50            |
|          | EMBROIDERED APRON                                         | 300-010-4003                 | \$13.00            |
|          | EMBROIDERED CHRISTMAS BALLS - PACK OF 3                   | 300-010-3178                 | \$12.00            |
|          | EMBROIDERED COIN PURSE (LARGE)                            | 300-010-4008                 | \$15.00            |
|          | EMBROIDERED COIN PURSE (MEDIUM)                           | 300-010-2939                 | \$14.00            |
|          | EMBROIDERED COIN PURSE (SMALL)                            | 300-010-2941                 | \$11.00            |
|          | EMBROIDERED HEART (SMALL) PKG OF 4                        | 300-010-3182                 | \$7.50             |
|          | EMBROIDERED HEART GOLD AND WHITE                          | 300-010-4007                 | \$3.00             |
|          | EMBROIDERED HEARTS (PKG OF 4)                             | 300-010-2809                 | \$11.00            |
|          | FRINGED SCARF WITH GIFT BAG                               | 300-010-4015                 | \$42.00            |
|          | GRADIENT FADE TEA TOWELS (BLUE) - 2PK                     | 300-010-3162                 | \$8.00             |
|          | GRADIENT FADE TEA TOWELS (RED) - 2PK                      | 300-010-3161                 | \$8.00             |
|          | GRADIENT FADE TEA TOWELS (YELLOW) - 2PK                   | 300-010-3160                 | \$8.00             |
|          | GYM BAG                                                   | 300-010-4006                 | \$20.00            |
|          | GYM BAG - SMALL                                           | 300-010-4014                 | \$15.00            |
|          | HAND-LOOM APRON STRIPED                                   | 300-010-3150                 | \$18.00            |
|          | LUGGAGE TAGS                                              | 300-010-4013                 | \$7.00             |
|          | NECKERCHIEF                                               | 300-010-3124                 | \$23.00            |
|          | POT HOLDER WITH GROMMET - GREY                            | 300-010-3124                 | \$8.00             |
|          | SCARF - PINK                                              | 300-010-3071                 | \$23.00            |
|          | SCARF - WHITE                                             | 300-010-3126                 | \$20.00            |
|          | SUIT BAG                                                  | 300-010-3094                 | \$14.00            |
|          | TEA TOWELS DIAMOND GREY - 2PK                             | 300-010-2901                 |                    |
|          |                                                           |                              | \$12.00            |
|          | TEA TOWELS DIAMOND RED - 2PK WOODEN BOWLS (SET OF 3)      | 300-010-3076<br>300-010-1707 | \$12.00<br>\$62.00 |
|          | WOODEN BOWLS (SET OF 3) WOODEN CHOPPING BOARDS (SET OF 3) |                              |                    |
|          |                                                           | 300-010-3121                 | \$22.00<br>\$16.00 |
|          | WOODEN ROLLER                                             | 300-010-2950                 | <u> </u>           |
|          | WOODEN GLIGE HORN                                         | 300-010-2956                 | \$10.00            |
|          | WOODEN SHOE HORN                                          | 300-010-2819                 | \$13.00            |
|          |                                                           |                              |                    |
|          |                                                           |                              |                    |
|          |                                                           |                              |                    |
|          |                                                           |                              |                    |
|          |                                                           |                              |                    |