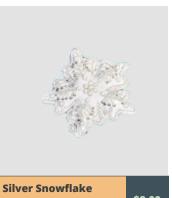

 Silver Snowflake

 300-040-3176 Large
 \$8.00

 300-040-3177 Small
 \$4.00

| PAKISTAN |                           |              |                |
|----------|---------------------------|--------------|----------------|
| QUANTITY | Product Name              | PRODUCT CODE | PRICE PER UNIT |
|          | BEADED KEY RING BLACK     | 300-040-3021 | \$6.00         |
|          | BEADED KEY RING GOLD      | 300-040-3018 | \$6.00         |
|          | BEADED KEY RING YELLOW    | 300-040-3015 | \$6.00         |
|          | GOLD STARS                | 300-040-3014 | \$7.00         |
|          | GOLD TREE                 | 300-040-3031 | \$7.00         |
|          | SILVER ANGEL              | 300-040-3036 | \$7.00         |
|          | SILVER SNOW FLAKE (SMALL) | 300-040-3177 | \$4.00         |
|          | SILVER SNOW FLAKE (LARGE) | 300-040-3176 | \$8.00         |
|          | SILVER TREE               | 300-040-3033 | \$7.00         |
|          |                           |              |                |
|          |                           |              |                |
|          |                           |              |                |
|          |                           |              |                |
|          |                           |              |                |
|          |                           |              |                |