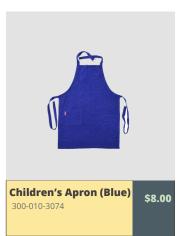

# FALL PRICE LIST 2021-2021

|          | BANGLADESH                                                |                              |                    |
|----------|-----------------------------------------------------------|------------------------------|--------------------|
| QUANTITY | Product Name                                              | PRODUCT CODE                 | PRICE PER UNIT     |
|          | BACK PACK BLACK W/ GREY CORNERS                           | 300-010-2959                 | \$10.00            |
|          | APRON - BLACK (SHORT)                                     | 300-010-2930                 | \$13.00            |
|          | BREAD BASKET                                              | 300-010-0250                 | \$8.50             |
|          | CANE HEART BASKET                                         | 300-010-0218                 | \$8.50             |
|          | CANE ROUND BASKET                                         | 300-010-0219                 | \$8.50             |
|          | CHEF APRON - BLACK                                        | 300-010-4004                 | \$24.00            |
|          | CHEF APRON NATURAL                                        | 300-010-4012                 | \$24.00            |
|          | CHILDREN'S APRON - BLUE                                   | 300-010-3074                 | \$8.00             |
|          | CORAL POUCH - BLUE                                        | 300-010-4009                 | \$13.00            |
|          | CORAL POUCH - TURQUOISE                                   | 300-010-4010                 | \$13.00            |
|          | DIAMOND TEA TOWELS RED AND WHITE (2 IN SET)               | 300-010-4016                 | \$12.50            |
|          | EMBROIDERED APRON                                         | 300-010-4003                 | \$13.00            |
|          | EMBROIDERED CHRISTMAS BALLS - PACK OF 3                   | 300-010-3178                 | \$12.00            |
|          | EMBROIDERED COIN PURSE (LARGE)                            | 300-010-4008                 | \$15.00            |
|          | EMBROIDERED COIN PURSE (MEDIUM)                           | 300-010-2939                 | \$14.00            |
|          | EMBROIDERED COIN PURSE (SMALL)                            | 300-010-2941                 | \$11.00            |
|          | EMBROIDERED HEART (SMALL) PKG OF 4                        | 300-010-3182                 | \$7.50             |
|          | EMBROIDERED HEART GOLD AND WHITE                          | 300-010-4007                 | \$3.00             |
|          | EMBROIDERED HEARTS (PKG OF 4)                             | 300-010-2809                 | \$11.00            |
|          | FRINGED SCARF WITH GIFT BAG                               | 300-010-4015                 | \$42.00            |
|          | GRADIENT FADE TEA TOWELS (BLUE) - 2PK                     | 300-010-3162                 | \$8.00             |
|          | GRADIENT FADE TEA TOWELS (RED) - 2PK                      | 300-010-3161                 | \$8.00             |
|          | GRADIENT FADE TEA TOWELS (YELLOW) - 2PK                   | 300-010-3160                 | \$8.00             |
|          | GYM BAG                                                   | 300-010-4006                 | \$20.00            |
|          | GYM BAG - SMALL                                           | 300-010-4014                 | \$15.00            |
|          | HAND-LOOM APRON STRIPED                                   | 300-010-3150                 | \$18.00            |
|          | LUGGAGE TAGS                                              | 300-010-4013                 | \$7.00             |
|          | NECKERCHIEF                                               | 300-010-3124                 | \$23.00            |
|          | POT HOLDER WITH GROMMET - GREY                            | 300-010-3124                 | \$8.00             |
|          | SCARF - PINK                                              | 300-010-3071                 | \$23.00            |
|          | SCARF - WHITE                                             | 300-010-3126                 | \$20.00            |
|          | SUIT BAG                                                  | 300-010-3094                 | \$14.00            |
|          | TEA TOWELS DIAMOND GREY - 2PK                             | 300-010-2901                 |                    |
|          |                                                           |                              | \$12.00            |
|          | TEA TOWELS DIAMOND RED - 2PK WOODEN BOWLS (SET OF 3)      | 300-010-3076<br>300-010-1707 | \$12.00<br>\$62.00 |
|          | WOODEN BOWLS (SET OF 3) WOODEN CHOPPING BOARDS (SET OF 3) |                              |                    |
|          |                                                           | 300-010-3121                 | \$22.00<br>\$16.00 |
|          | WOODEN ROLLER                                             | 300-010-2950                 | <u> </u>           |
|          | WOODEN GLIGE HORN                                         | 300-010-2956                 | \$10.00            |
|          | WOODEN SHOE HORN                                          | 300-010-2819                 | \$13.00            |
|          |                                                           |                              |                    |
|          |                                                           |                              |                    |
|          |                                                           |                              |                    |
|          |                                                           |                              |                    |
|          |                                                           |                              |                    |