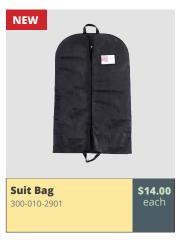

# FALL PRICE LIST 2021-2021

|          | BANGLADESH                                                |                              |                    |
|----------|-----------------------------------------------------------|------------------------------|--------------------|
| QUANTITY | Product Name                                              | PRODUCT CODE                 | PRICE PER UNIT     |
|          | BACK PACK BLACK W/ GREY CORNERS                           | 300-010-2959                 | \$10.00            |
|          | APRON - BLACK (SHORT)                                     | 300-010-2930                 | \$13.00            |
|          | BREAD BASKET                                              | 300-010-0250                 | \$8.50             |
|          | CANE HEART BASKET                                         | 300-010-0218                 | \$8.50             |
|          | CANE ROUND BASKET                                         | 300-010-0219                 | \$8.50             |
|          | CHEF APRON - BLACK                                        | 300-010-4004                 | \$24.00            |
|          | CHEF APRON NATURAL                                        | 300-010-4012                 | \$24.00            |
|          | CHILDREN'S APRON - BLUE                                   | 300-010-3074                 | \$8.00             |
|          | CORAL POUCH - BLUE                                        | 300-010-4009                 | \$13.00            |
|          | CORAL POUCH - TURQUOISE                                   | 300-010-4010                 | \$13.00            |
|          | DIAMOND TEA TOWELS RED AND WHITE (2 IN SET)               | 300-010-4016                 | \$12.50            |
|          | EMBROIDERED APRON                                         | 300-010-4003                 | \$13.00            |
|          | EMBROIDERED CHRISTMAS BALLS - PACK OF 3                   | 300-010-3178                 | \$12.00            |
|          | EMBROIDERED COIN PURSE (LARGE)                            | 300-010-4008                 | \$15.00            |
|          | EMBROIDERED COIN PURSE (MEDIUM)                           | 300-010-2939                 | \$14.00            |
|          | EMBROIDERED COIN PURSE (SMALL)                            | 300-010-2941                 | \$11.00            |
|          | EMBROIDERED HEART (SMALL) PKG OF 4                        | 300-010-3182                 | \$7.50             |
|          | EMBROIDERED HEART GOLD AND WHITE                          | 300-010-4007                 | \$3.00             |
|          | EMBROIDERED HEARTS (PKG OF 4)                             | 300-010-2809                 | \$11.00            |
|          | FRINGED SCARF WITH GIFT BAG                               | 300-010-4015                 | \$42.00            |
|          | GRADIENT FADE TEA TOWELS (BLUE) - 2PK                     | 300-010-3162                 | \$8.00             |
|          | GRADIENT FADE TEA TOWELS (RED) - 2PK                      | 300-010-3161                 | \$8.00             |
|          | GRADIENT FADE TEA TOWELS (YELLOW) - 2PK                   | 300-010-3160                 | \$8.00             |
|          | GYM BAG                                                   | 300-010-4006                 | \$20.00            |
|          | GYM BAG - SMALL                                           | 300-010-4014                 | \$15.00            |
|          | HAND-LOOM APRON STRIPED                                   | 300-010-3150                 | \$18.00            |
|          | LUGGAGE TAGS                                              | 300-010-4013                 | \$7.00             |
|          | NECKERCHIEF                                               | 300-010-3124                 | \$23.00            |
|          | POT HOLDER WITH GROMMET - GREY                            | 300-010-3124                 | \$8.00             |
|          | SCARF - PINK                                              | 300-010-3071                 | \$23.00            |
|          | SCARF - WHITE                                             | 300-010-3126                 | \$20.00            |
|          | SUIT BAG                                                  | 300-010-3094                 | \$14.00            |
|          | TEA TOWELS DIAMOND GREY - 2PK                             | 300-010-2901                 |                    |
|          |                                                           |                              | \$12.00            |
|          | TEA TOWELS DIAMOND RED - 2PK WOODEN BOWLS (SET OF 3)      | 300-010-3076<br>300-010-1707 | \$12.00<br>\$62.00 |
|          | WOODEN BOWLS (SET OF 3) WOODEN CHOPPING BOARDS (SET OF 3) |                              |                    |
|          |                                                           | 300-010-3121                 | \$22.00<br>\$16.00 |
|          | WOODEN ROLLER                                             | 300-010-2950                 | <u> </u>           |
|          | WOODEN GLIGE HORN                                         | 300-010-2956                 | \$10.00            |
|          | WOODEN SHOE HORN                                          | 300-010-2819                 | \$13.00            |
|          |                                                           |                              |                    |
|          |                                                           |                              |                    |
|          |                                                           |                              |                    |
|          |                                                           |                              |                    |
|          |                                                           |                              |                    |