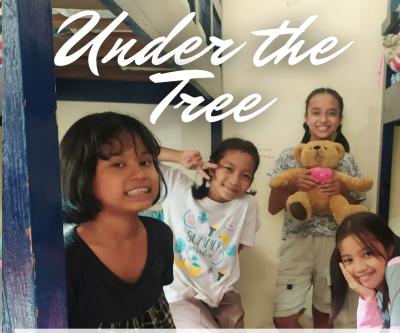

## Acade a tine Tree

Thank you for donating to the Under the Tree Campaign. You gift will help us fill dorm rooms that will provide living essentials for children living in Salvation Army homes in Indonesia.

Thank you for donating to the Under the Tree Campaign. You gift will help us fill dorm rooms that will provide living essentials for children living in Salvation Army homes in Indonesia.

VISIT US AT: SALVATIONIST.CA/UNDERTHETREE