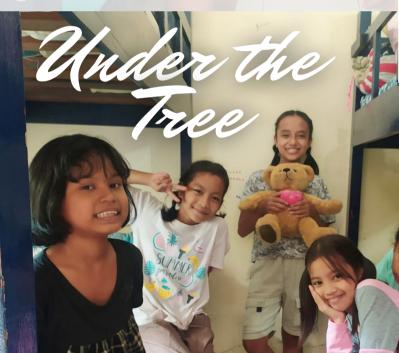

VISIT US AT:
SALVATIONIST.CA/UNDERTHETREE

Thank you for donating to the Under the Tree Campaign. You gift will help us fill dorm rooms that will provide living essentials for children living in Salvation Army homes in Indonesia.