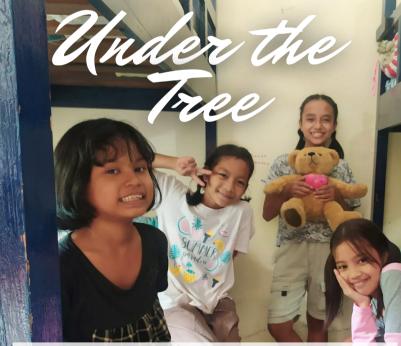

Thank you for donating to the Under the Tree Campaign. You gift will help us fill dorm rooms that will provide living essentials for children living in Salvation Army homes in Indonesia.

TREE