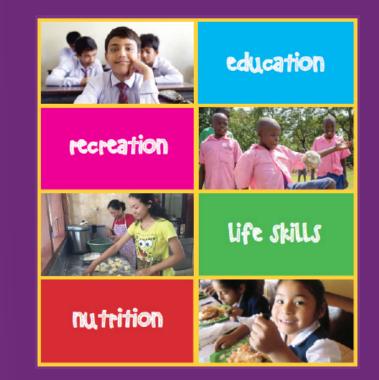

# **Ministry Unit Sponsors**

Your group can make a difference in the lives of many children - offering them a brighter future full of hope and possibility. Your donation will provide food, clothing, shelter, education and health care to impoverished and vulnerable children in a loving Christian environment.

Children's Sponsorship provides this practical assistance through schools, feeding programs, orphanages, preschools/daycares, youth development initiatives, medical care and many other programs that help bring children happy todays and brighter tomorrows.