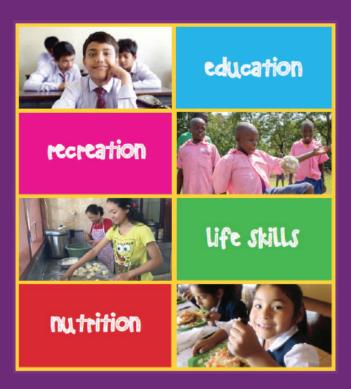

# What is a sponsor?

As a sponsor, your donation will provide food, clothing, shelter, education and health care to impoverished and vulnerable children in a loving Christian environment.

Children's Sponsorship provides this practical assistance through schools, feeding programs, orphanages, preschools/daycares, youth development initiatives, medical care and many other programs that help bring children happy todays and brighter tomorrows.