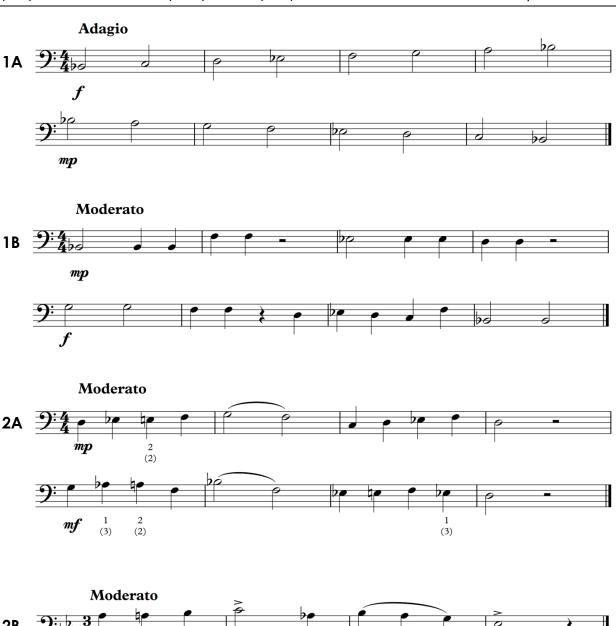

## Brass Course (Bass Clef) Placement Test

## **INSTRUCTIONS:**

Start at the beginning and play as many test excerpts as you can! (If you can't play one of the excerpts, you may skip it and move to the next one.)

(3)

2 (2)

4A Demonstrate your scale proficiency. This includes playing Bb, Eb and F major scales, as well as this exercise.