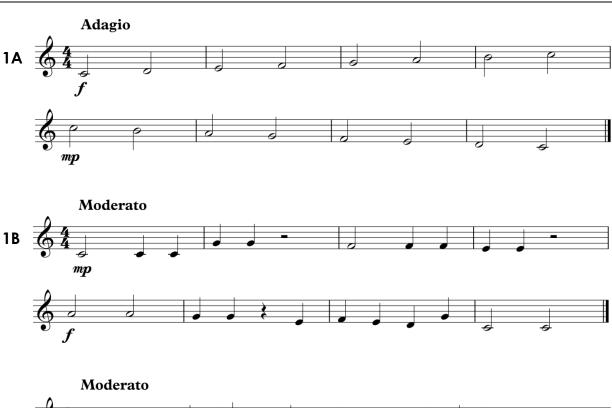

## **INSTRUCTIONS:**

Start at the beginning and play as many test excerpts as you can! (If you can't play one of the excerpts, you may skip it and move to the next one.)

Demonstrate your scale proficiency. This includes playing C, F and G major scales, as well as this exercise.