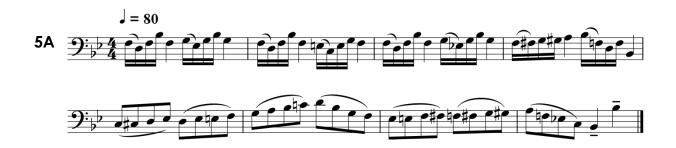

Demonstrate your scale proficiency. This includes playing Ab, C and Db major scales, as well as this exercise.