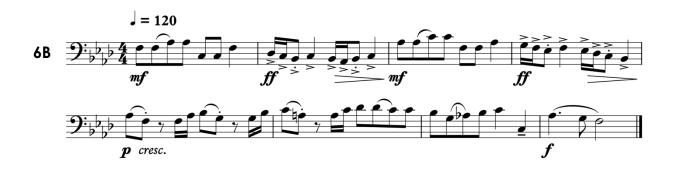

## Brass Course (Bass Clef) Placement Test

## **INSTRUCTIONS:**

Start at the beginning and play as many test excerpts as you can! (If you can't play one of the excerpts, you may skip it and move to the next one.)

(3)

2 (2)

4A Demonstrate your scale proficiency. This includes playing Bb, Eb and F major scales, as well as this exercise.