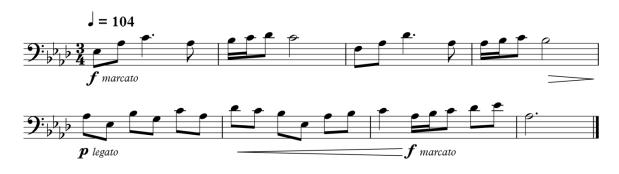

## Brass Course (Bass Clef) Placement Test

## **INSTRUCTIONS:**

Start at the beginning and play as many test excerpts as you can! (If you can't play one of the excerpts, you may skip it and move to the next one.)

(3)

2 (2)

4A Demonstrate your scale proficiency. This includes playing Bb, Eb and F major scales, as well as this exercise.