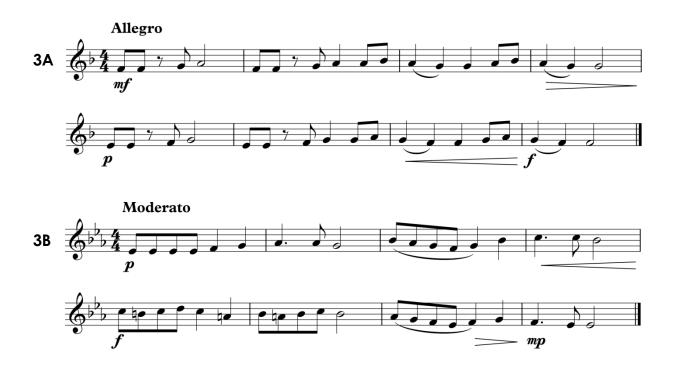

## **INSTRUCTIONS:**

Start at the beginning and play as many test excerpts as you can! (If you can't play one of the excerpts, you may skip it and move to the next one.)

Demonstrate your scale proficiency. This includes playing C, F and G major scales, as well as this exercise.