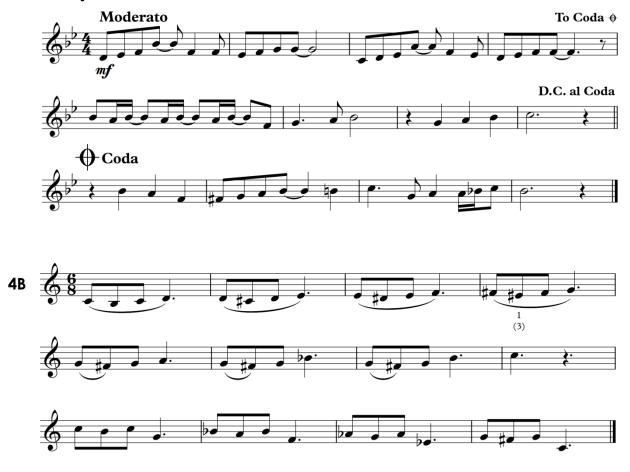

## **INSTRUCTIONS:**

Start at the beginning and play as many test excerpts as you can! (If you can't play one of the excerpts, you may skip it and move to the next one.)

(3)

2 (2)

4A Demonstrate your scale proficiency. This includes playing Bb, Eb and F major scales, as well as this exercise.