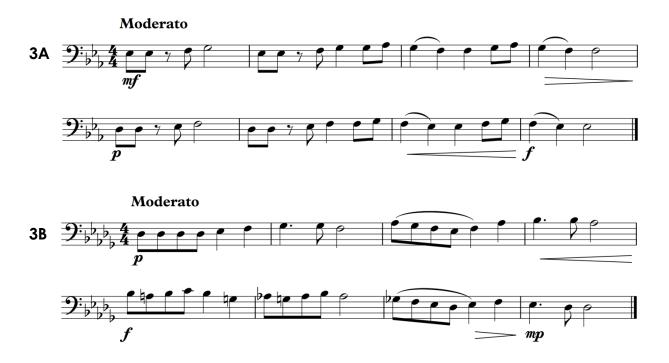

## **INSTRUCTIONS:**

Start at the beginning and play as many test excerpts as you can! (If you can't play one of the excerpts, you may skip it and move to the next one.)

(3)

2 (2)

4A Demonstrate your scale proficiency. This includes playing Bb, Eb and F major scales, as well as this exercise.