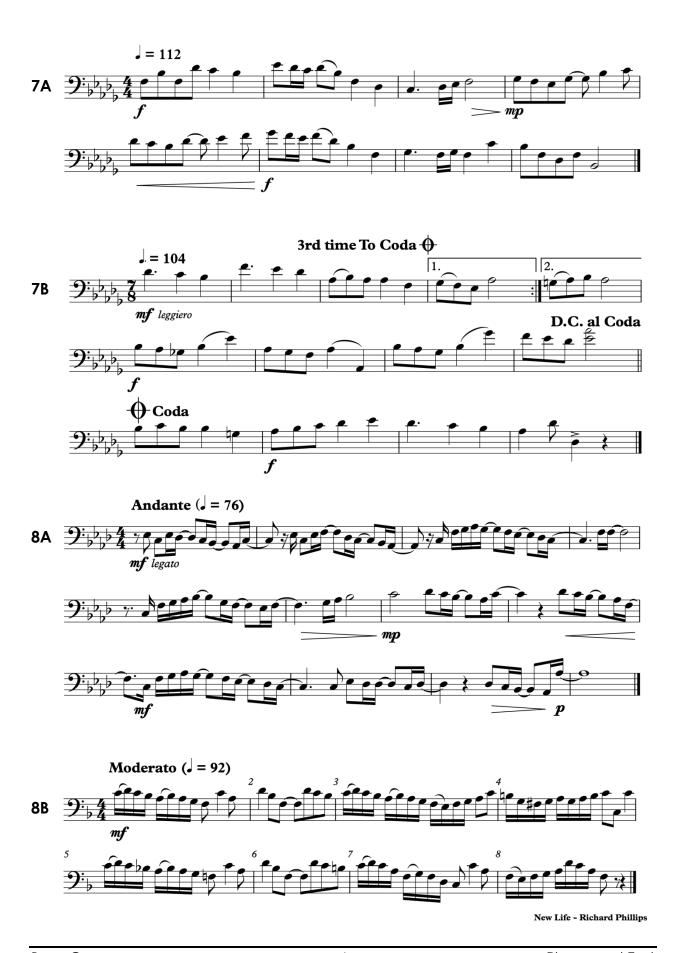

## Brass Course (Bass Clef) Placement Test

## **INSTRUCTIONS:**

Start at the beginning and play as many test excerpts as you can! (If you can't play one of the excerpts, you may skip it and move to the next one.)

(3)

2 (2)

4A Demonstrate your scale proficiency. This includes playing Bb, Eb and F major scales, as well as this exercise.