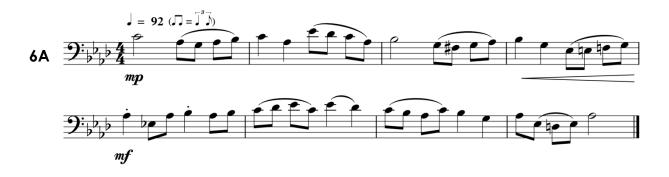

## Brass Course (Bass Clef) Placement Test

## **INSTRUCTIONS:**

Start at the beginning and play as many test excerpts as you can! (If you can't play one of the excerpts, you may skip it and move to the next one.)

(3)

2 (2)

4A Demonstrate your scale proficiency. This includes playing Bb, Eb and F major scales, as well as this exercise.