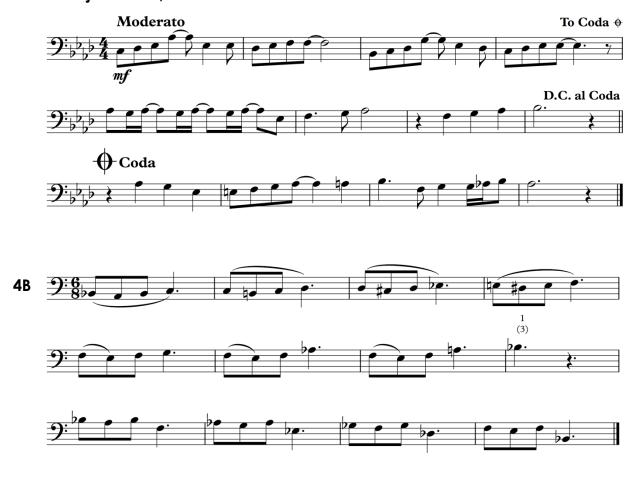

## **INSTRUCTIONS:**

Start at the beginning and play as many test excerpts as you can! (If you can't play one of the excerpts, you may skip it and move to the next one.)

(3)

2 (2)

4A Demonstrate your scale proficiency. This includes playing Bb, Eb and F major scales, as well as this exercise.