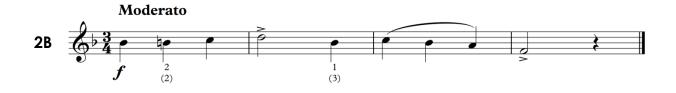

## **INSTRUCTIONS:**

Start at the beginning and play as many test excerpts as you can! (If you can't play one of the excerpts, you may skip it and move to the next one.)

Demonstrate your scale proficiency. This includes playing C, F and G major scales, as well as this exercise.