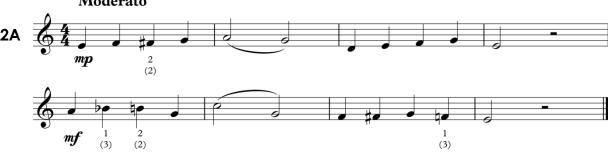

## **INSTRUCTIONS:**

Start at the beginning and play as many test excerpts as you can! (If you can't play one of the excerpts, you may skip it and move to the next one.)

Demonstrate your scale proficiency. This includes playing C, F and G major scales, as well as this exercise.