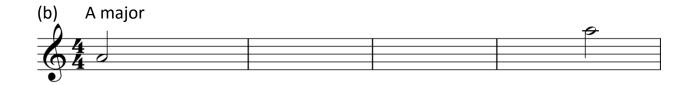

# Music Theory Test for Level Four

1. Write major scales in half notes, starting on the given notes, ascending and descending. Use accidentals instead of key signatures.

(6 marks each = 12 marks total)