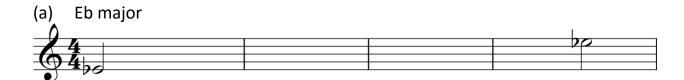

# Music Theory Test for Level Four

1. Write major scales in half notes, starting on the given notes, ascending and descending. Use accidentals instead of key signatures.

(6 marks each = 12 marks total)