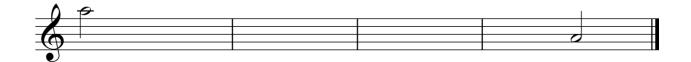

# Music Theory Test for Level Four

1. Write major scales in half notes, starting on the given notes, ascending and descending. Use accidentals instead of key signatures.

(6 marks each = 12 marks total)