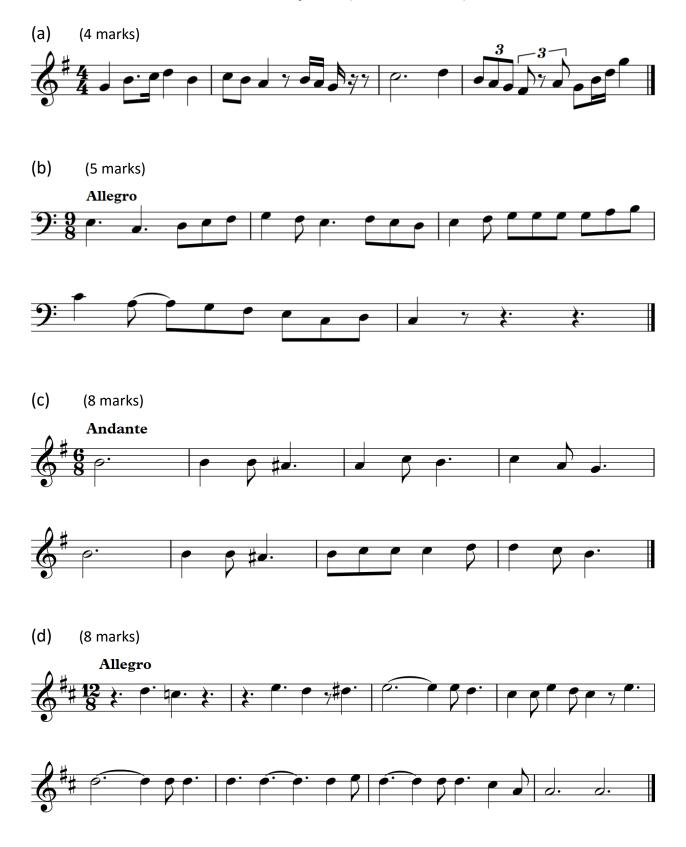

### 2. Write the following major scales ascending and descending using whole notes. Use accidentals instead of key signatures. Repeat the top note.

(6 marks each = 12 marks total)

(a) D major









3. Write the following clefs, key signatures and time signatures. (15 marks)



Treble Clef D major 2/4 Treble Clef Bb major 6/8 Bass Clef Eb major 12/8

Treble Clef E major 4/4 Bass Clef A major 9/8 4. Name each major key signature. (5 marks)



5. Make the following examples easier to read. Circle the rest-reading difficulties in the first line. Re-write the same passage on the second line.

(14 marks total)





#### 6. Name the key signature for each piece. Write the time signature at the beginning of the piece. (4 marks)

#### 7. Write the counts for each example. (25 marks total)



Level 4 Test

## 8. Match the definitions to the correct symbol/term. Write the number of the correct answer in the blank. (9 marks)

| <b>•</b>     | <br>1. | Repeat signs                                                                   |
|--------------|--------|--------------------------------------------------------------------------------|
| D.C. al Coda | <br>2. | 1st-time ending                                                                |
| Fine         | <br>3. | Repeat back to the beginning of the piece                                      |
| D.C.         | <br>4. | Coda symbol                                                                    |
|              | <br>5. | Repeat back to the designated sign and stop where the word <i>Fine</i> appears |
| <b>%</b>     | <br>6