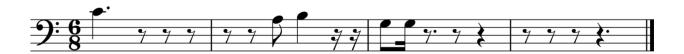

our

1. Write major scales in half notes, starting on the given notes, ascending and descending. Use accidentals instead of key signatures.

(6 marks each = 12 marks total)









### 2. Write the following major scales ascending and descending using whole notes. Use accidentals instead of key signatures. Repeat the top note.

(6 marks each = 12 marks total)

(a) D major









3. Write the following clefs, key signatures and time signatures. (15 marks)



Treble Clef D major 2/4 Treble Clef Bb major 6/8 Bass Clef Eb major 12/8

Treble Clef E major 4/4 Bass Clef A major 9/8 4. Name each major key signature. (5 marks)



5. Make the following examples easier to read. Circle the rest-reading difficulties in the first line. Re-write the same passage on the second line.

(14 marks total)





#### 6. Name the key signature for each piece. Write the time signature at the beginning of the piece. (4 marks)

#### 7. Write the counts for each example. (25 marks total)



Level 4 Test

## 8. Match the definitions to the correct symbol/term. Write the number of the correct answer in the blank. (9 marks)

| <b>•</b>     | <br>1. | Repeat signs                                                                   |
|--------------|--------|--------------------------------------------------------------------------------|
| D.C. al Coda | <br>2. | 1st-time ending                                                                |
| Fine         | <br>3. | Repeat back to the beginning of the piece                                      |
| D.C.         | <br>4. | Coda symbol