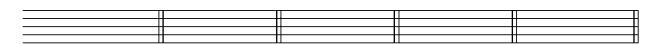

Treble Clef D major 2/4 Treble Clef Bb major 6/8 Bass Clef Eb major 12/8

Treble Clef E major 4/4 Bass Clef A major 9/8 4. Name each major key signature. (5 marks)

5. Make the following examples easier to read. Circle the rest-reading difficulties in the first line. Re-write the same passage on the second line.