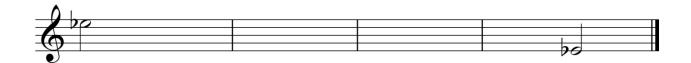

# Music Theory Test for Level Four

1. Write major scales in half notes, starting on the given notes, ascending and descending. Use accidentals instead of key signatures.

(6 marks each = 12 marks total)