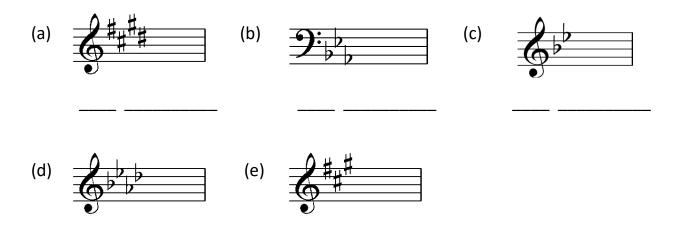

#### 6. Name the key signature for each piece. Write the time signature at the beginning of the piece. (4 marks)