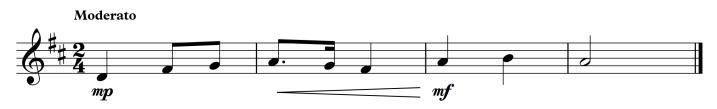

# Vocal Course Placement Test

# **INSTRUCTIONS:**

Start at the beginning and complete as many test excerpts as you can! (If you can't clap or sing one of the excerpts, you may skip it and move to the next one.)

# **1A**

Clap the following rhythm.



## **1B**

Sing the following example using solfege.



#### **2A** Clap the following rhythm.



## 2B

Sing the following example using solfege.



# **3A** Clap the following rhythm.



# 3**B**

Sing the following example using solfege.



# **4**A

Clap the following rhythm.



## **4B**

Sing the following example using solfege.



## **5**A

Clap the following rhythm.



# 5B

Sing the following example using solfege.



## **6A**

Clap the following rhythm.



## 6B

Sing the following example using solfege.