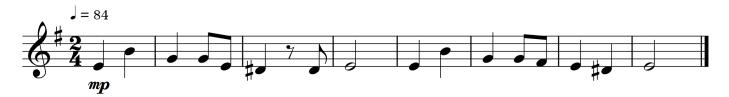

## **5**A

Clap the following rhythm.

# 5B

Sing the following example using solfege.