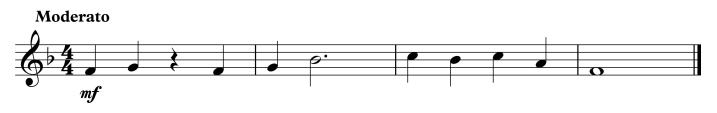

# Vocal Course Placement Test

# **INSTRUCTIONS:**

Start at the beginning and complete as many test excerpts as you can! (If you can't clap or sing one of the excerpts, you may skip it and move to the next one.)

# **1A**

Clap the following rhythm.



## **1B**

Sing the following example using solfege.



#### **2A** Clap the following rhythm.



## 2B

Sing the following example using solfege.



# **3A** Clap the following rhythm.



# 3**B**

Sing the following example using solfege.



# **4**A

Clap the following rhythm.



## **4B**

Sing the following example using solfege.



## **5**A

Clap the following rhythm.



# 5B

Sing the following example using solfege.



## **6A**

Clap the following rhythm.



## 6B

Sing the following example using solfege.