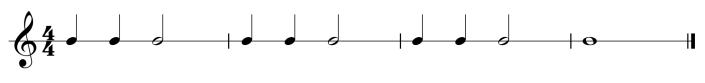

# Vocal Course Placement Test

# **INSTRUCTIONS:**

Start at the beginning and complete as many test excerpts as you can! (If you can't clap or sing one of the excerpts, you may skip it and move to the next one.)

# **1A**

Clap the following rhythm.



## **1B**

Sing the following example using solfege.



#### **2A** Clap the following rhythm.



## 2B

Sing the following example using solfege.



# **3A** Clap the following rhythm.



# 3**B**

Sing the following example using solfege.



# **4**A

Clap the following rhythm.



## **4B**

Sing the following example using solfege.



## **5**A

Clap the following rhythm.



# 5B

Sing the following example using solfege.



## **6A**

Clap the following rhythm.



## 6B

Sing the following example using solfege.