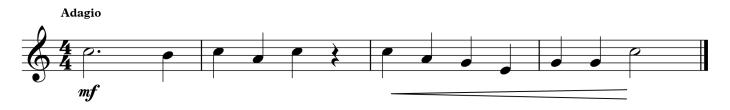

# Vocal Course Placement Test

# **INSTRUCTIONS:**

Start at the beginning and complete as many test excerpts as you can! (If you can't clap or sing one of the excerpts, you may skip it and move to the next one.)

# **1A**

Clap the following rhythm.



## **1B**

Sing the following example using solfege.



#### **2A** Clap the following rhythm.



## 2B

Sing the following example using solfege.



# **3A** Clap the following rhythm.



# 3**B**

Sing the following example using solfege.



# **4**A

Clap the following rhythm.



## **4B**

Sing the following example using solfege.



## **5**A

Clap the following rhythm.



# 5B

Sing the following example using solfege.



## **6A**

Clap the following rhythm.



## 6B

Sing the following example using solfege.