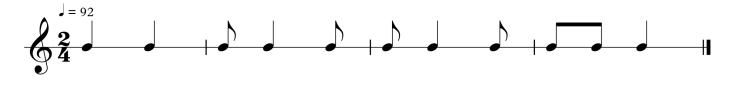

# **1A**

Clap the following rhythm.

## **1B**

Sing the following example using solfege.