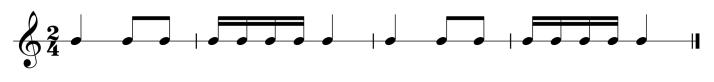

# Vocal Course Placement Test

# **INSTRUCTIONS:**

Start at the beginning and complete as many test excerpts as you can! (If you can't clap or sing one of the excerpts, you may skip it and move to the next one.)

# **1A**

Clap the following rhythm.



## **1B**

Sing the following example using solfege.



#### **2A** Clap the following rhythm.



## 2B

Sing the following example using solfege.



# **3A** Clap the following rhythm.



# 3**B**

Sing the following example using solfege.



# **4**A

Clap the following rhythm.



## **4B**

Sing the following example using solfege.



## **5**A

Clap the following rhythm.



# 5B

Sing the following example using solfege.



## **6A**

Clap the following rhythm.



## 6B

Sing the following example using solfege.