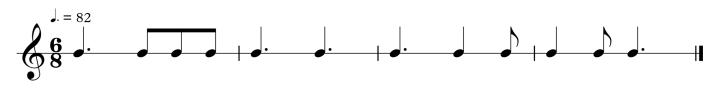

# Vocal Course Placement Test

# **INSTRUCTIONS:**

Start at the beginning and complete as many test excerpts as you can! (If you can't clap or sing one of the excerpts, you may skip it and move to the next one.)

# **1A**

Clap the following rhythm.



## **1B**

Sing the following example using solfege.



#### **2A** Clap the following rhythm.



## 2B

Sing the following example using solfege.



# **3A** Clap the following rhythm.



# 3**B**

Sing the following example using solfege.



# **4**A

Clap the following rhythm.



## **4B**

Sing the following example using solfege.



## **5**A

Clap the following rhythm.



# 5B

Sing the following example using solfege.



## **6A**

Clap the following rhythm.



## 6B

Sing the following example using solfege.