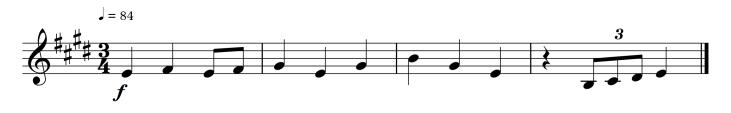

# **3A** Clap the following rhythm.

# 3**B**

Sing the following example using solfege.