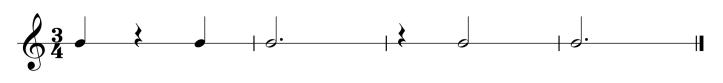

# Vocal Course Placement Test

# **INSTRUCTIONS:**

Start at the beginning and complete as many test excerpts as you can! (If you can't clap or sing one of the excerpts, you may skip it and move to the next one.)

# **1A**

Clap the following rhythm.



## **1B**

Sing the following example using solfege.



#### **2A** Clap the following rhythm.



## 2B

Sing the following example using solfege.



# **3A** Clap the following rhythm.



# 3**B**

Sing the following example using solfege.



# **4**A

Clap the following rhythm.



## **4B**

Sing the following example using solfege.



## **5**A

Clap the following rhythm.



# 5B

Sing the following example using solfege.



## **6A**

Clap the following rhythm.



## 6B

Sing the following example using solfege.