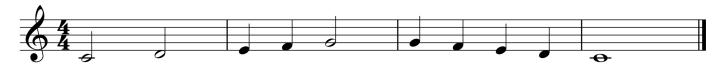

# Vocal Course Placement Test

# **INSTRUCTIONS:**

Start at the beginning and complete as many test excerpts as you can! (If you can't clap or sing one of the excerpts, you may skip it and move to the next one.)

# **1A**

Clap the following rhythm.



## **1B**

Sing the following example using solfege.



#### **2A** Clap the following rhythm.



## 2B

Sing the following example using solfege.



# **3A** Clap the following rhythm.



# 3**B**

Sing the following example using solfege.



# **4**A

Clap the following rhythm.



## **4B**

Sing the following example using solfege.



## **5**A

Clap the following rhythm.



# 5B

Sing the following example using solfege.



## **6A**

Clap the following rhythm.



## 6B

Sing the following example using solfege.