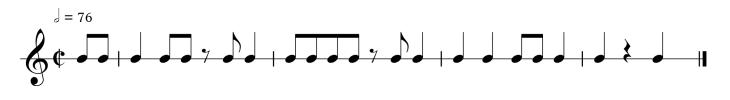

# **4**A

Clap the following rhythm.

## **4B**

Sing the following example using solfege.