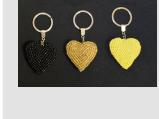

Silver Angel 300-040-3036

Beaded Key Rings Assorted Colors - 5 cm

\$6.00 each 300-040-3176 Large

 Silver Showhake
 \$8.00

 300-040-3176 Large
 \$8.00

 300-040-3177 Small
 \$4.00

Products of Pakistan

|          | PAKISTAN                  |              |                |  |  |  |
|----------|---------------------------|--------------|----------------|--|--|--|
| QUANTITY | Product Name              | PRODUCT CODE | PRICE PER UNIT |  |  |  |
|          | BEADED KEY RING BLACK     | 300-040-3021 | \$6.00         |  |  |  |
|          | BEADED KEY RING GOLD      | 300-040-3018 | \$6.00         |  |  |  |
|          | BEADED KEY RING YELLOW    | 300-040-3015 | \$6.00         |  |  |  |
|          | GOLD STARS                | 300-040-3014 | \$7.00         |  |  |  |
|          | GOLD TREE                 | 300-040-3031 | \$7.00         |  |  |  |
|          | SILVER ANGEL              | 300-040-3036 | \$7.00         |  |  |  |
|          | SILVER SNOW FLAKE (SMALL) | 300-040-3177 | \$4.00         |  |  |  |
|          | SILVER SNOW FLAKE (LARGE) | 300-040-3176 | \$8.00         |  |  |  |
|          | SILVER TREE               | 300-040-3033 | \$7.00         |  |  |  |
|          |                           |              |                |  |  |  |
|          |                           |              |                |  |  |  |
|          |                           |              |                |  |  |  |
|          |                           |              |                |  |  |  |
|          |                           |              |                |  |  |  |
|          | 1                         |              |                |  |  |  |