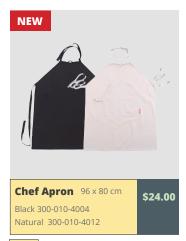

## FALL PRICE LIST 2020-2021

| BANGLADESH |                                             |              |                |  |
|------------|---------------------------------------------|--------------|----------------|--|
| QUANTITY   | Product Name                                | PRODUCT CODE | PRICE PER UNIT |  |
|            | BACK PACK BLACK W/ GREY CORNERS             | 300-010-2959 | \$10.00        |  |
|            | APRON - BLACK (SHORT)                       | 300-010-2930 | \$13.00        |  |
|            | BREAD BASKET                                | 300-010-0250 | \$8.50         |  |
|            | CANE HEART BASKET                           | 300-010-0218 | \$8.50         |  |
|            | CANE ROUND BASKET                           | 300-010-0219 | \$8.50         |  |
|            | CHEF APRON - BLACK                          | 300-010-4004 | \$24.00        |  |
|            | CHEF APRON NATURAL                          | 300-010-4012 | \$24.00        |  |
|            | CHILDREN'S APRON - BLUE                     | 300-010-3074 | \$8.00         |  |
|            | CORAL POUCH - BLUE                          | 300-010-4009 | \$13.00        |  |
|            | CORAL POUCH - TURQUOISE                     | 300-010-4010 | \$13.00        |  |
|            | DIAMOND TEA TOWELS RED AND WHITE (2 IN SET) | 300-010-4016 | \$12.50        |  |
|            | EMBROIDERED APRON                           | 300-010-4003 | \$13.00        |  |
|            | EMBROIDERED CHRISTMAS BALLS - PACK OF 3     | 300-010-3178 | \$12.00        |  |
|            | EMBROIDERED COIN PURSE (LARGE)              | 300-010-4008 | \$15.00        |  |
|            | EMBROIDERED COIN PURSE (MEDIUM)             | 300-010-2939 | \$14.00        |  |
|            | EMBROIDERED COIN PURSE (SMALL)              | 300-010-2941 | \$11.00        |  |
|            | EMBROIDERED HEART (SMALL) PKG OF 4          | 300-010-3182 | \$7.50         |  |
|            | EMBROIDERED HEART GOLD AND WHITE            | 300-010-4007 | \$3.00         |  |
|            | EMBROIDERED HEARTS (PKG OF 4)               | 300-010-2809 | \$11.00        |  |
|            | FRINGED SCARF WITH GIFT BAG                 | 300-010-4015 | \$42.00        |  |
|            | GRADIENT FADE TEA TOWELS (BLUE) - 2PK       | 300-010-3162 | \$8.00         |  |
|            | GRADIENT FADE TEA TOWELS (RED) - 2PK        | 300-010-3161 | \$8.00         |  |
|            | GRADIENT FADE TEA TOWELS (YELLOW) - 2PK     | 300-010-3160 | \$8.00         |  |
|            | GYM BAG                                     | 300-010-4006 | \$20.00        |  |
|            | GYM BAG - SMALL                             | 300-010-4014 | \$15.00        |  |
|            | HAND-LOOM APRON STRIPED                     | 300-010-3150 | \$18.00        |  |
|            | LUGGAGE TAGS                                | 300-010-4013 | \$7.00         |  |
|            | NECKERCHIEF                                 | 300-010-3124 | \$23.00        |  |
|            | POT HOLDER WITH GROMMET - GREY              | 300-010-3071 | \$8.00         |  |
|            | SCARF - PINK                                | 300-010-3126 | \$23.00        |  |
|            | SCARF - WHITE                               | 300-010-3094 | \$20.00        |  |
|            | SUIT BAG                                    | 300-010-2901 | \$14.00        |  |
|            | TEA TOWELS DIAMOND GREY - 2PK               | 300-010-2903 | \$12.00        |  |
|            | TEA TOWELS DIAMOND RED - 2PK                | 300-010-3076 | \$12.00        |  |
|            | WOODEN BOWLS (SET OF 3)                     | 300-010-1707 | \$62.00        |  |
|            | WOODEN CHOPPING BOARDS (SET OF 3)           | 300-010-3121 | \$22.00        |  |
|            | WOODEN KITCHEN UTENSILS (SET OF 3)          | 300-010-2950 | \$16.00        |  |
|            | WOODEN ROLLER                               | 300-010-2956 | \$10.00        |  |
|            | WOODEN SHOE HORN                            | 300-010-2819 | \$13.00        |  |
|            |                                             |              |                |  |
|            |                                             |              |                |  |
|            |                                             |              |                |  |
|            |                                             |              |                |  |
|            |                                             |              |                |  |