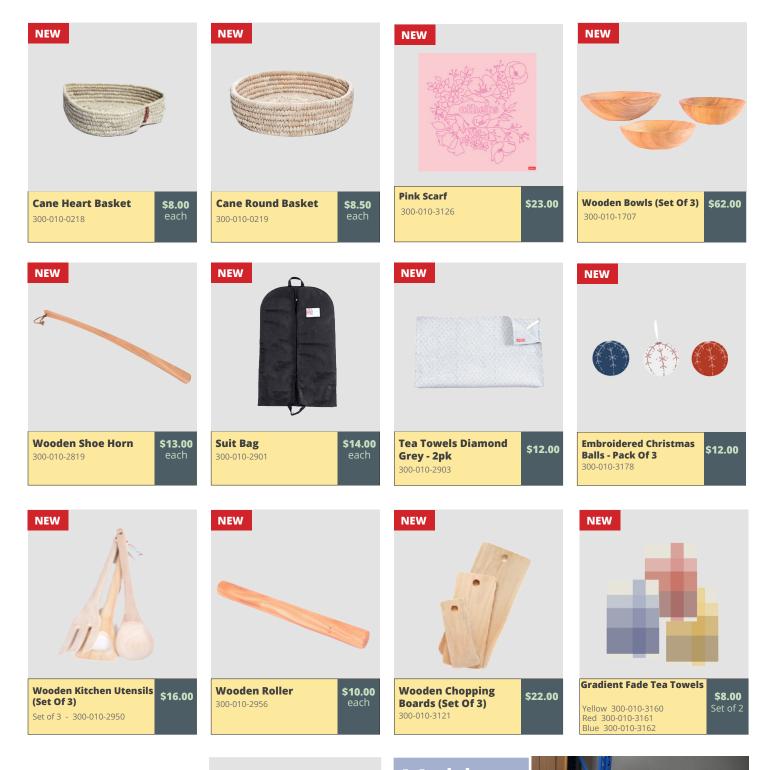

## FALL PRICE LIST 2020-2021

| BANGLADESH |                                             |              |                |  |
|------------|---------------------------------------------|--------------|----------------|--|
| QUANTITY   | Product Name                                | PRODUCT CODE | PRICE PER UNIT |  |
|            | BACK PACK BLACK W/ GREY CORNERS             | 300-010-2959 | \$10.00        |  |
|            | APRON - BLACK (SHORT)                       | 300-010-2930 | \$13.00        |  |
|            | BREAD BASKET                                | 300-010-0250 | \$8.50         |  |
|            | CANE HEART BASKET                           | 300-010-0218 | \$8.50         |  |
|            | CANE ROUND BASKET                           | 300-010-0219 | \$8.50         |  |
|            | CHEF APRON - BLACK                          | 300-010-4004 | \$24.00        |  |
|            | CHEF APRON NATURAL                          | 300-010-4012 | \$24.00        |  |
|            | CHILDREN'S APRON - BLUE                     | 300-010-3074 | \$8.00         |  |
|            | CORAL POUCH - BLUE                          | 300-010-4009 | \$13.00        |  |
|            | CORAL POUCH - TURQUOISE                     | 300-010-4010 | \$13.00        |  |
|            | DIAMOND TEA TOWELS RED AND WHITE (2 IN SET) | 300-010-4016 | \$12.50        |  |
|            | EMBROIDERED APRON                           | 300-010-4003 | \$13.00        |  |
|            | EMBROIDERED CHRISTMAS BALLS - PACK OF 3     | 300-010-3178 | \$12.00        |  |
|            | EMBROIDERED COIN PURSE (LARGE)              | 300-010-4008 | \$15.00        |  |
|            | EMBROIDERED COIN PURSE (MEDIUM)             | 300-010-2939 | \$14.00        |  |
|            | EMBROIDERED COIN PURSE (SMALL)              | 300-010-2941 | \$11.00        |  |
|            | EMBROIDERED HEART (SMALL) PKG OF 4          | 300-010-3182 | \$7.50         |  |
|            | EMBROIDERED HEART GOLD AND WHITE            | 300-010-4007 | \$3.00         |  |
|            | EMBROIDERED HEARTS (PKG OF 4)               | 300-010-2809 | \$11.00        |  |
|            | FRINGED SCARF WITH GIFT BAG                 | 300-010-4015 | \$42.00        |  |
|            | GRADIENT FADE TEA TOWELS (BLUE) - 2PK       | 300-010-3162 | \$8.00         |  |
|            | GRADIENT FADE TEA TOWELS (RED) - 2PK        | 300-010-3161 | \$8.00         |  |
|            | GRADIENT FADE TEA TOWELS (YELLOW) - 2PK     | 300-010-3160 | \$8.00         |  |
|            | GYM BAG                                     | 300-010-4006 | \$20.00        |  |
|            | GYM BAG - SMALL                             | 300-010-4014 | \$15.00        |  |
|            | HAND-LOOM APRON STRIPED                     | 300-010-3150 | \$18.00        |  |
|            | LUGGAGE TAGS                                | 300-010-4013 | \$7.00         |  |
|            | NECKERCHIEF                                 | 300-010-3124 | \$23.00        |  |
|            | POT HOLDER WITH GROMMET - GREY              | 300-010-3071 | \$8.00         |  |
|            | SCARF - PINK                                | 300-010-3126 | \$23.00        |  |
|            | SCARF - WHITE                               | 300-010-3094 | \$20.00        |  |
|            | SUIT BAG                                    | 300-010-2901 | \$14.00        |  |
|            | TEA TOWELS DIAMOND GREY - 2PK               | 300-010-2903 | \$12.00        |  |
|            | TEA TOWELS DIAMOND RED - 2PK                | 300-010-3076 | \$12.00        |  |
|            | WOODEN BOWLS (SET OF 3)                     | 300-010-1707 | \$62.00        |  |
|            | WOODEN CHOPPING BOARDS (SET OF 3)           | 300-010-3121 | \$22.00        |  |
|            | WOODEN KITCHEN UTENSILS (SET OF 3)          | 300-010-2950 | \$16.00        |  |
|            | WOODEN ROLLER                               | 300-010-2956 | \$10.00        |  |
|            | WOODEN SHOE HORN                            | 300-010-2819 | \$13.00        |  |
|            |                                             |              |                |  |
|            |                                             |              |                |  |
|            |                                             |              |                |  |
|            |                                             |              |                |  |
|            |                                             |              |                |  |