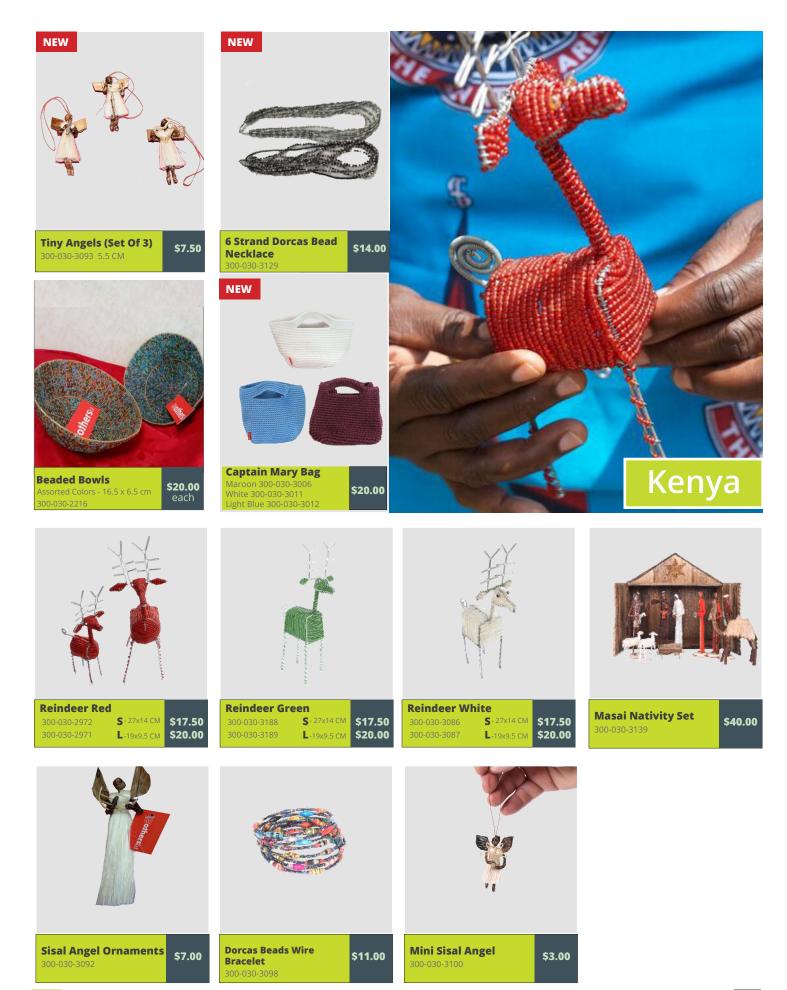

## FALL PRICE LIST 2020-2021

| KENYA    |                               |              |                |  |  |
|----------|-------------------------------|--------------|----------------|--|--|
| QUANTITY | Product Name                  | PRODUCT CODE | PRICE PER UNIT |  |  |
|          | 6 STRAND DORCAS BEAD NECKLACE | 300-030-3129 | \$14.00        |  |  |
|          | BEADED BOWL - MULTI COLOURED  | 300-030-2216 | \$20.00        |  |  |
|          | CAPTAIN MARY BAG (LIGHT BLUE) | 300-030-3012 | \$20.00        |  |  |
|          | CAPTAIN MARY BAG (MAROON)     | 300-030-3006 | \$20.00        |  |  |
|          | CAPTAIN MARY BAG (WHITE)      | 300-030-3011 | \$20.00        |  |  |
|          | DORCAS BEADS WIRE BRACELET    | 300-030-3098 | \$11.00        |  |  |
|          | MASAI NATIVITY SET            | 300-030-3139 | \$40.00        |  |  |
|          | MINI SISAL ANGEL              | 300-030-3100 | \$3.00         |  |  |
|          | REINDEER GREEN (LARGE)        | 300-030-3189 | \$20.00        |  |  |
|          | REINDEER GREEN (SMALL)        | 300-030-3188 | \$17.50        |  |  |
|          | REINDEER RED (LARGE)          | 300-030-2971 | \$20.00        |  |  |
|          | REINDEER RED (SMALL)          | 300-030-2972 | \$17.50        |  |  |
|          | REINDEER WHITE (LARGE)        | 300-030-3087 | \$20.00        |  |  |
|          | REINDEER WHITE (SMALL)        | 300-030-3086 | \$17.50        |  |  |
|          | SISAL ANGEL ORNAMENT          | 300-030-3092 | \$7.00         |  |  |
|          | TINY ANGELS SET OF 3          | 300-030-3093 | \$7.50         |  |  |
|          |                               |              |                |  |  |