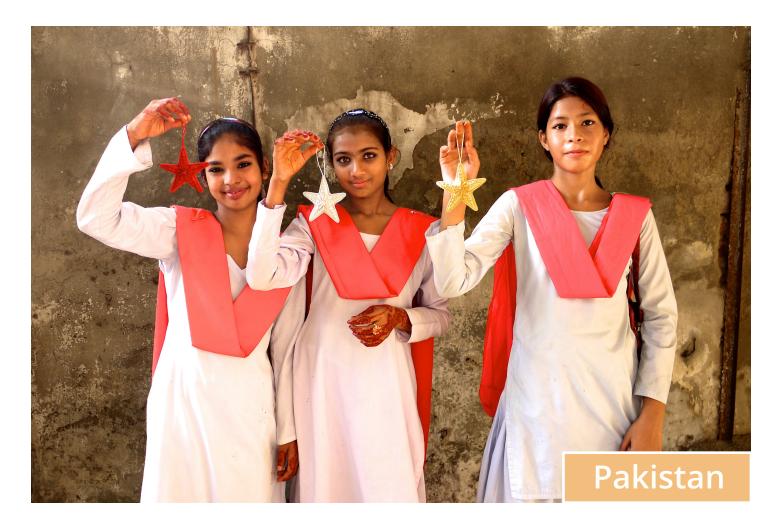

Silver Angel 300-040-3036

Beaded Key Rings Assorted Colors - 5 cm

\$6.00 each 300-040-3176 Large

 Silver Showhake
 \$8.00

 300-040-3176 Large
 \$8.00

 300-040-3177 Small
 \$4.00

Products of Pakistan